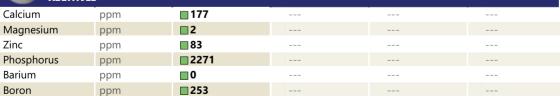

## SAMPLE INFORMATION VCP422754 Sample Number Sample Date 17 Jan 2024 Machine Hours 1493 Oil Hours 0 Oil Changed Changed NORMAL Sample Status **OIL CONDITION** Visc @ 40°C cSt 52.1 CONTAMINATION Water % NEG Silicon ppm 5 Sodium 0 🔲 ppm Potassium ppm **7** WEAR METALS Iron ppm 176 Copper ppm 2 Lead ppm **||** <1 Tin ppm 0 🔲 Aluminum 1 ppm Chromium 2 ppm Molybdenum ppm 5 Nickel ■ <1 ppm Titanium <1 ppm Silver 0 ppm Manganese ppm 9 Vanadium ppm 0 01 **ADDITIVES**