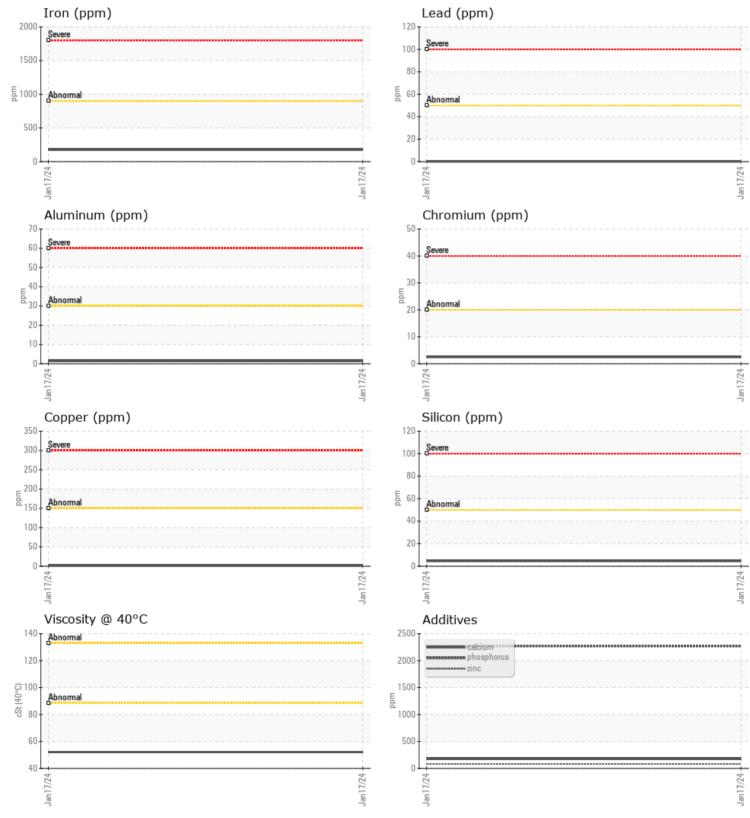

## SAMPLE INFORMATION VCP422754 Sample Number Sample Date 17 Jan 2024 Machine Hours 1493 Oil Hours 0 Oil Changed Changed NORMAL Sample Status **OIL CONDITION** Visc @ 40°C cSt 52.1 CONTAMINATION Water % NEG Silicon ppm 5 Sodium 0 🔲 ppm Potassium ppm **7** WEAR METALS Iron ppm 176 Copper ppm 2 Lead ppm **||** <1 Tin ppm 0 🔲 Aluminum 1 ppm Chromium 2 ppm Molybdenum ppm 5 Nickel ■ <1 ppm Titanium <1 ppm Silver 0 ppm Manganese ppm 9 Vanadium ppm 0 01 **ADDITIVES**

## Diagnosis

Resample at the next service interval to monitor.All component wear rates are normal. There is no indication of any contamination in the oil. The condition of the oil is acceptable for the time in service.