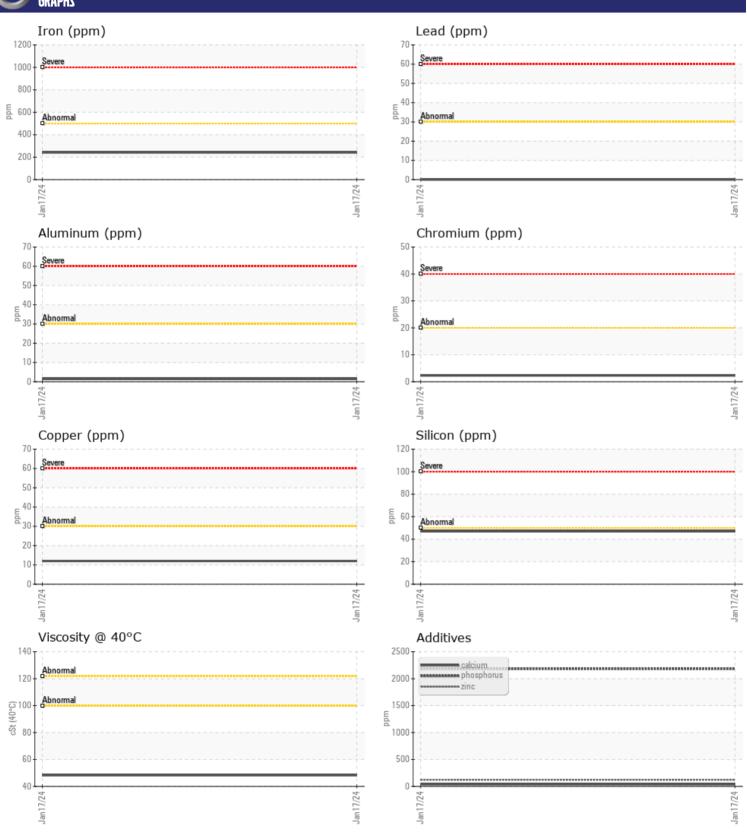

# CONSTRUCTION EQUIPMENT \$1595 711 MATERIALS VOLVO A45G 353372 - DROP BOX

Sample No: VCP417088 Oil Type: **MOBIL 75W90** 

Job No: S1595 711 MATERIALS

| VOLVO         |             |               | <br> |  |
|---------------|-------------|---------------|------|--|
| SAMPLE        | INFORMATION |               |      |  |
| Sample Number | -           | VCP417088     | <br> |  |
| Sample Date   |             | 17 Jan 2024   | <br> |  |
| Machine Hours |             | 1493          | <br> |  |
| Oil Hours     |             | 0             | <br> |  |
| Oil Changed   |             | Changed       | <br> |  |
| Sample Status |             | NORMAL        | <br> |  |
|               |             |               |      |  |
| OIL CON       | DITION      |               |      |  |
| Visc @ 40°C   | cSt         | <b>48.3</b>   | <br> |  |
|               |             |               |      |  |
| COLVO         | MINATION    |               |      |  |
| _             |             |               |      |  |
| Water         | %           | NEG           | <br> |  |
| Silicon       | ppm         | <b>47</b>     | <br> |  |
| Sodium        | ppm         | ■4            | <br> |  |
| Potassium     | ppm         | <b>■</b> 7    | <br> |  |
| VOLVO         |             |               |      |  |
| WEAR N        | METALS      |               |      |  |
| Iron          | ppm         | <b>242</b>    | <br> |  |
| Copper        | ppm         | <b>12</b>     | <br> |  |
| Lead          | ppm         | <b>0</b>      | <br> |  |
| Tin           | ppm         | <b>■&lt;1</b> | <br> |  |
| Aluminum      | ppm         | <b>1</b>      | <br> |  |
| Chromium      | ppm         | <b>2</b>      | <br> |  |
| Molybdenum    | ppm         | ■8            | <br> |  |
| Nickel        | ppm         | <b>2</b>      | <br> |  |
| Titanium      | ppm         | <1            | <br> |  |
| Silver        | ppm         | 0             | <br> |  |
| Manganese     | ppm         | <b>5</b>      | <br> |  |
| Vanadium      | ppm         | 0             | <br> |  |
|               |             |               |      |  |
| ADDITIV       | VES         |               |      |  |
| Calcium       | ppm         | ■39           | <br> |  |
| Magnesium     | ppm         | <u> </u>      | <br> |  |
| Zinc          | ppm         | <b>122</b>    | <br> |  |
| Phosphorus    | ppm         | <b>2183</b>   | <br> |  |
| Barium        | ppm         | <b>0</b>      | <br> |  |
| Boron         | ppm         | <b>153</b>    | <br> |  |
|               |             |               |      |  |

### Diagnosis

Resample at the next service interval to monitor.All component wear rates are normal. There is no indication of any contamination in the oil. The condition of the oil is acceptable for the time in service.