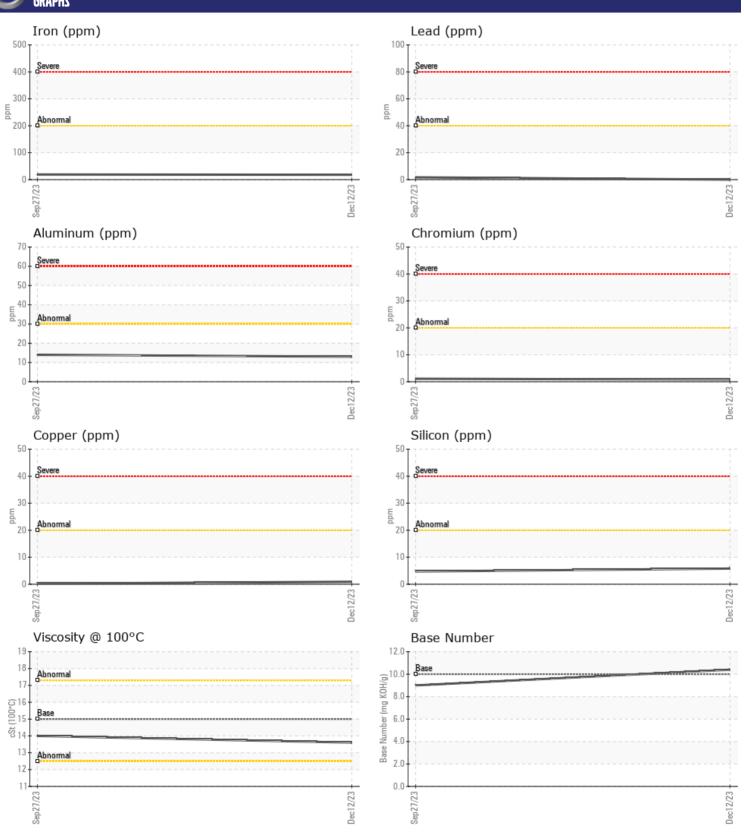

## **CONSTRUCTION EQUIPMENT**

645975 ATLAS ORGANIC VOLVO L120H 632572 - DIESEL ENGINE

Sample No: VCP440611

Oil Type: VOLVO ULTRA DIESEL ENGINE OIL 15W40 VDS-3

**Job No:** 645975 ATLAS ORGANIC

| SAMPLE          | INFORMATION |                |             |      |
|-----------------|-------------|----------------|-------------|------|
| Sample Number   | -           | VCP440611      | VCP426245   | <br> |
| Sample Date     |             | 12 Dec 2023    | 27 Sep 2023 | <br> |
| Machine Hours   |             | 10483          | 9971        | <br> |
| Oil Hours       |             | 500            | 500         | <br> |
| Oil Changed     |             | Changed        | Changed     | <br> |
| Sample Status   |             | NORMAL         | NORMAL      | <br> |
|                 |             |                |             |      |
| OIL COND        | DITION      |                |             |      |
| Visc @ 100°C    | cSt         | <b>13.6</b>    | <b>14.0</b> | <br> |
| Base Number (BN | ) mg KOH/g  | <b>10.4</b>    | ■9.0        | <br> |
| Oxidation (PA)  | %           | 82             | 61          | <br> |
|                 |             |                |             |      |
| CONTAM          | INATION     |                |             |      |
| Water           | %           | NEG            | NEG         | <br> |
| Soot %          | %           | ■0.7           | 0.7         | <br> |
| Nitration (PA)  | %           | 75             | 73          | <br> |
| Sulfation (PA)  | %           | 61             | 55          | <br> |
| Glycol          | %           | NEG            | NEG         | <br> |
| Fuel            | %           | <1.0           | <1.0        | <br> |
| Silicon         | ppm         | <b>6</b>       | <u></u> 5   | <br> |
| Sodium          | ppm         | <b>2</b>       | 2           | <br> |
| Potassium       | ppm         | <b>■&lt;1</b>  | 1           | <br> |
|                 | 1- 1-       | _              | _           |      |
| WEAR M          | ETALS       |                |             |      |
| _               |             |                |             |      |
| Iron            | ppm         | ■18            | <b>1</b> 9  | <br> |
| Copper          | ppm         | <b>■&lt;1</b>  | <b>-</b> <1 | <br> |
| Lead<br>        | ppm         | ■0             | 2           | <br> |
| Tin             | ppm         | <b>■&lt;1</b>  | 2           | <br> |
| Aluminum        | ppm         | <b>13</b>      | <b>1</b> 4  | <br> |
| Chromium        | ppm         | <b>■ &lt;1</b> | 1           | <br> |
| Molybdenum      | ppm         | <b>43</b>      | <b>6</b> 3  | <br> |
| Nickel          | ppm         | ■0             | <1          | <br> |
| Titanium        | ppm         | <1             | 0           | <br> |
| Silver          | ppm         | <b>0</b>       | 0           | <br> |
| Manganese       | ppm         | <b></b>        | <1          | <br> |
| Vanadium        | ppm         | 0              | 0           | <br> |

## Diagnosis

Resample at the next service interval to monitor. All component wear rates are normal. There is no indication of any contamination in the oil. The BN result indicates that there is suitable alkalinity remaining in the oil. The condition of the oil is suitable for further service.

## GRAPHS