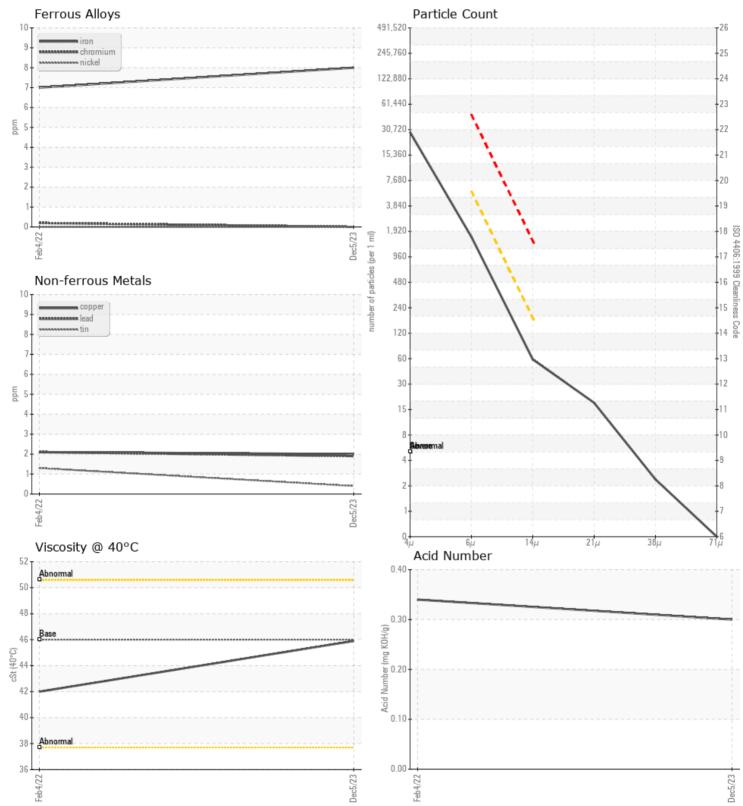

#### SAMPLE INFORMATION Sample Number VCP441467 VCP345895 Sample Date 05 Dec 2023 04 Feb 2022 Machine Hours 4150 1992 Oil Hours 4150 0 Oil Changed Changed Not Changd NORMAL ABNORMAL Sample Status **OIL CONDITION** Visc @ 40°C cSt 45.9 42.0 Acid Number (AN) mg KOH/g 0.34 0.30 FONTAMINATION

|                   | INATION |             |          |      |
|-------------------|---------|-------------|----------|------|
| Water             | %       | NEG         | NEG      | <br> |
| Particles >4µm    |         | 24844       | 121669   | <br> |
| Particles >6µm    |         | 1448        | <u> </u> | <br> |
| Particles >14µm   |         | 52          | ▲ 821    | <br> |
| ISO 4406:1999 (c) |         | 22/18/13    | 24/22/17 | <br> |
| Silicon           | ppm     | 8           | 5        | <br> |
| Sodium            | ppm     | 2           | 1        | <br> |
| Potassium         | ppm     | <b>□</b> <1 | 0        | <br> |

### WEAR METALS

| Iron       | ppm | 8   | 7          | <br> |
|------------|-----|-----|------------|------|
| Copper     | ppm | 2   | 2          | <br> |
| Lead       | ppm | 2   | 2          | <br> |
| Tin        | ppm | □<1 | 1          | <br> |
| Aluminum   | ppm | 3   | <1         | <br> |
| Chromium   | ppm | 0   | <b></b> <1 | <br> |
| Molybdenum | ppm | 0   | 0          | <br> |
| Nickel     | ppm | 0   | 0          | <br> |
| Titanium   | ppm | 0   | 0          | <br> |
| Silver     | ppm | 0   | 0          | <br> |
| Manganese  | ppm | □<1 | 0          | <br> |
| Vanadium   | ppm | 0   | 0          | <br> |

#### Diagnosis

Resample at the next service interval to monitor.All component wear rates are normal. The system cleanliness is acceptable for your target ISO 4406 cleanliness code. The system and fluid cleanliness is acceptable. The AN level is acceptable for this fluid. The condition of the oil is suitable for further service.