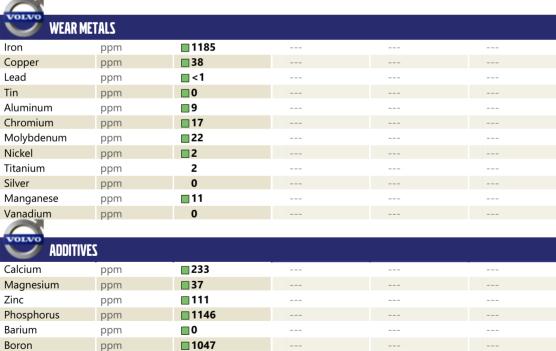

CONSTRUCTION EQUIPMENT SW1026951-10 VOLVO EC480 310140 (S/N 310141) - RIGHT SW

Sample No: VCP439402 **Oil Type:** GEAR OIL SAE 80W90 Job No: SW1026951-10

VOLVO

|               | . INFURMATION |             |      |  |
|---------------|---------------|-------------|------|--|
| Sample Number |               | VCP439402   | <br> |  |
| Sample Date   |               | 09 Jan 2024 | <br> |  |
| Machine Hours |               | 8218        | <br> |  |
| Oil Hours     |               | 0           | <br> |  |
| Oil Changed   |               | Changed     | <br> |  |
| Sample Status |               | SEVERE      | <br> |  |
|               |               |             |      |  |
| OIL CON       | DITION        |             |      |  |
| Visc @ 40°C   | cSt           | 210         | <br> |  |
|               |               |             |      |  |
| CONTAM        | INATION       |             | <br> |  |
| Water         | %             | 5.81        | <br> |  |
| Silicon       | ppm           | <b>4</b> 4  | <br> |  |
| Sodium        | ppm           | 243         | <br> |  |
| Potassium     | ppm           | <b>1082</b> | <br> |  |
|               |               |             |      |  |
| WEAR M        | IETALS        |             |      |  |
| Iron          | ppm           | 1185        | <br> |  |
| Copper        | ppm           | 38          | <br> |  |
| Lead          | ppm           | <b></b> <1  | <br> |  |
| Tin           | ppm           | 0           | <br> |  |
| Aluminum      | ppm           | 9           | <br> |  |
| Chromium      | ppm           | <b>17</b>   | <br> |  |
| Molybdenum    | ppm           | 22          | <br> |  |
| Nickel        | ppm           | 2           | <br> |  |
| Titanium      | ppm           | 2           | <br> |  |
| Silver        | ppm           | 0           | <br> |  |
| Manganese     | ppm           | <b>11</b>   | <br> |  |
| Vanadium      | ppm           | 0           | <br> |  |
|               |               |             |      |  |

## Diagnosis

We advise that you check for the source of water entry. The oil change at the time of sampling has been noted. We recommend an early resample to monitor this condition.All component wear rates are normal. Appearance is milky. There is a high concentration of water present in the oil. The oil is no longer serviceable due to the presence of contaminants.