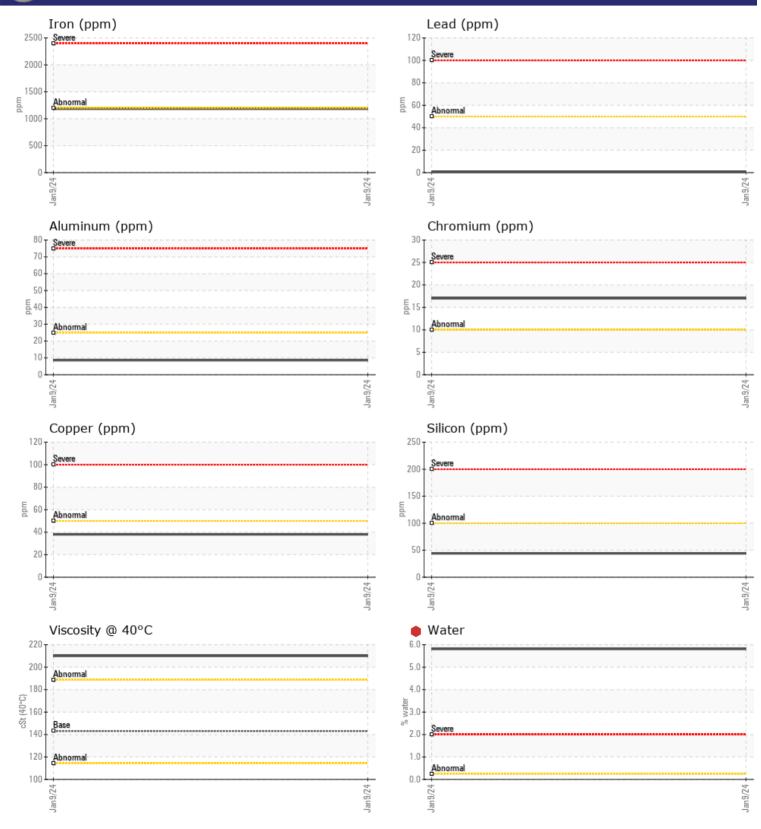

## **CONSTRUCTION EQUIPMENT**

GRAPHS

VOLVO

Report Id: VOLVO8770 [WUSCAR] 06069745 (Generated: 01/26/2024 14:05:16) Rev: 1

Contact/Location: TJ LARK - VOLVO8770

## Diagnosis

We advise that you check for the source of water entry. The oil change at the time of sampling has been noted. We recommend an early resample to monitor this condition.All component wear rates are normal. Appearance is milky. There is a high concentration of water present in the oil. The oil is no longer serviceable due to the presence of contaminants.