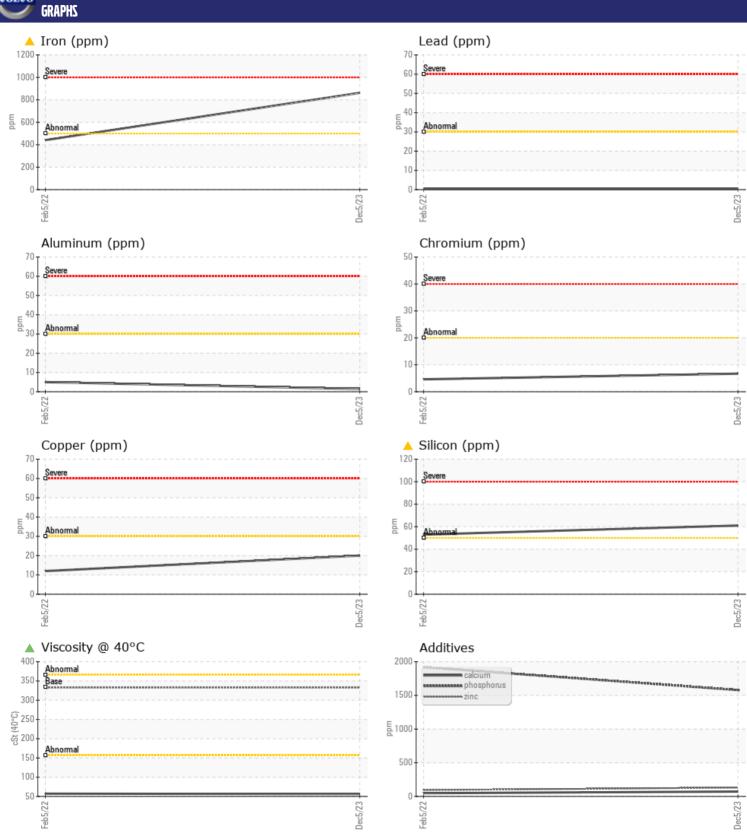

## **CONSTRUCTION EQUIPMENT**

634846 RYAN GOLF VOLVO A45G 352377 - DROP BOX

Sample No: VCP426180

Oil Type: VOLVO PREMIUM GEAR OIL 85W-140 GL-5

**Job No:** 634846 RYAN GOLF

| SAMPLE        | INFORMATION |               |                 |      |
|---------------|-------------|---------------|-----------------|------|
| Sample Number |             | VCP426180     | VCP345860       | <br> |
| Sample Date   |             | 05 Dec 2023   | 05 Feb 2022     | <br> |
| Machine Hours |             | 4150          | 1992            | <br> |
|               |             |               |                 |      |
| Oil Hours     |             | 4150          | 0<br>Not Changd | <br> |
| Oil Changed   |             | Changed       |                 |      |
| Sample Status |             | ABNORMAL      | ABNORMAL        | <br> |
| VOLVO         |             |               |                 |      |
| OIL CON       | DITION      |               |                 |      |
| Visc @ 40°C   | cSt         | <b>▲</b> 56.3 | <b>□</b> 57.2   | <br> |
|               |             |               |                 |      |
| VOLVO         | IINA TION   |               |                 |      |
| CONTAM        | IINATIUN    |               |                 |      |
| Water         | %           | NEG           | NEG             | <br> |
| Silicon       | ppm         | <u></u> ▲ 61  | <b>△</b> 53     | <br> |
| Sodium        | ppm         | <b>■3</b>     | <b>4</b>        | <br> |
| Potassium     | ppm         | <b>■</b> 9    | <b>3</b>        | <br> |
|               |             |               |                 |      |
| WEAR M        | ETAL C      |               |                 |      |
|               |             |               |                 |      |
| Iron          | ppm         | <u>▲</u> 862  | <b>441</b>      | <br> |
| Copper        | ppm         | ■20           | <b>1</b> 2      | <br> |
| Lead          | ppm         | <b></b>       | <b>-</b> <1     | <br> |
| Tin           | ppm         | ■0            | <b>-</b> <1     | <br> |
| Aluminum      | ppm         | ■1            | ■5              | <br> |
| Chromium      | ppm         | <b>■7</b>     | <b>5</b>        | <br> |
| Molybdenum    | ppm         | ■25           | 10              | <br> |
| Nickel        | ppm         | <b>6</b>      | <b>3</b>        | <br> |
| Titanium      | ppm         | <1            | 0               | <br> |
| Silver        | ppm         | 0             | 0               | <br> |
| Manganese     | ppm         | <b>1</b> 3    | 7               | <br> |
| Vanadium      | ppm         | 0             | 0               | <br> |
|               |             |               |                 |      |
| ADDITIV       | ES          |               |                 |      |
|               | _           |               | 48              |      |
| Calcium       | ppm         | <b>72</b>     |                 | <br> |
| Magnesium     | ppm         | <b>9</b>      | 4               | <br> |
| Zinc          | ppm         | <b>131</b>    | 93              | <br> |
| Phosphorus    | ppm         | <b>■</b> 1579 | 1919            | <br> |
| Barium        | ppm         | <b>0</b>      | 0               | <br> |
| Boron         | ppm         | <b>71</b>     | 122             | <br> |

## Diagnosis

The oil change at the time of sampling has been noted. No corrective action is recommended at this time. Resample at the next service interval to monitor. Gear wear is indicated. All other component wear rates are normal. Elemental level of silicon (Si) above normal. The oil viscosity is lower than normal. Confirm oil type.