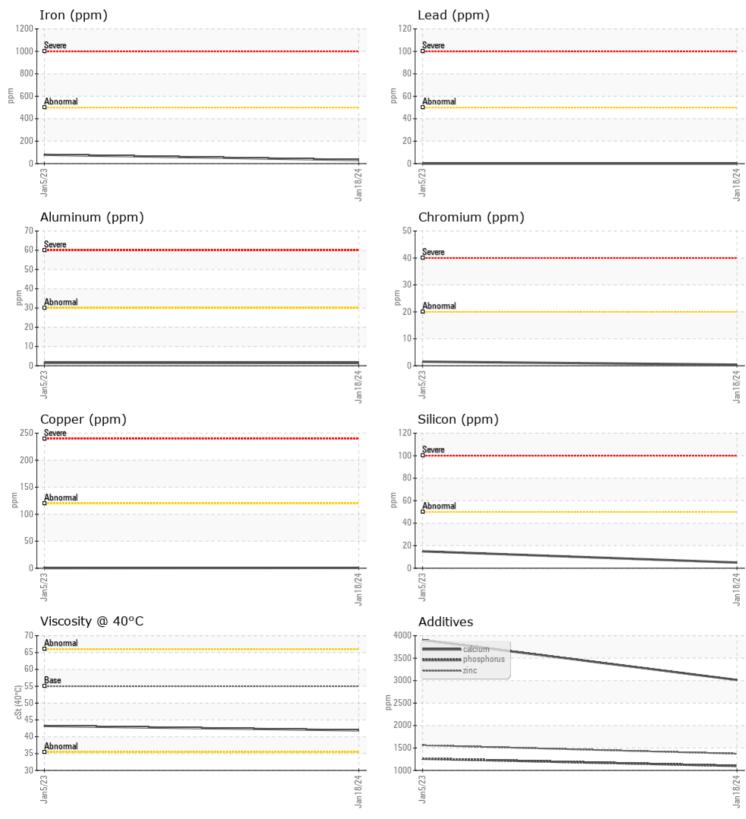

## SAMPLE INFORMATION

| SAMPLE        | INF UKMA HU | ·           |             |  |  |  |  |  |  |
|---------------|-------------|-------------|-------------|--|--|--|--|--|--|
| Sample Number |             | VCP440447   | VCP382490   |  |  |  |  |  |  |
| Sample Date   |             | 18 Jan 2024 | 05 Jan 2023 |  |  |  |  |  |  |
| Machine Hours |             | 8515        | 6203        |  |  |  |  |  |  |
| Oil Hours     |             | 4515        | 2003        |  |  |  |  |  |  |
| Oil Changed   |             | Changed     | Changed     |  |  |  |  |  |  |
| Sample Status |             | NORMAL      | NORMAL      |  |  |  |  |  |  |
|               |             |             |             |  |  |  |  |  |  |
| OIL CONDITION |             |             |             |  |  |  |  |  |  |
| Visc @ 40°C   | cSt         | <b>41.9</b> | 43.2        |  |  |  |  |  |  |
| CONTAM        | INATION     |             |             |  |  |  |  |  |  |
| Water         | %           | NEG         | NEG         |  |  |  |  |  |  |
| Silicon       | ppm         | 5           | 15          |  |  |  |  |  |  |
| Sodium        | ppm         | 0           | 2           |  |  |  |  |  |  |
| Potassium     | ppm         | 3           | 2           |  |  |  |  |  |  |
|               |             |             |             |  |  |  |  |  |  |
| WEAR METALS   |             |             |             |  |  |  |  |  |  |
| Iron          | ppm         | 32          | <b>7</b> 9  |  |  |  |  |  |  |
| Copper        | ppm         | <b>■</b> <1 | <b></b> <1  |  |  |  |  |  |  |
| Lead          | ppm         | 0           | 0           |  |  |  |  |  |  |
| Tin           | ppm         | 0           | 0           |  |  |  |  |  |  |
| Aluminum      | ppm         | ∎1          | 2           |  |  |  |  |  |  |
| Chromium      | ppm         |             | 2           |  |  |  |  |  |  |
| Molybdenum    | ppm         | 2           | 5           |  |  |  |  |  |  |
| Nickel        | ppm         | 0           | 0           |  |  |  |  |  |  |
| Titanium      | ppm         | <1          | <1          |  |  |  |  |  |  |

## Diagnosis

Resample at the next service interval to monitor.All component wear rates are normal. There is no indication of any contamination in the oil. The condition of the oil is acceptable for the time in service.

| ADDILIAE2  |     |             |      |  |  |  |
|------------|-----|-------------|------|--|--|--|
| Calcium    | ppm | 3014        | 3902 |  |  |  |
| Magnesium  | ppm | <b>18</b>   | 33   |  |  |  |
| Zinc       | ppm | 1371        | 1560 |  |  |  |
| Phosphorus | ppm | <b>1100</b> | 1260 |  |  |  |
| Barium     | ppm | 0           | 0    |  |  |  |
| Boron      | ppm | 41          | 122  |  |  |  |

## **CONSTRUCTION EQUIPMENT**

GRAPHS

VOLVO

Contact/Location: PAUL ELZERMAN - VOLVO2990