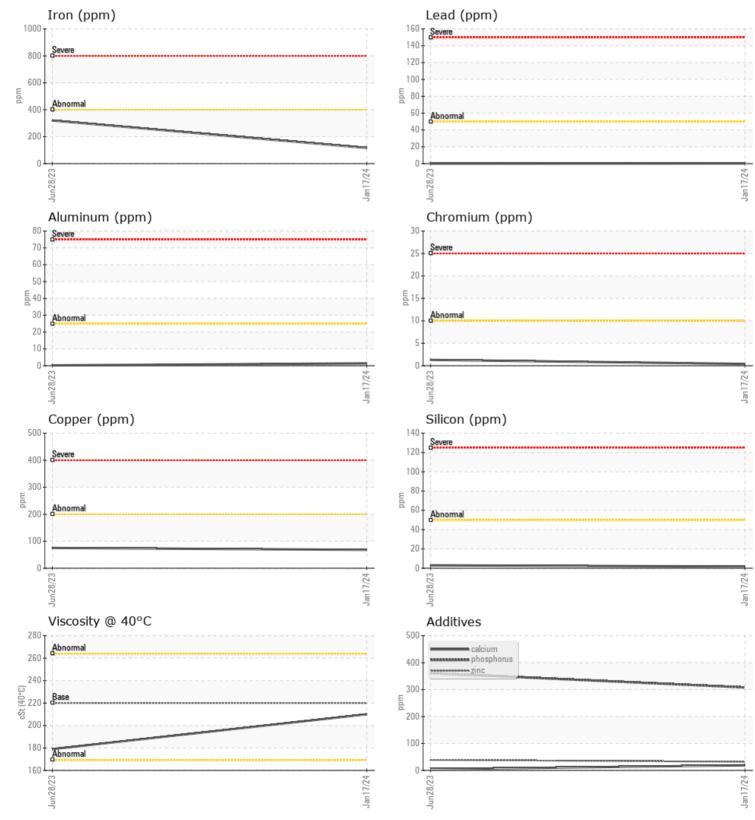

## SAMPLE INFORMATION

VOLVO

| Sample Number | -      | VCP439605       | VCP414133   | <br> |
|---------------|--------|-----------------|-------------|------|
| Sample Date   |        | 17 Jan 2024     | 28 Jun 2023 | <br> |
| Machine Hours |        | 4697            | 2398        | <br> |
| Oil Hours     |        | 2697            | 2000        | <br> |
| Oil Changed   |        | Changed         | Changed     | <br> |
| Sample Status |        | NORMAL          | NORMAL      | <br> |
|               |        |                 |             |      |
| OIL CONDI     | TION   |                 |             |      |
| Visc @ 40°C   | cSt    | 210             | 179         | <br> |
|               |        |                 |             |      |
| CONTAMI       | NATION |                 |             |      |
| Water         | %      | NEG             | NEG         | <br> |
| Silicon       | ppm    | 2               | 3           | <br> |
| Sodium        | ppm    | 0               | 2           | <br> |
| Potassium     | ppm    | 2               | 1           | <br> |
|               |        |                 |             |      |
| WEAR ME       | TALS   |                 |             |      |
| Iron          | ppm    | 116             | 320         | <br> |
| Copper        | ppm    | 68              | 75          | <br> |
| Lead          | ppm    | <b>   &lt;1</b> | 0           | <br> |
| Tin           | ppm    | 5               | 8           | <br> |
| Aluminum      | ppm    | ∎1              | <b></b> < 1 | <br> |
| Chromium      | ppm    | <b>□</b> <1     | 1           | <br> |
| Molybdenum    | ppm    | <b>  </b> <1    | 0           | <br> |
| Nickel        | ppm    | 0               | 0           | <br> |
| Titanium      | ppm    | <1              | 0           | <br> |
| Silver        | ppm    | 0               | 0           | <br> |
| Manganese     | ppm    | ∎1              | 4           | <br> |
| Vanadium      | ppm    | 0               | 0           | <br> |

### Diagnosis

Resample at the next service interval to monitor.All component wear rates are normal. There is no indication of any contamination in the fluid. The condition of the fluid is acceptable for the time in service.