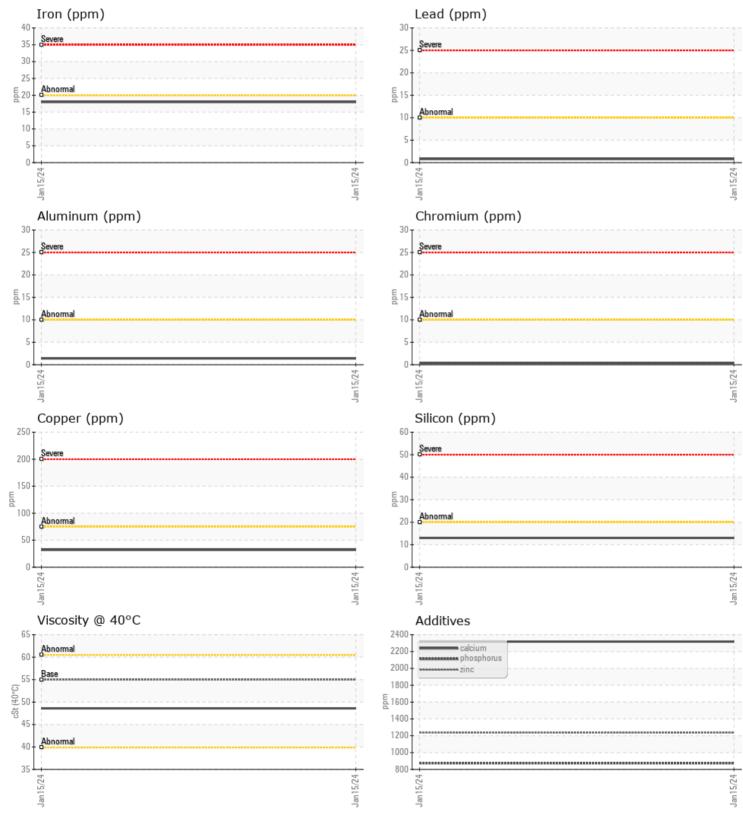

VOLVO

| VOLVO         |             |              |      |  |
|---------------|-------------|--------------|------|--|
| SAMPLE        | INFORMATION |              |      |  |
| Sample Number | -           | VCP438057    | <br> |  |
| Sample Date   |             | 15 Jan 2024  | <br> |  |
| Machine Hours |             | 14938        | <br> |  |
| Oil Hours     |             | 0            | <br> |  |
| Oil Changed   |             | Not Changd   | <br> |  |
| Sample Status |             | NORMAL       | <br> |  |
|               |             |              |      |  |
| OIL CON       | DITION      |              |      |  |
| Visc @ 40°C   | cSt         | ∎48.6        | <br> |  |
| CONTAM        | IINATION    |              |      |  |
| Water         | %           | NEG          | <br> |  |
| Silicon       | ppm         | <b>1</b> 3   | <br> |  |
| Sodium        | ppm         | 0            | <br> |  |
| Potassium     | ppm         | 2            | <br> |  |
|               |             |              |      |  |
| WEAR M        | IETALS      |              |      |  |
| Iron          | ppm         | 18           | <br> |  |
| Copper        | ppm         | 32           | <br> |  |
| Lead          | ppm         | <b>1</b> < 1 | <br> |  |
| Tin           | ppm         |              | <br> |  |
| Aluminum      | ppm         | <b>1</b>     | <br> |  |
| Chromium      | ppm         |              | <br> |  |
| Molybdenum    | ppm         | <b>1</b>     | <br> |  |
| Nickel        | ppm         |              | <br> |  |
| Titanium      | ppm         | <1           | <br> |  |
| Silver        | ppm         | 0            | <br> |  |
| Manganese     | ppm         | <b></b> <1   | <br> |  |
| Vanadium      | ppm         | 0            | <br> |  |
|               |             |              |      |  |
| ADDITIV       | ES          |              |      |  |
| Calcium       | ppm         | 2318         | <br> |  |
| Magnesium     | ppm         | <b>17</b>    | <br> |  |

## **CONSTRUCTION EQUIPMENT**

GRAPHS

VOLVO

Report Id: VOLVO8770 [WUSCAR] 06069768 (Generated: 01/26/2024 12:35:10) Rev: 1

Contact/Location: TJ LARK - VOLVO8770