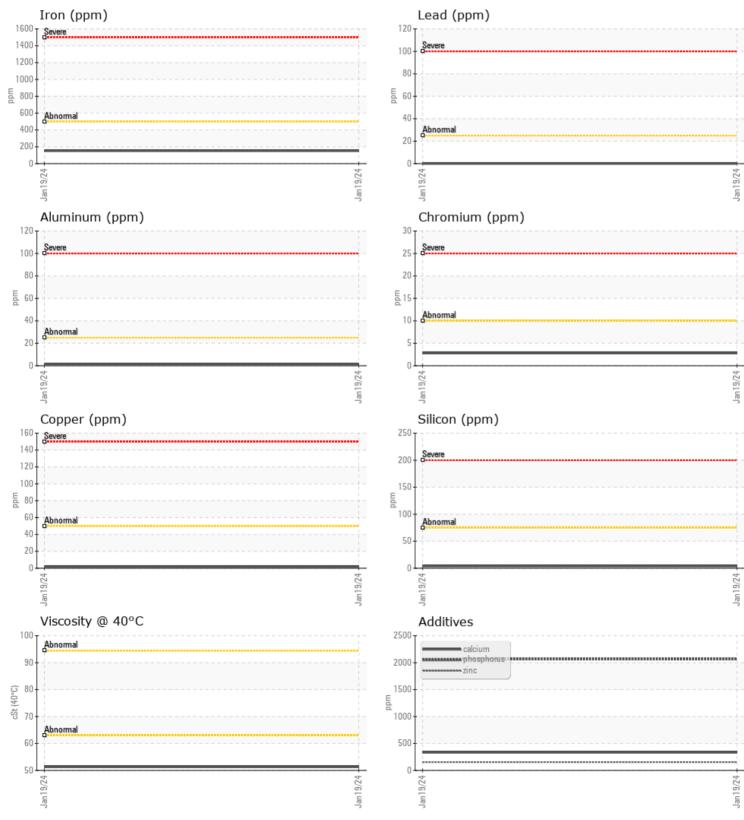

## Sample No: VCP441248

Boron

VOLVO

 Oil Type:
 VOLVO SUPER GEAR OIL 75W-80-GO102

 Job No:
 24843

| VOLVO         |               |             |  |  |  |                                                                           |
|---------------|---------------|-------------|--|--|--|---------------------------------------------------------------------------|
| SAMPLI        | E INFORMATION |             |  |  |  |                                                                           |
| Sample Number | -             | VCP441248   |  |  |  | •                                                                         |
| Sample Date   |               | 19 Jan 2024 |  |  |  | 218 - ASCENDUM MACHINERY INC - N. CHARLESTON                              |
| Machine Hours |               | 526         |  |  |  | 7235 CROSS COUNTRY RD.                                                    |
| Oil Hours     |               | 500         |  |  |  | NORTH CHARLESTON, SC                                                      |
| Oil Changed   |               | Changed     |  |  |  | US 29418                                                                  |
| Sample Status |               | NORMAL      |  |  |  | Contact: MATT MITCHAM                                                     |
|               |               |             |  |  |  | matt.mitcham@ascendummachinery.com                                        |
| OIL CON       |               |             |  |  |  | T:                                                                        |
|               |               | ·           |  |  |  | F: (843)414-1129                                                          |
| Visc @ 40°C   | cSt           | <b>51.3</b> |  |  |  |                                                                           |
| VOLVO         |               |             |  |  |  | Diagnosis                                                                 |
|               |               |             |  |  |  | _                                                                         |
| Water         | %             | NEG         |  |  |  | Resample at the next service interval to monitor.All component wear rates |
| Silicon       | ppm           | 4           |  |  |  | are normal. There is no indication of                                     |
| Sodium        | ppm           | 0           |  |  |  | any contamination in the oil. The                                         |
| Potassium     | ppm           | 4           |  |  |  | condition of the oil is acceptable for                                    |
| Totassidin    | ρριιι         | <b>1</b> 7  |  |  |  | the time in service.                                                      |
| VOLVO         |               |             |  |  |  |                                                                           |
| VEAR N        | METALS        |             |  |  |  |                                                                           |
| Iron          | ppm           | 152         |  |  |  | -                                                                         |
| Copper        | ppm           | 2           |  |  |  |                                                                           |
| Lead          | ppm           | 0           |  |  |  |                                                                           |
| Tin           | ppm           | 0           |  |  |  |                                                                           |
| Aluminum      | ppm           | <b>1</b>    |  |  |  |                                                                           |
| Chromium      | ppm           | 3           |  |  |  |                                                                           |
| Molybdenum    | ppm           | 2           |  |  |  |                                                                           |
| Nickel        | ppm           | <b>1</b>    |  |  |  |                                                                           |
| Titanium      | ppm           | <1          |  |  |  |                                                                           |
| Silver        | ppm           | 0           |  |  |  |                                                                           |
| Manganese     | ppm           | 6           |  |  |  |                                                                           |
| Vanadium      | ppm           | 0           |  |  |  |                                                                           |
|               |               |             |  |  |  |                                                                           |
|               | VES           |             |  |  |  |                                                                           |
| Calcium       | ppm           | 334         |  |  |  |                                                                           |
| Magnesium     | ppm           | 2           |  |  |  |                                                                           |
| Zinc          |               | 153         |  |  |  |                                                                           |
| Phosphorus    | ppm<br>ppm    | 2066        |  |  |  |                                                                           |
| Barium        |               | 0           |  |  |  |                                                                           |
| Dallulli      | ppm           |             |  |  |  |                                                                           |