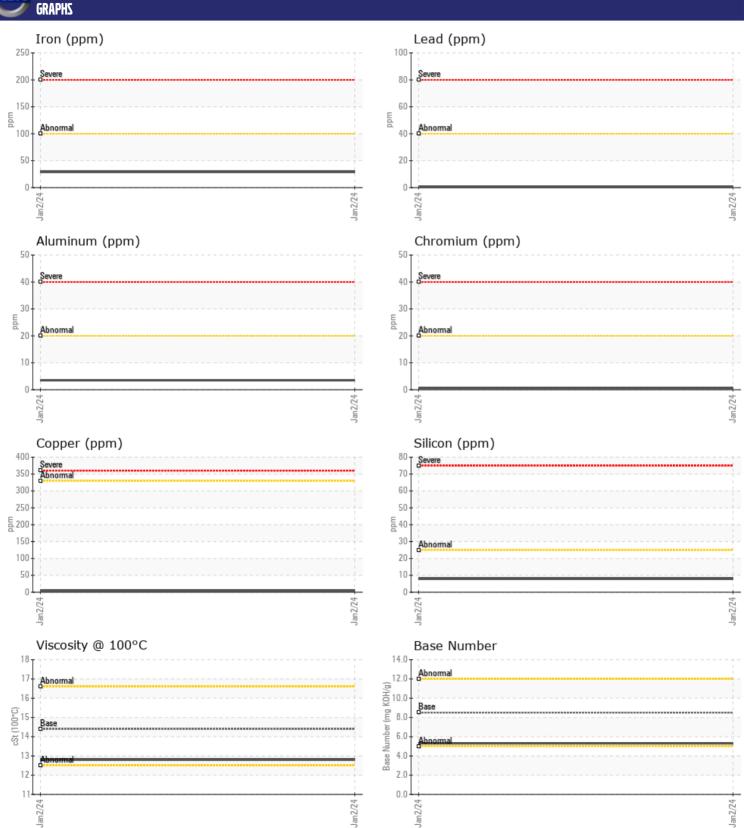

## Diagnosis

F: (804)266-1611

Resample at the next service interval to monitor. All component wear rates are normal. There is no indication of any contamination in the oil. The BN result indicates that there is suitable alkalinity remaining in the oil. The condition of the oil is suitable for further service.