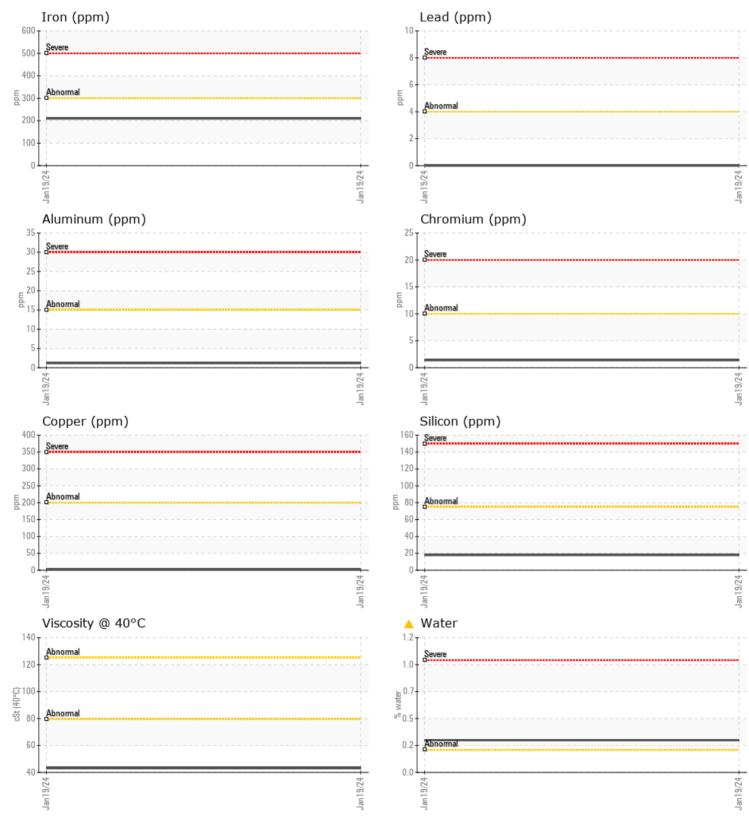

#### Job No:

Boron

| VOLVO         |               |              | <br> |  |
|---------------|---------------|--------------|------|--|
|               | E INFORMATION |              |      |  |
| Sample Number |               | VCP439475    | <br> |  |
| Sample Date   |               | 19 Jan 2024  | <br> |  |
| Machine Hours |               | 0            | <br> |  |
| Oil Hours     |               | 0            | <br> |  |
| Oil Changed   |               | Changed      | <br> |  |
| Sample Status |               | ABNORMAL     | <br> |  |
|               |               |              |      |  |
| OIL CON       | INITION       |              |      |  |
| Visc @ 40°C   |               | 43.1         | <br> |  |
| VISC @ 40 C   | cSt           | 45.1         | <br> |  |
| VOLVO         |               |              | <br> |  |
| Contan        | MINATION      |              |      |  |
| Water         | %             | <b>0.287</b> | <br> |  |
| Silicon       | ppm           | ■18          | <br> |  |
| Sodium        | ppm           | <b>6</b>     | <br> |  |
| Potassium     | ppm           |              | <br> |  |
|               |               |              |      |  |
| VOLVO         | AFTALC        |              |      |  |
| V WEAR N      | METALS        |              |      |  |
| Iron          | ppm           | 210          | <br> |  |
| Copper        | ppm           | 3            | <br> |  |
| Lead          | ppm           | 0            | <br> |  |
| Tin           | ppm           |              | <br> |  |
| Aluminum      | ppm           | ∎1           | <br> |  |
| Chromium      | ppm           | <b>1</b>     | <br> |  |
| Molybdenum    | ppm           | 4            | <br> |  |
| Nickel        | ppm           | <b>□</b> <1  | <br> |  |
| Titanium      | ppm           | 0            | <br> |  |
| Silver        | ppm           | 0            | <br> |  |
| Manganese     | ppm           | 4            | <br> |  |
| Vanadium      | ppm           | 0            | <br> |  |
|               |               |              |      |  |
|               | VES           |              |      |  |
| Calcium       | ppm           | 3863         | <br> |  |
| Magnesium     | ppm           | 16           | <br> |  |
| Zinc          | ppm           | 1533         | <br> |  |
| Phosphorus    | ppm           | 1209         | <br> |  |
| Barium        | ppm           | 0            | <br> |  |
| D             | 66            | 424          |      |  |

### Diagnosis

The oil change at the time of sampling has been noted. No corrective action is recommended at this time. Resample at the next service interval to monitor.All component wear rates are normal. There is a light concentration of water present in the oil. There is a high amount of visible silt present in the sample. The condition of the oil is acceptable for the time in service.