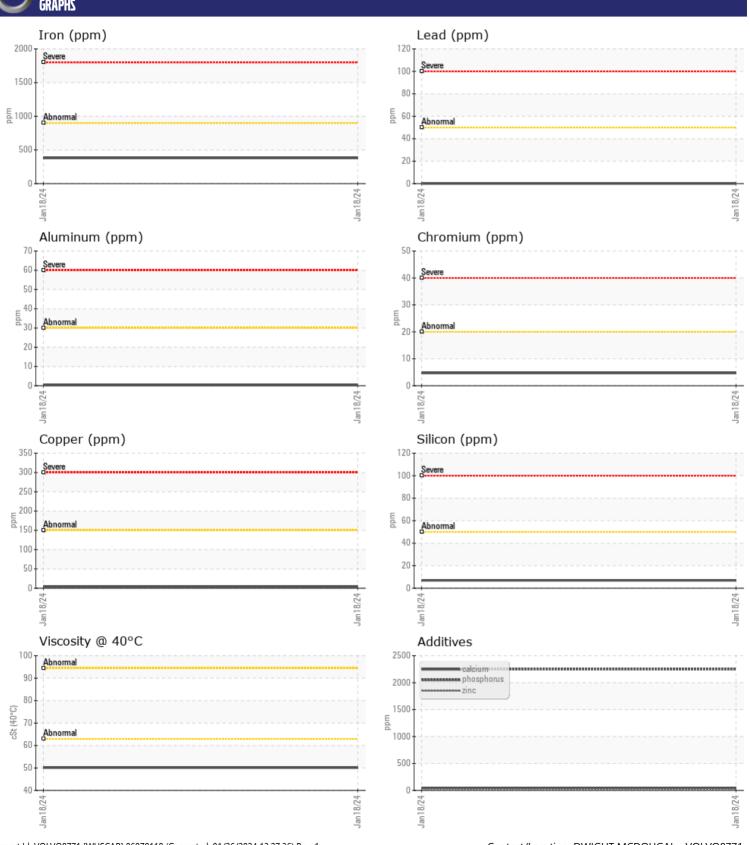

# CONSTRUCTION EQUIPMENT X18185 APAC VOLVO A40G 353035 - REAR AXLE

Sample No: VCP441535

Oil Type: VOLVO SUPER GEAR OIL 75W-80-GO102

**Job No:** X18185 APAC

| VOLVO         | INFORMATIO   | N           |      |  |
|---------------|--------------|-------------|------|--|
|               | . INFURMATIO |             |      |  |
| Sample Number |              | VCP441535   | <br> |  |
| Sample Date   |              | 18 Jan 2024 | <br> |  |
| Machine Hours |              | 4152        | <br> |  |
| Oil Hours     |              | 0           | <br> |  |
| Oil Changed   |              | Changed     | <br> |  |
| Sample Status |              | NORMAL      | <br> |  |
| VOLVO         |              |             |      |  |
| OIL CON       | NITION       |             |      |  |
|               |              | _           |      |  |
| Visc @ 40°C   | cSt          | <b>50.1</b> | <br> |  |
| VOLVO         |              |             |      |  |
| TONTAL        | MINATION     |             |      |  |
| _             |              | NEC         |      |  |
| Water         | %            | NEG         | <br> |  |
| Silicon       | ppm          | <b>7</b>    | <br> |  |
| Sodium        | ppm          | ■4          | <br> |  |
| Potassium     | ppm          | <b>■</b> 5  | <br> |  |
| VOLVO         |              |             |      |  |
| WEAR N        | METALS       |             |      |  |
| Iron          | ppm          | <b>□380</b> | <br> |  |
| Copper        | ppm          | ■3          | <br> |  |
| Lead          | ppm          | <b>0</b>    | <br> |  |
| Tin           |              | <b>■</b> <1 | <br> |  |
| Aluminum      | ppm          |             | <br> |  |
| Chromium      | ppm          | <b></b>     |      |  |
|               | ppm          | <b>5</b>    | <br> |  |
| Molybdenum    | ppm          | <b>1</b> 4  | <br> |  |
| Nickel        | ppm          | <b>1</b>    | <br> |  |
| Titanium      | ppm          | 0           | <br> |  |
| Silver        | ppm          | 0           | <br> |  |
| Manganese     | ppm          | ■18         | <br> |  |
| Vanadium      | ppm          | 0           | <br> |  |
|               |              |             | <br> |  |
| ADDITIV       | /ES          |             |      |  |
| Calcium       | _            | <b>4</b> 9  | <br> |  |
|               | ppm          |             |      |  |
| Magnesium     | ppm          | <b>2</b>    | <br> |  |
| Zinc          | ppm          | <b>27</b>   | <br> |  |
| Phosphorus    | ppm          | <b>2252</b> | <br> |  |
| Barium<br>-   | ppm          | <b>0</b>    | <br> |  |
| Boron         | ppm          | <b>165</b>  | <br> |  |
|               |              |             |      |  |

### Diagnosis

Resample at the next service interval to monitor. All component wear rates are normal. There is no indication of any contamination in the oil. The condition of the oil is acceptable for the time in service.