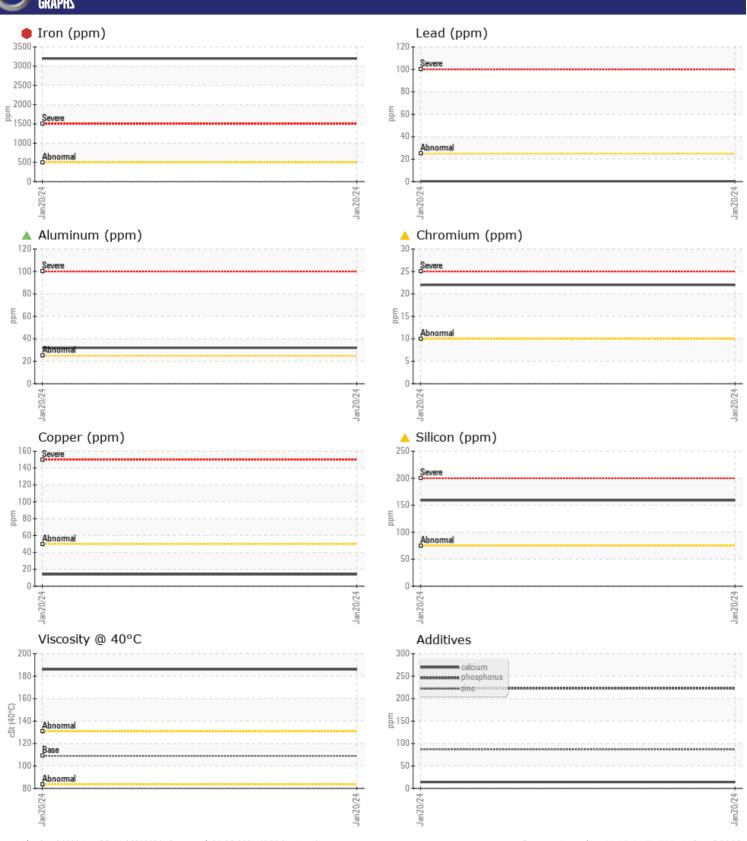

## **CONSTRUCTION EQUIPMENT**

W07014066 TAKEUCHI TL8 200801321 - REAR LEFT FINAL DRI

Sample No: VCP414791

**Oil Type:** GEAR OIL SAE 75W90

**Job No:** W07014066

| VOLVO         | INCODMATION |               |      |  |
|---------------|-------------|---------------|------|--|
|               | INFORMATION |               |      |  |
| Sample Number |             | VCP414791     | <br> |  |
| Sample Date   |             | 20 Jan 2024   | <br> |  |
| Machine Hours |             | 2042          | <br> |  |
| Oil Hours     |             | 0             | <br> |  |
| Oil Changed   |             | Changed       | <br> |  |
| Sample Status |             | SEVERE        | <br> |  |
|               |             |               |      |  |
| OIL CON       | DITION      |               |      |  |
| Visc @ 40°C   | cSt         | <b>186</b>    | <br> |  |
|               |             |               |      |  |
| CONTAN        | MINATION    |               |      |  |
| Water         | %           | NEG           | <br> |  |
| Silicon       |             |               |      |  |
|               | ppm         | <u> </u>      |      |  |
| Sodium        | ppm         | <b>9</b>      | <br> |  |
| Potassium     | ppm         | <b>■</b> 5    | <br> |  |
| VOLVO         |             |               |      |  |
| WEAR M        | 1ETALS      |               |      |  |
| Iron          | ppm         | <b>3197</b>   | <br> |  |
| Copper        | ppm         | <b>14</b>     | <br> |  |
| Lead          | ppm         | <u> </u>      | <br> |  |
| Tin           | ppm         | <b>1</b>      | <br> |  |
| Aluminum      | ppm         | <u>▲</u> 32   | <br> |  |
| Chromium      | ppm         | <u> </u>      | <br> |  |
| Molybdenum    | ppm         | <b>-&lt;1</b> | <br> |  |
| Nickel        | ppm         | <u></u>       | <br> |  |
| Titanium      | ppm         | 3             | <br> |  |
| Silver        | ppm         | 0             | <br> |  |
| Manganese     | ppm         | 33            | <br> |  |
| Vanadium      | ppm         | <1            | <br> |  |
|               |             |               |      |  |
| ADDITIV       | IES         |               |      |  |
| Calcium       | ppm         | <b>14</b>     | <br> |  |
| Magnesium     | ppm         | <b>■</b> 5    | <br> |  |
| Zinc          | ppm         | ■87           | <br> |  |
| Phosphorus    | ppm         | ■223          | <br> |  |
| Barium        | ppm         | <b>13</b>     | <br> |  |
| Boron         | ppm         | <b>■</b> <1   | <br> |  |
|               |             |               |      |  |

## Diagnosis

We advise that you check all areas where dirt can enter the system. The oil change at the time of sampling has been noted. We advise that you inspect for the source(s) of wear. We recommend an early resample to monitor this condition. Gear wear is indicated. Elemental levels of silicon (Si) and aluminum (Al) indicate alumina-silicate (coarse dirt) ingress. The oil is no longer serviceable as a result of the abnormal and/or severe wear.