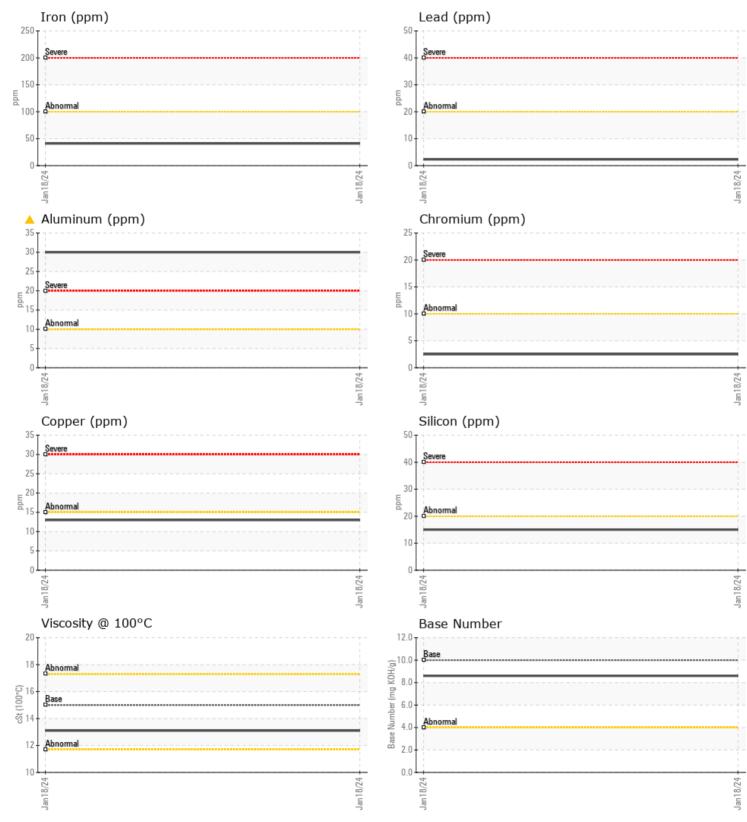

## SAMPLE INFORMATION VCP436520 Sample Number Sample Date 18 Jan 2024 Machine Hours 958 Oil Hours 958 Oil Changed Changed ABNORMAL Sample Status **OIL CONDITION** Visc @ 100°C cSt 13.1 Base Number (BN) mg KOH/g 8.6 Oxidation (PA) 76 % CONTAMINATION NEG % Water % Soot % 0.4 Nitration (PA) % 71 % 60 Sulfation (PA) Glycol % NEG Fuel % <1.0 Silicon ppm 15 Sodium ppm <1 Potassium ppm 0 OLU WEAR METALS 41 Iron ppm 13 Copper ppm Lead 2 ppm 3 Tin ppm Aluminum **A** 30 ppm Chromium 2 ppm Molybdenum ppm 37 Nickel ■ <1 ppm Titanium <1 ppm Silver ppm 1 Manganese ppm 2 Vanadium 0 ppm **ADDITIVES** 1430 Calcium ppm 636 Magnesium ppm Zinc 1094 ppm

## **CONSTRUCTION EQUIPMENT**

GRAPHS

VOLVO

Report Id: VOLVO8770 [WUSCAR] 06070188 (Generated: 01/26/2024 14:29:15) Rev: 1

Contact/Location: TONY PAYAN - VOLVO8770