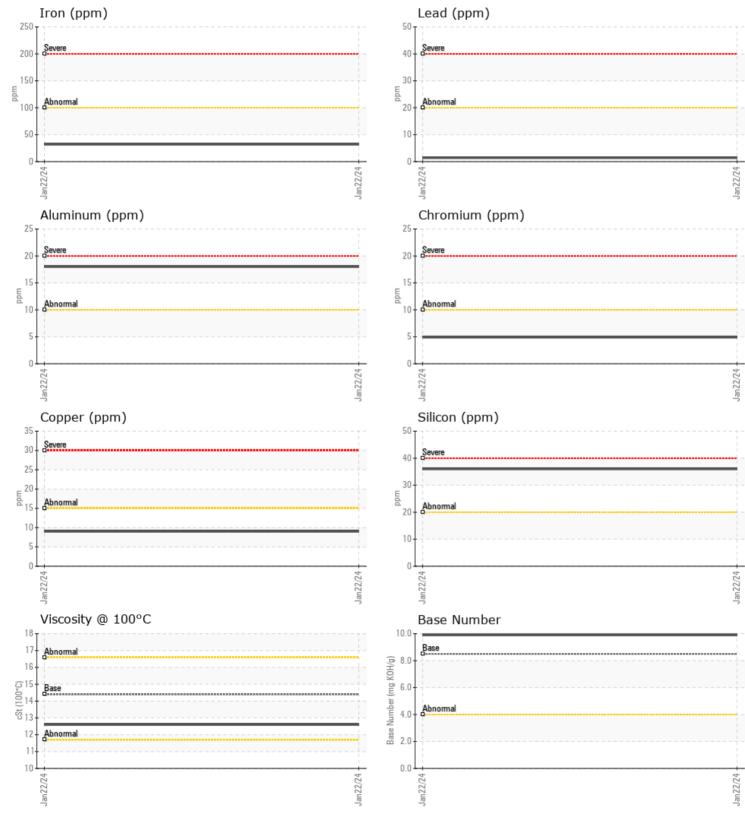

## Diagnosis

Resample at the next service interval to monitor. The fluid was not specified, however, a fluid match indicates that this fluid is (GENERIC) DIESEL ENGINE OIL SAE 40. Please confirm.

Metal levels are typical for a components first oil change. There is no indication of any contamination in the oil. The BN result indicates that there is suitable alkalinity remaining in the oil. The condition of the oil is suitable for further service.

## **CONSTRUCTION EQUIPMENT**

GRAPHS

VOLVO

Report Id: VOLVO0092 [WUSCAR] 06070206 (Generated: 01/26/2024 15:48:26) Rev: 1

Submitted By: TECHNICIAN ACCOUNT