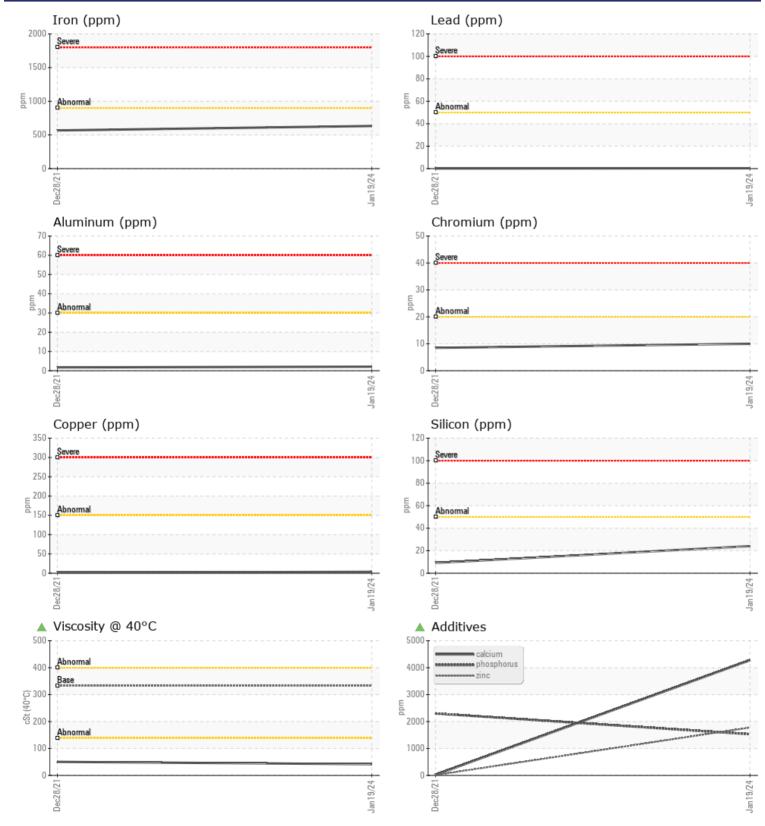

#### Job No:

|               | E INFORMATION |             |             |      |
|---------------|---------------|-------------|-------------|------|
| Sample Number |               | VCP441087   | VCP312604   | <br> |
| Sample Date   |               | 19 Jan 2024 | 28 Dec 2021 | <br> |
| Machine Hours |               | 4101        | 1133        | <br> |
| Oil Hours     |               | 0           | 0           | <br> |
| Oil Changed   |               | Changed     | Changed     | <br> |
| Sample Status |               | ATTENTION   | NORMAL      | <br> |
| OIL CON       | DITION        |             |             |      |
| Visc @ 40°C   | cSt           | <b>41.7</b> | 50.3        | <br> |
| CONTAN        | MINATION      |             |             |      |
| Water         | %             | NEG         | NEG         | <br> |
| Silicon       | ppm           | 24          | 9           | <br> |
| Sodium        | ppm           | 8           | 2           | <br> |
| Potassium     | ppm           | 8           | 6           | <br> |
|               |               |             |             |      |
| WEAR N        | METALS        |             |             |      |
| Iron          | ppm           | 633         | 567         | <br> |
| Copper        | ppm           | <b>4</b>    | 2           | <br> |
| Lead          | ppm           | <b></b> <1  | <b></b> < 1 | <br> |
| Tin           | ppm           | 0           | 0           | <br> |
| Aluminum      | ppm           | 2           | 2           | <br> |
| Chromium      | ppm           | <b>10</b>   | 8           | <br> |
| Molybdenum    | ppm           | <b>1</b> 0  | 9           | <br> |
| Nickel        | ppm           | <b>4</b>    | 2           | <br> |
| Titanium      | ppm           | <1          | <1          | <br> |
| Silver        | ppm           | 0           | 0           | <br> |
| Manganese     | ppm           | <b>1</b> 8  | 19          | <br> |
| Vanadium      | ppm           | <1          | <1          | <br> |
| VOLVO         |               |             |             | <br> |
|               | VES           |             |             |      |
| Calcium       | maa           | <b>4275</b> | 21          | <br> |

| Calcium    | ppm | <b>4275</b> | 21   | <br> |
|------------|-----|-------------|------|------|
| Magnesium  | ppm | 20          | 2    | <br> |
| Zinc       | ppm | <b>1775</b> | □11  | <br> |
| Phosphorus | ppm | <b>1529</b> | 2297 | <br> |
| Barium     | ppm | 0           | 0    | <br> |
| Boron      | ppm | 229         | 286  | <br> |

## Diagnosis

The oil change at the time of sampling has been noted. Resample at the next service interval to monitor.All component wear rates are normal. There is no indication of any contamination in the oil. The oil viscosity is lower than normal. This plus the additive levels indicates the addition of a different brand, or type of oil. Confirm oil type.

# **CONSTRUCTION EQUIPMENT**

GRAPHS

VOLVO

Report Id: VOLVO0090 [WUSCAR] 06070740 (Generated: 01/28/2024 13:53:11) Rev: 1

Contact/Location: TODD LARK - VOLVO0090