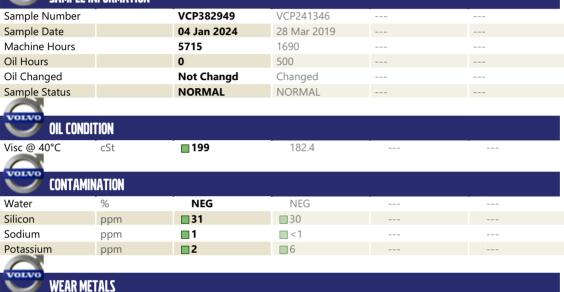

## **Sample No:** VCP382949

VOLVO

| Oil Type: | VOLVO PREMIUM GEAR OIL 80W-90 GL-5 |
|-----------|------------------------------------|
| Job No:   | 3017                               |

## SAMPLE INFORMATION

|            | כוחו וווי |            |            |      |
|------------|-----------|------------|------------|------|
| Iron       | ppm       | <b>187</b> | 196        | <br> |
| Copper     | ppm       | <b>12</b>  | 52         | <br> |
| Lead       | ppm       | <b></b> <1 | <b></b> <1 | <br> |
| Tin        | ppm       |            | 2          | <br> |
| Aluminum   | ppm       | 2          | <1         | <br> |
| Chromium   | ppm       | 5          | 9          | <br> |
| Molybdenum | ppm       | <b></b> <1 | 0          | <br> |
| Nickel     | ppm       | □<1        | 0          | <br> |
| Titanium   | ppm       | <1         | 0          | <br> |
| Silver     | ppm       | 0          | 0          | <br> |
| Manganese  | ppm       | <b>4</b>   | 8          | <br> |
| Vanadium   | ppm       | 0          | 0          | <br> |

| ADDITIVES  |     |             |     |  |  |  |  |
|------------|-----|-------------|-----|--|--|--|--|
| Calcium    | ppm | <b>11</b>   | 1   |  |  |  |  |
| Magnesium  | ppm | <b>1</b>    | 0   |  |  |  |  |
| Zinc       | ppm | <b>17</b>   | 33  |  |  |  |  |
| Phosphorus | ppm | <b>1589</b> | 457 |  |  |  |  |
| Barium     | ppm | 0           | 0   |  |  |  |  |
| Boron      | ppm | <b>133</b>  | 55  |  |  |  |  |

### Diagnosis

Resample at the next service interval to monitor.All component wear rates are normal. There is no indication of any contamination in the oil. The condition of the oil is acceptable for the time in service.