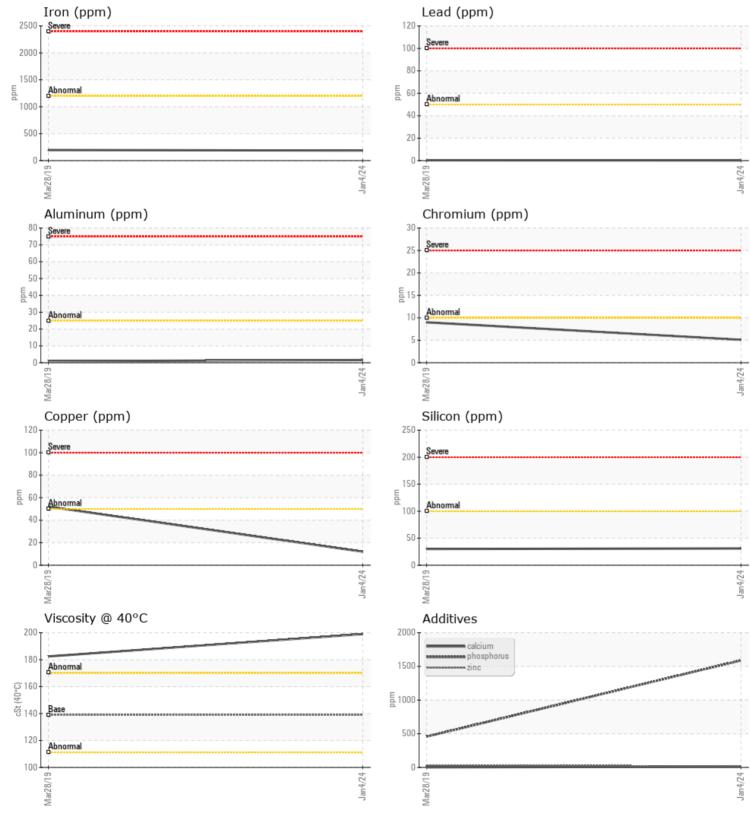

### Diagnosis

Resample at the next service interval to monitor.All component wear rates are normal. There is no indication of any contamination in the oil. The condition of the oil is acceptable for the time in service.

# **CONSTRUCTION EQUIPMENT**

GRAPHS

VOLVO

Report Id: LEOMAD [WUSCAR] 06070746 (Generated: 01/28/2024 13:54:24) Rev: 1

Contact/Location: LARRY SCHRADE - LEOMAD