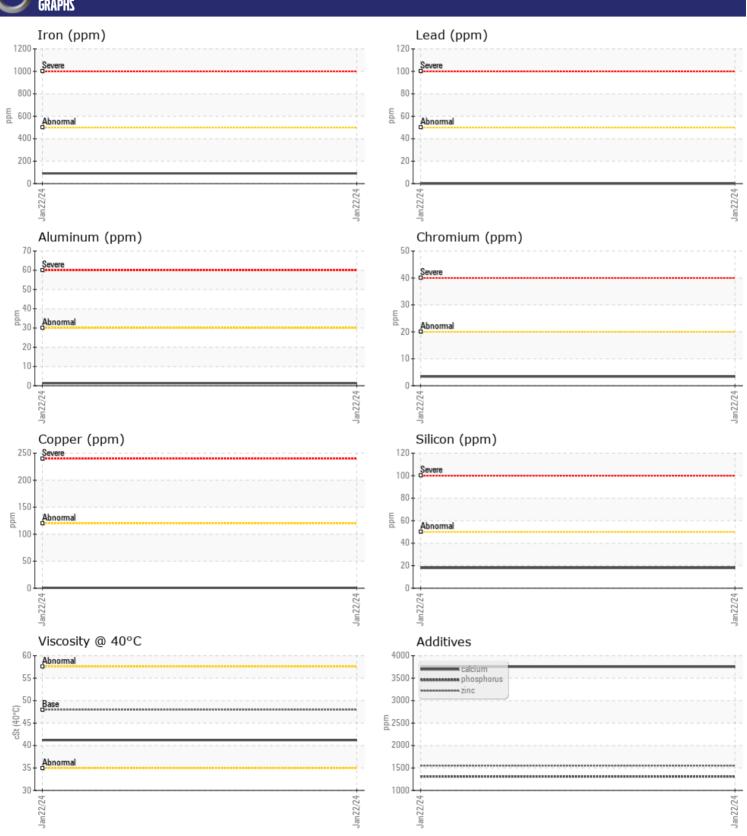

### Diagnosis

Resample at the next service interval to monitor. The fluid was not specified, however, a fluid match indicates that this fluid is (GENERIC) TRANSAXLE OIL SAE 75W80. Please confirm.

All component wear rates are normal. There is no indication of any contamination in the oil. The condition of the oil is acceptable for the time in service.