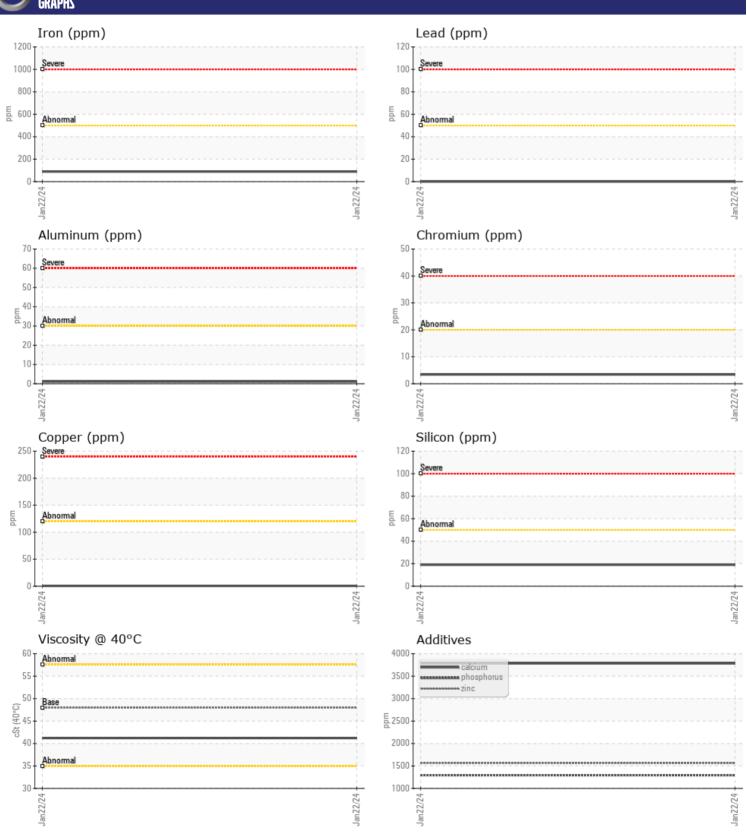

# CONSTRUCTION EQUIPMENT VOLVO L70H 625052 - REAR AXLE

Sample No: VCP0007776

Oil Type: TRANSAXLE OIL SAE 75W80

Job No:

| SAMPLE                     | INFORMATION | N             |      |  |
|----------------------------|-------------|---------------|------|--|
| Sample Number              |             | VCP0007776    | <br> |  |
|                            |             | 22 Jan 2024   | <br> |  |
| Sample Date  Machine Hours |             | 566           | <br> |  |
| Oil Hours                  |             | 566           | <br> |  |
|                            |             |               |      |  |
| Oil Changed                |             | N/A           | <br> |  |
| Sample Status              |             | NORMAL        | <br> |  |
| VOLVO                      |             |               |      |  |
| OIL CON                    | DITION      |               |      |  |
| Visc @ 40°C                | cSt         | <b>41.2</b>   | <br> |  |
|                            |             |               |      |  |
| VOLVO                      |             |               |      |  |
| CONTAN                     | MINATION    |               |      |  |
| Water                      | %           | NEG           | <br> |  |
| Silicon                    | ppm         | ■19           | <br> |  |
| Sodium                     | ppm         | <b>10</b>     | <br> |  |
| Potassium                  | ppm         | <b>■</b> 0    | <br> |  |
|                            |             |               |      |  |
| WEAR N                     | AETALC      |               |      |  |
| WEAK                       | JE I HEZ    |               |      |  |
| Iron                       | ppm         | ■89           | <br> |  |
| Copper                     | ppm         | <b>■</b> <1   | <br> |  |
| Lead                       | ppm         | <b>■</b> 0    | <br> |  |
| Tin                        | ppm         | <b>■</b> 0    | <br> |  |
| Aluminum                   | ppm         | <b>1</b>      | <br> |  |
| Chromium                   | ppm         | ■3            | <br> |  |
| Molybdenum                 | ppm         | <b>14</b>     | <br> |  |
| Nickel                     | ppm         | <b>■&lt;1</b> | <br> |  |
| Titanium                   | ppm         | 0             | <br> |  |
| Silver                     | ppm         | 0             | <br> |  |
| Manganese                  | ppm         | <b>12</b>     | <br> |  |
| Vanadium                   | ppm         | 0             | <br> |  |
|                            |             |               |      |  |
| ADDITIV                    | 771         |               |      |  |
| _                          |             |               |      |  |
| Calcium                    | ppm         | ■3784         | <br> |  |
| Magnesium                  | ppm         | ■ 5           | <br> |  |
| Zinc                       | ppm         | <b>1565</b>   | <br> |  |
| Phosphorus                 | ppm         | <b>1294</b>   | <br> |  |
| Barium                     | ppm         | ■0            | <br> |  |
| Boron                      | ppm         | <b>127</b>    | <br> |  |

### Diagnosis

Resample at the next service interval to monitor. The fluid was not specified, however, a fluid match indicates that this fluid is (GENERIC) TRANSAXLE OIL SAE 75W80. Please confirm.

All component wear rates are normal. There is no indication of any contamination in the oil. The condition of the oil is acceptable for the time in service.