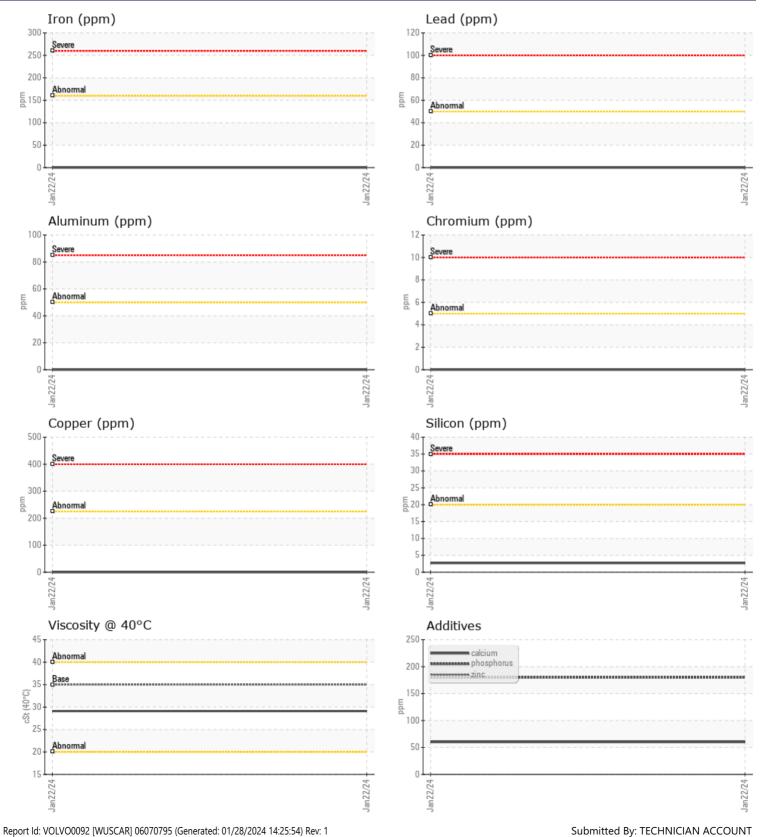

## **CONSTRUCTION EQUIPMENT** VOLVO L70H 625052 - TRANSMISSION (AUTO)

Sample No:VCP0007775Oil Type:DEXRON III

Job No:

Boron

|                | INFORMATION | N           |          |  |
|----------------|-------------|-------------|----------|--|
| Sample Number  |             | VCP0007775  | <br><br> |  |
| Sample Date    |             | 22 Jan 2024 | <br>     |  |
| Machine Hours  |             | 566         | <br>     |  |
| Oil Hours      |             | 566         | <br>     |  |
| Oil Changed    |             | N/A         | <br>     |  |
| Sample Status  |             | NORMAL      | <br>     |  |
|                |             |             |          |  |
| OIL CON        | DITION      |             |          |  |
| Visc @ 40°C    | cSt         | 29.1        | <br>     |  |
|                |             |             |          |  |
| VOLVO          |             |             |          |  |
|                | MINATION    |             |          |  |
| Water          | %           | NEG         | <br>     |  |
| Silicon        | ppm         | 3           | <br>     |  |
| Sodium         | ppm         | <b>□</b> <1 | <br>     |  |
| Potassium      | ppm         | 0           | <br>     |  |
|                |             |             |          |  |
| WEAR M         | AFTAI S     |             |          |  |
|                |             |             | <br>     |  |
| Iron<br>Copper | ppm         | 0           | <br>     |  |
| Lead           | ppm         | 0           | <br>     |  |
| Tin            | ppm         | 0           | <br>     |  |
| Aluminum       | ppm         | 0           | <br>     |  |
| Chromium       | ppm         | 0           | <br>     |  |
| Molybdenum     | ppm         | 0           | <br>     |  |
| Nickel         | ppm         | 0           | <br>     |  |
| Titanium       | ppm         | 0           | <br>     |  |
| Silver         | ppm         |             | <br>     |  |
| Manganese      | ppm<br>ppm  | 0           | <br>     |  |
| Vanadium       | ppm         | 0           | <br>     |  |
| Vanadium       | ppill       | U           | <br>     |  |
| ADDITIV        | /ES         |             | <br>     |  |
| Calcium        | ppm         | 60          | <br>     |  |
| Magnesium      | ppm         | 0           | <br>     |  |
| Zinc           | ppm         | 0           | <br>     |  |
| Phosphorus     | ppm         | <b>180</b>  | <br>     |  |
| Barium         | ppm         |             | <br>     |  |
| Danum          | phili       |             | <br>     |  |

## Diagnosis

Resample at the next service interval to monitor.All component wear rates are normal. There is no indication of any contamination in the oil. The condition of the oil is acceptable for the time in service.