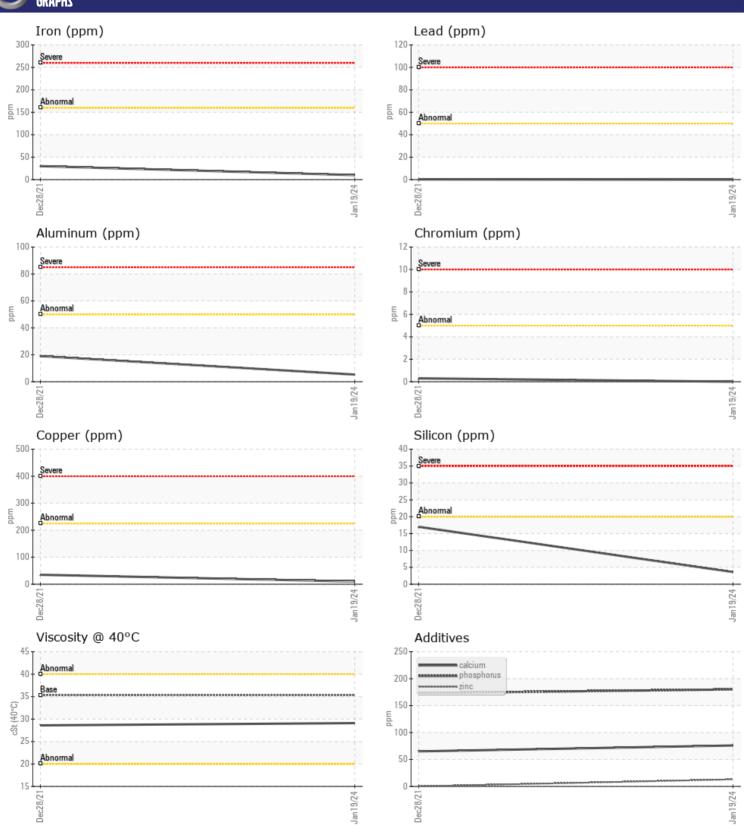

# CONSTRUCTION EQUIPMENT VOLVO A40G 352785 - TRANSMISSION (AUTO)

Sample No: VCP441091

Oil Type: VOLVO AUTOMATIC TRANSMISSION FLUID AT102

Job No:

| SAMPLI        | E INFORMATION |             |               |      |
|---------------|---------------|-------------|---------------|------|
| Sample Number |               | VCP441091   | VCP312603     | <br> |
| Sample Number |               | 19 Jan 2024 | 28 Dec 2021   | <br> |
| Machine Hours |               | 4101        | 1133          | <br> |
| Oil Hours     |               | 0           | 0             |      |
|               |               |             |               | <br> |
| Oil Changed   |               | Changed     | Changed       | <br> |
| Sample Status |               | NORMAL      | NORMAL        | <br> |
| VOLVO         |               |             |               |      |
| OIL CON       | IDITION       |             |               |      |
| Visc @ 40°C   | cSt           | <b>29.1</b> | <b>□</b> 28.6 | <br> |
| Visc & To C   | CSt           |             |               |      |
| VOLVO         |               |             |               |      |
| CONTAI        | MINATION      |             |               |      |
| Water         | %             | ■0.066      | NEG           | <br> |
| Silicon       | ppm           | <b>■</b> 4  | <b>1</b> 7    | <br> |
| Sodium        | ppm           | <b>2</b>    | <b>4</b>      | <br> |
| Potassium     | ppm           | <b>■</b> <1 | <b>3</b>      | <br> |
|               |               | _           |               |      |
| VOLVO         | METALC        |             |               |      |
| WEAK          | METALS        |             |               |      |
| Iron          | ppm           | <b>10</b>   | ■30           | <br> |
| Copper        | ppm           | <b>10</b>   | <b>3</b> 5    | <br> |
| Lead          | ppm           | <b>0</b>    | < 1           | <br> |
| Tin           | ppm           | <b>2</b>    | <b>5</b>      | <br> |
| Aluminum      | ppm           | <b>5</b>    | <b>1</b> 9    | <br> |
| Chromium      | ppm           | ■0          | <b>-</b> <1   | <br> |
| Molybdenum    | ppm           | <b>0</b>    | <b>-</b> <1   | <br> |
| Nickel        | ppm           | <b>2</b>    | <b>6</b>      | <br> |
| Titanium      | ppm           | 0           | 0             | <br> |
| Silver        | ppm           | <b>■</b> 0  | 0             | <br> |
| Manganese     | ppm           | <u> </u>    | <b>4</b>      | <br> |
| Vanadium      | ppm           | 0           | 0             | <br> |
|               |               |             |               |      |
| VOLVO         | VEC .         |             |               |      |
| ADDITIV       | AE2           |             |               |      |
| Calcium       | ppm           | <b>76</b>   | <b>6</b> 5    | <br> |
| Magnesium     | ppm           | ■0          | 2             | <br> |
| Zinc          | ppm           | <b>13</b>   | □ 0           | <br> |
| Dhaanhaus     | nnm           | <b>180</b>  | <b>173</b>    | <br> |
| Phosphorus    | ppm           | <b>100</b>  |               |      |
| Barium        | ppm           | <b>0</b>    | 0             | <br> |

## Diagnosis

Resample at the next service interval to monitor. All component wear rates are normal. There is no indication of any contamination in the fluid. The condition of the fluid is acceptable for the time in service.