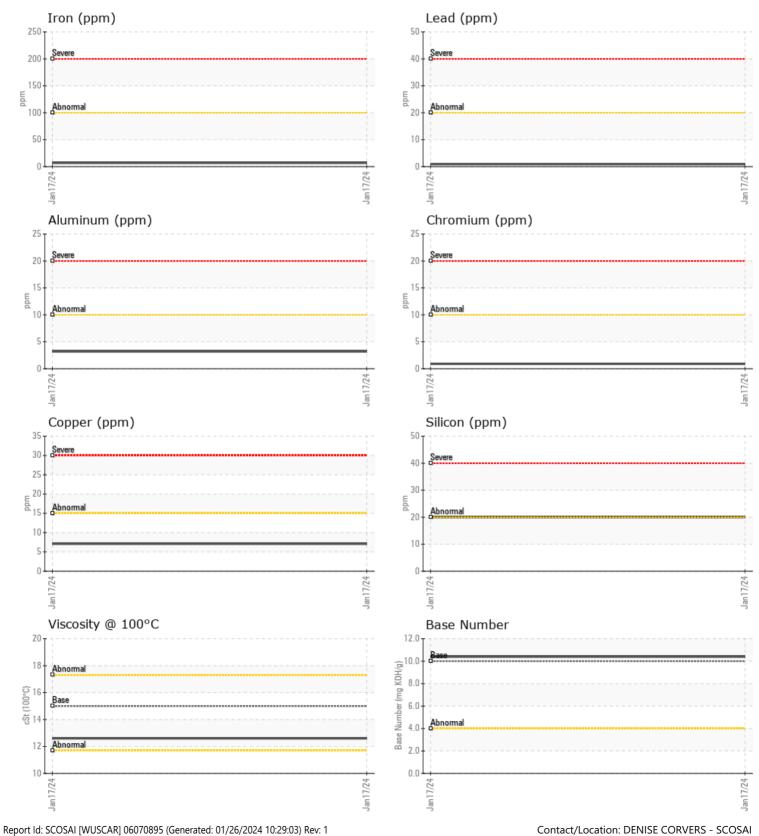

**Oil Type:** VOLVO ULTRA DIESEL ENGINE OIL 15W40 VDS-3 Job No: X38064

|                  | INFORMATION |             |      |      |
|------------------|-------------|-------------|------|------|
| Sample Number    |             | VCP429322   | <br> |      |
| Sample Date      |             | 17 Jan 2024 | <br> |      |
| Machine Hours    |             | 20          | <br> |      |
| Oil Hours        |             | 0           | <br> |      |
| Oil Changed      |             | Not Changd  | <br> |      |
| Sample Status    |             | NORMAL      | <br> |      |
|                  |             |             |      |      |
| OIL COND         | ITION       |             |      |      |
| Visc @ 100°C     | cSt         | 12.6        | <br> |      |
| Base Number (BN) | ) mg KOH/g  | <b>10.4</b> | <br> |      |
| Oxidation (PA)   | %           | 69          | <br> |      |
|                  |             |             |      |      |
| CONTAM           | INATION     |             |      |      |
| Water            | %           | NEG         | <br> | <br> |
| Soot %           | %           | 0           | <br> |      |
| Nitration (PA)   | %           | 38          | <br> |      |
| Sulfation (PA)   | %           | 57          | <br> |      |
| Glycol           | %           | NEG         | <br> |      |
| Fuel             | %           | <1.0        | <br> |      |
| Silicon          | ppm         | 20          | <br> |      |
|                  |             |             |      |      |

# Diagnosis

Resample at the next service interval to monitor.Metal levels are typical for a new component breaking in. There is no indication of any contamination in the oil. The BN result indicates that there is suitable alkalinity remaining in the oil. The condition of the oil is suitable for further service.

| WEAR METALS |     |          |  |  |  |  |  |
|-------------|-----|----------|--|--|--|--|--|
| Iron        | ppm | 7        |  |  |  |  |  |
| Copper      | ppm | 7        |  |  |  |  |  |
| Lead        | ppm | □<1      |  |  |  |  |  |
| Tin         | ppm | <b>1</b> |  |  |  |  |  |
| Aluminum    | ppm | 3        |  |  |  |  |  |
| Chromium    | ppm | ■<1      |  |  |  |  |  |
| Molybdenum  | ppm | 36       |  |  |  |  |  |
| Nickel      | ppm | ■ <1     |  |  |  |  |  |
| Titanium    | ppm | <1       |  |  |  |  |  |
| Silver      | ppm | 0        |  |  |  |  |  |
| Manganese   | ppm | 4        |  |  |  |  |  |
| Vanadium    | ppm | <1       |  |  |  |  |  |
|             |     |          |  |  |  |  |  |