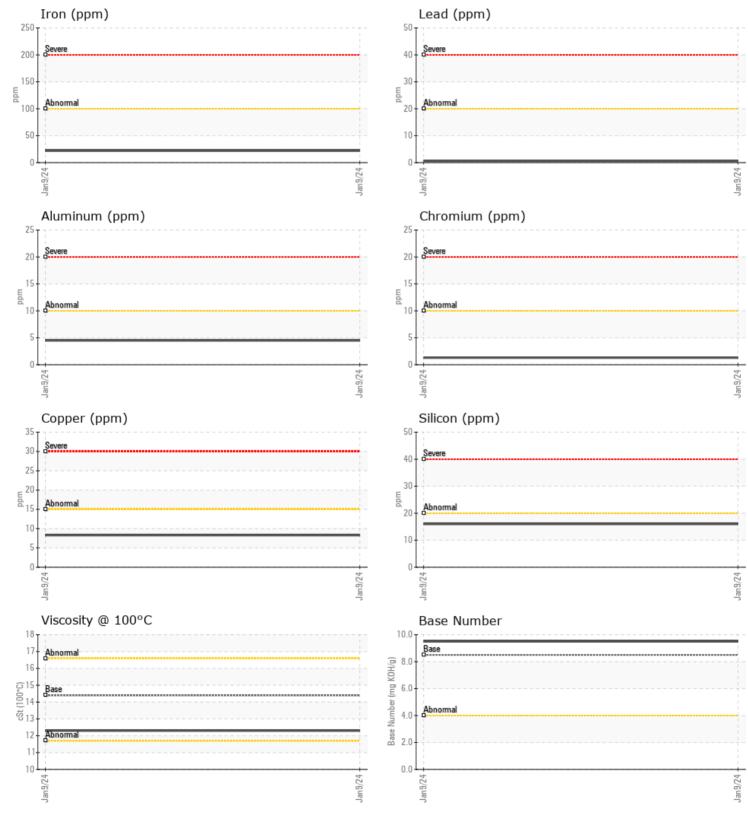

## SAMPLE INFORMATION Sample Number VCP433798 Sample Date 09 Jan 2024 Machine Hours 568 Oil Hours 0 Oil Changed Changed NORMAL Sample Status **OIL CONDITION** Visc @ 100°C cSt 12.3 Base Number (BN) mg KOH/g 9.5 Oxidation (PA) % 77 CONTAMINATION NEG % Water % Soot % 0.2 Nitration (PA) % 59 % 60 Sulfation (PA) Glycol % NEG Fuel % <1.0 Silicon ppm **16**

| WEAR METALS |     |            |  |  |  |  |  |  |
|-------------|-----|------------|--|--|--|--|--|--|
| Iron        | ppm | 22         |  |  |  |  |  |  |
| Copper      | ppm | 8          |  |  |  |  |  |  |
| Lead        | ppm | ■<1        |  |  |  |  |  |  |
| Tin         | ppm | <b>4</b>   |  |  |  |  |  |  |
| Aluminum    | ppm | <b>4</b>   |  |  |  |  |  |  |
| Chromium    | ppm | ∎1         |  |  |  |  |  |  |
| Molybdenum  | ppm | 38         |  |  |  |  |  |  |
| Nickel      | ppm | <b></b> <1 |  |  |  |  |  |  |
| Titanium    | ppm | 0          |  |  |  |  |  |  |
| Silver      | ppm | 0          |  |  |  |  |  |  |
| Manganese   | ppm | <b>4</b>   |  |  |  |  |  |  |
| Vanadium    | ppm | 0          |  |  |  |  |  |  |