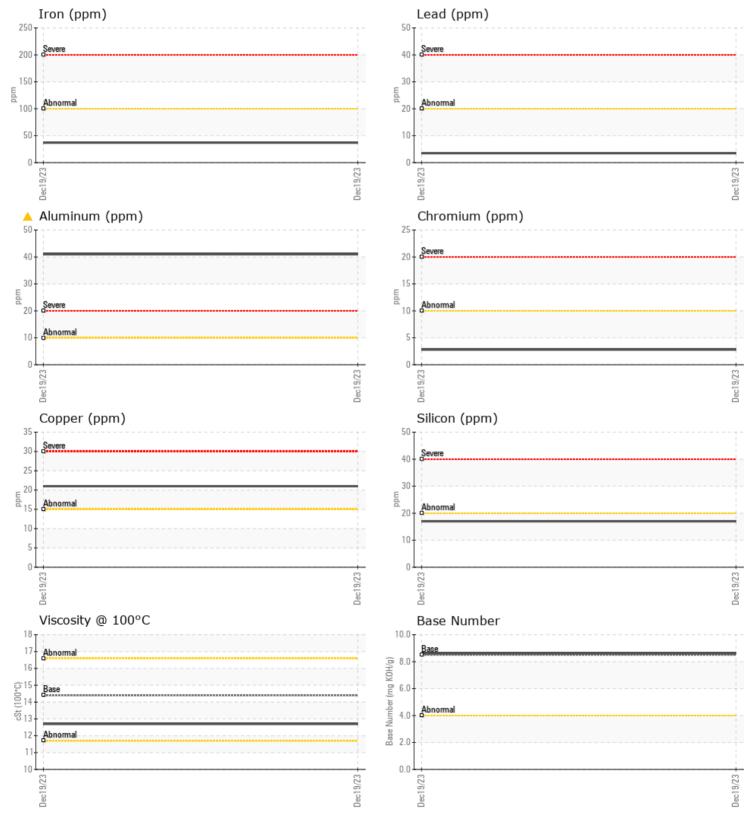

## Diagnosis

Oil and filter change at the time of sampling has been noted. No corrective action is recommended at this time. Resample at the next service interval to monitor.The aluminum level is abnormal. All other component wear rates are normal. There is no indication of any contamination in the oil. The BN result indicates that there is suitable alkalinity remaining in the oil. The condition of the oil is acceptable for the time in service.

| Iron       | ppm | 37          | <br> |
|------------|-----|-------------|------|
| Copper     | ppm | 21          | <br> |
| Lead       | ppm | 4           | <br> |
| Tin        | ppm | <b>□</b> 4  | <br> |
| Aluminum   | ppm | <b>4</b> 1  | <br> |
| Chromium   | ppm | 3           | <br> |
| Molybdenum | ppm | 36          | <br> |
| Nickel     | ppm | <b>■</b> <1 | <br> |
| Titanium   | ppm | <b>□</b> <1 | <br> |
| Silver     | ppm | ∎1          | <br> |
| Manganese  | ppm | 3           | <br> |

Job No: SWA441544 CONC SPEC

| VOLVO              |          |             |  |  |  |  |  |  |
|--------------------|----------|-------------|--|--|--|--|--|--|
| SAMPLE INFORMATION |          |             |  |  |  |  |  |  |
| Sample Number      |          | VCP433840   |  |  |  |  |  |  |
| Sample Date        |          | 19 Dec 2023 |  |  |  |  |  |  |
| Machine Hours      |          | 779         |  |  |  |  |  |  |
| Oil Hours          |          | 0           |  |  |  |  |  |  |
| Oil Changed        |          | Changed     |  |  |  |  |  |  |
| Sample Status      |          | ABNORMAL    |  |  |  |  |  |  |
|                    |          |             |  |  |  |  |  |  |
|                    |          |             |  |  |  |  |  |  |
| Visc @ 100°C       | cSt      | <b>12.7</b> |  |  |  |  |  |  |
| Base Number (BN)   | mg KOH/g | 8.6         |  |  |  |  |  |  |
| Oxidation (PA)     | %        | 79          |  |  |  |  |  |  |
|                    |          |             |  |  |  |  |  |  |
| CONTAMINATION      |          |             |  |  |  |  |  |  |
| Water              | %        | NEG         |  |  |  |  |  |  |
| Soot %             | %        | 0.5         |  |  |  |  |  |  |
| Nitration (PA)     | %        | 73          |  |  |  |  |  |  |
| Sulfation (PA)     | %        | 63          |  |  |  |  |  |  |
| Glycol             | %        | NEG         |  |  |  |  |  |  |
| Fuel               | %        | <1.0        |  |  |  |  |  |  |
| Silicon            | ppm      | <b>17</b>   |  |  |  |  |  |  |
| Sodium             | ppm      | <b>6</b>    |  |  |  |  |  |  |