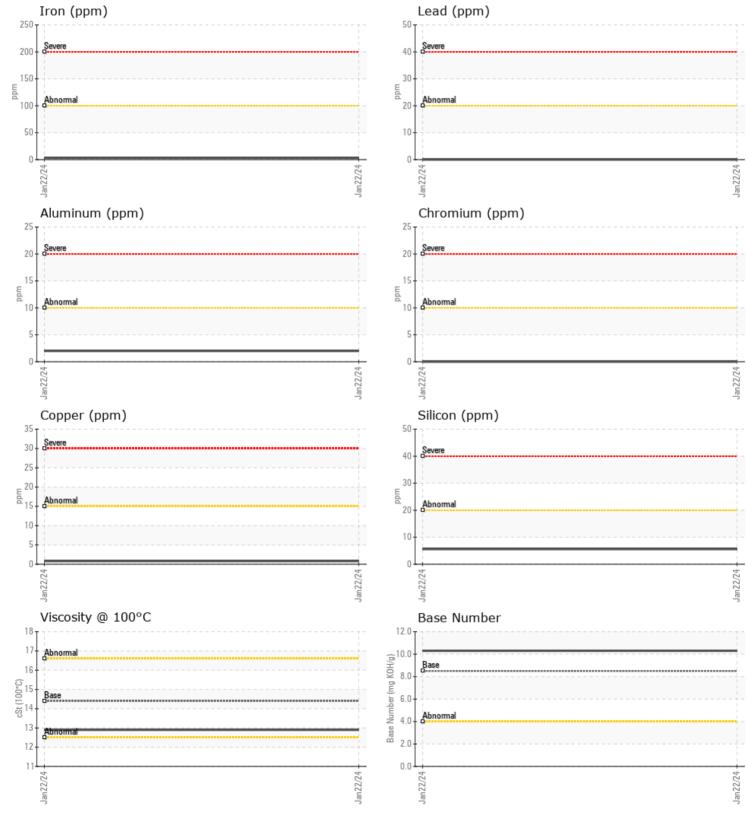

## SAMPLE INFORMATION VCP413482 Sample Number Sample Date 22 Jan 2024 Machine Hours 8494 Oil Hours 0 Oil Changed Changed NORMAL Sample Status **OIL CONDITION** Visc @ 100°C cSt 12.9 Base Number (BN) mg KOH/g 10.3 Oxidation (PA) 82 % CONTAMINATION

| Water          | %   | NEG          | <br> |  |
|----------------|-----|--------------|------|--|
| Soot %         | %   |              | <br> |  |
| Nitration (PA) | %   | 54           | <br> |  |
| Sulfation (PA) | %   | 62           | <br> |  |
| Glycol         | %   | NEG          | <br> |  |
| Fuel           | %   | <1.0         | <br> |  |
| Silicon        | ppm | 6            | <br> |  |
| Sodium         | ppm | <b>4</b>     | <br> |  |
| Potassium      | ppm | <b>  </b> <1 | <br> |  |

WEAR METALS

|            | ML I ALS |            |      |  |
|------------|----------|------------|------|--|
| Iron       | ppm      | 4          | <br> |  |
| Copper     | ppm      |            | <br> |  |
| Lead       | ppm      | 0          | <br> |  |
| Tin        | ppm      | <b></b> <1 | <br> |  |
| Aluminum   | ppm      | 2          | <br> |  |
| Chromium   | ppm      | 0          | <br> |  |
| Molybdenum | ppm      | 39         | <br> |  |
| Nickel     | ppm      | <b></b> <1 | <br> |  |
| Titanium   | ppm      | 0          | <br> |  |
| Silver     | ppm      | 0          | <br> |  |
| Manganese  | ppm      | <b></b> <1 | <br> |  |
| Vanadium   | ppm      | 0          | <br> |  |

## Diagnosis

Resample at the next service interval to monitor. The fluid was not specified, however, a fluid match indicates that this fluid is (GENERIC) DIESEL ENGINE OIL SAE 40. Please confirm.

All component wear rates are normal. There is no indication of any contamination in the oil. The BN result indicates that there is suitable alkalinity remaining in the oil. The condition of the oil is suitable for further service.