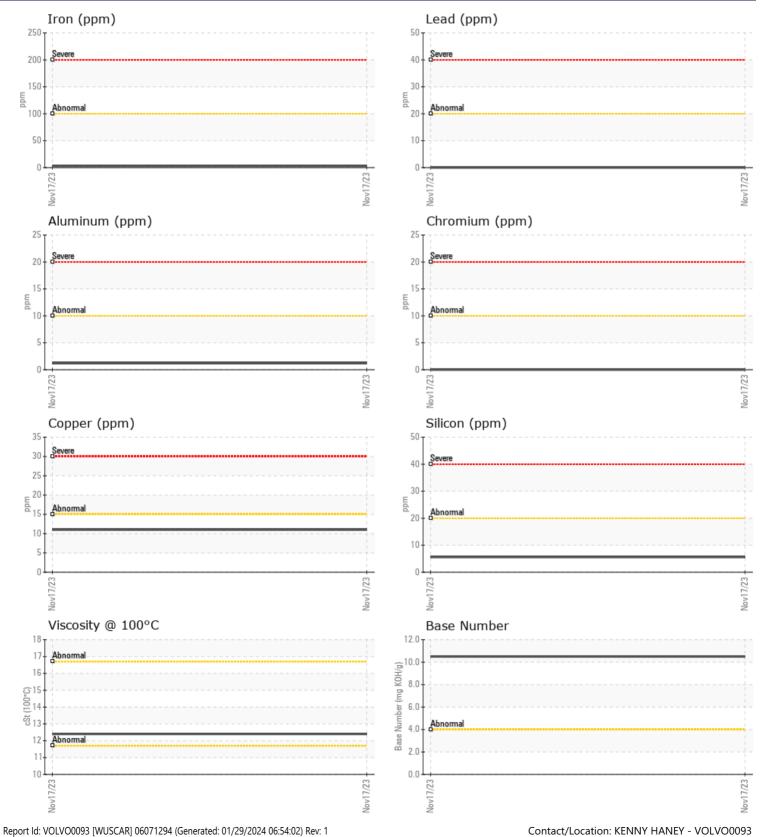

VOLVO

| SAMPLE I          | NFORMATION |             |       |  |
|-------------------|------------|-------------|-------|--|
| Sample Number     | -          | VCP432185   | <br>  |  |
| Sample Date       |            | 17 Nov 2023 | <br>  |  |
| Machine Hours     |            | 2831        | <br>  |  |
| Oil Hours         |            | 0           | <br>  |  |
| Oil Changed       |            | Changed     | <br>  |  |
| Sample Status     |            | NORMAL      | <br>  |  |
|                   |            |             |       |  |
| VOLVO             |            |             |       |  |
| V OIL CONDI       |            |             | <br>- |  |
| Visc @ 100°C      | cSt        | <b>12.4</b> | <br>  |  |
| Base Number (BN)  | mg KOH/g   | <b>10.5</b> | <br>  |  |
| Oxidation (PA)    | %          | 78          | <br>  |  |
|                   |            |             |       |  |
|                   | NATION     |             |       |  |
| Water             | %          | NEG         | <br>  |  |
| Soot %            | %          | ■0.1        |       |  |
| Nitration (PA)    | %          | 56          | <br>  |  |
|                   |            | 60          |       |  |
| Sulfation (PA)    | %          | NEG         | <br>  |  |
| Glycol            | %          | <1.0        | <br>  |  |
| Fuel              |            |             | <br>  |  |
| Silicon<br>Sodium | ppm        | 6           |       |  |
|                   | ppm        | 3           | <br>  |  |
| Potassium         | ppm        | 2           | <br>  |  |
| VOLVO             |            |             |       |  |
| 🤍 WEAR ME         | TALS       |             |       |  |
| ron               | ppm        | 3           | <br>  |  |
| Copper            | ppm        | 11          | <br>  |  |
| Lead              | ppm        | 0           | <br>  |  |
| Tin               | ppm        | <b>□</b> <1 | <br>  |  |
| Aluminum          | ppm        | 1           | <br>  |  |
| Chromium          | ppm        | 0           | <br>  |  |
| Molybdenum        | ppm        | 35          | <br>  |  |
| Nickel            | ppm        | <b>■</b> <1 | <br>  |  |
| Titanium          | ppm        | 0           | <br>  |  |
|                   | rr         |             |       |  |

## **CONSTRUCTION EQUIPMENT**

GRAPHS

VOLVO

Page 2 of 2