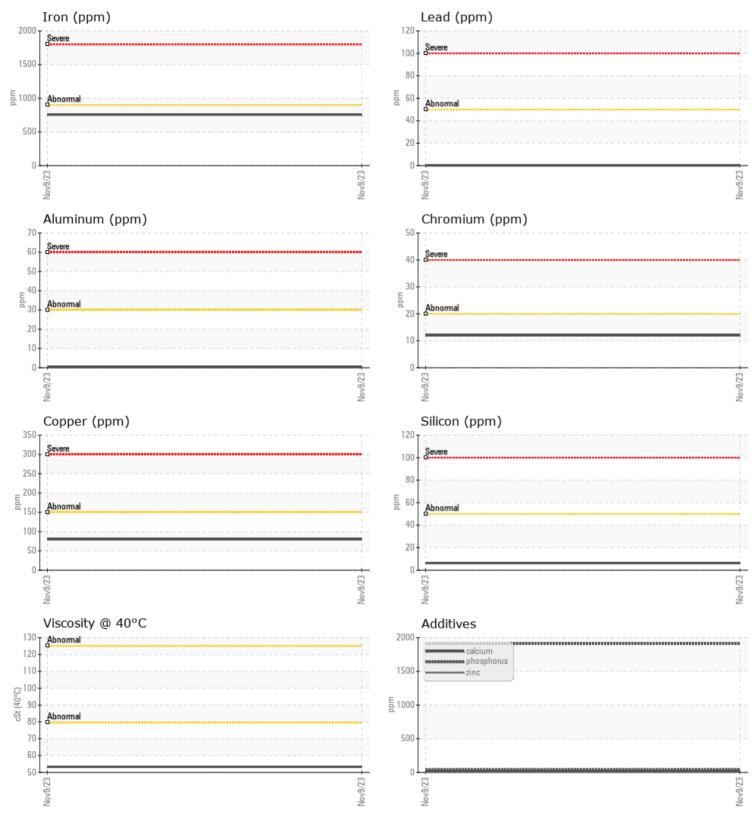

CONSTRUCTION EQUIPMENT BKC HOLDING VOLVO A25C 740205 - FRONT AXLE

Sample No:VCP432091Oil Type:{unknown}Job No:BKC HOLDING

VOINTO

|               | INFORMATIO   | N                          |      |          |
|---------------|--------------|----------------------------|------|----------|
|               | . INFURMATIU |                            |      | <u>_</u> |
| Sample Number |              | VCP432091                  | <br> |          |
| Sample Date   |              | 09 Nov 2023                | <br> |          |
| Machine Hours |              | 5144                       | <br> |          |
| Oil Hours     |              | 0                          | <br> |          |
| Oil Changed   |              | Not Changd                 | <br> |          |
| Sample Status |              | NORMAL                     | <br> |          |
| VOLVO         |              |                            |      |          |
| OIL CON       | DITION       |                            |      |          |
| Visc @ 40°C   | cSt          | 53.3                       | <br> |          |
|               | 000          |                            |      |          |
| VOLVO         |              |                            |      |          |
| CONTAM        | IINATION     |                            |      |          |
| Water         | %            | NEG                        | <br> |          |
| Silicon       | ppm          | 6                          | <br> |          |
| Sodium        | ppm          | 7                          | <br> |          |
| Potassium     | ppm          | 2                          | <br> |          |
|               |              |                            |      |          |
| WEAR M        | IFTAI S      |                            |      |          |
| Iron          |              | 756                        | <br> |          |
| Copper        | ppm          | 80                         | <br> |          |
| Lead          | ppm          | <b>■</b> 80<br><b>■</b> <1 | <br> |          |
| Tin           | ppm          | <b>4</b>                   | <br> |          |
| Aluminum      | ppm          |                            |      |          |
|               | ppm          | <b>■</b> <1<br><b>■</b> 12 | <br> |          |
| Chromium      | ppm          |                            | <br> |          |
| Molybdenum    | ppm          | 12                         | <br> |          |
| Nickel        | ppm          | ∎11                        | <br> |          |
| Titanium      | ppm          | 0                          | <br> |          |
| Silver        | ppm          | -                          | <br> |          |
| Manganese     | ppm          | 18                         | <br> |          |
| Vanadium      | ppm          | 0                          | <br> |          |
| VOLVO         |              |                            | <br> |          |
| ADDITIV       | ES           |                            |      |          |
| Calcium       | ppm          | 26                         | <br> |          |
| Magnesium     | ppm          | 4                          | <br> |          |
| Zinc          | ppm          | 51                         | <br> |          |
| Phosphorus    | ppm          | 1911                       | <br> |          |
|               |              |                            |      |          |

## Diagnosis

Resample at the next service interval to monitor. Please specify the brand, type, and viscosity of the oil on your next sample.All component wear rates are normal. There is no indication of any contamination in the oil. The condition of the oil is acceptable for the time in service.

## **CONSTRUCTION EQUIPMENT**

GRAPHS

VOLVO

Report Id: VOLVO0093 [WUSCAR] 06071971 (Generated: 01/30/2024 14:25:09) Rev: 1

Contact/Location: KENNY HANEY - VOLVO0093