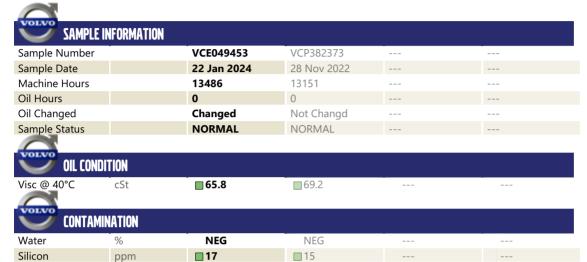

## **CONSTRUCTION EQUIPMENT**

D13222 WM AI RECYC JOHN DEERE 544K 640193 - REAR AXLE

Sample No: VCE049453

Sodium

Potassium

Oil Type: JOHN DEERE HY-GARD HYD/TRANS

**4** 

**-<1** 

**Job No:** D13222 WM AI RECYC

ppm

ppm

| VOLVO      | AFTALC |               |               |      |
|------------|--------|---------------|---------------|------|
| WEAK       | METALS |               |               |      |
| Iron       | ppm    | <b>155</b>    | ■82           | <br> |
| Copper     | ppm    | <b>15</b>     | <b>1</b> 5    | <br> |
| Lead       | ppm    | <b>-&lt;1</b> | <b>1</b>      | <br> |
| Tin        | ppm    | <b>1</b>      | <b>2</b>      | <br> |
| Aluminum   | ppm    | <b>1</b>      | <b>2</b>      | <br> |
| Chromium   | ppm    | <b>■</b> <1   | <b>-</b> <1   | <br> |
| Molybdenum | ppm    | <b>1</b>      | 2             | <br> |
| Nickel     | ppm    | <b>■1</b>     | <b>&lt;</b> 1 | <br> |
| Titanium   | ppm    | <1            | 0             | <br> |
| Silver     | ppm    | 0             | 0             | <br> |
| Manganese  | ppm    | <b>2</b>      | <1            | <br> |
| Vanadium   | ppm    | 0             | <1            | <br> |
|            |        |               |               |      |

**2** 

| ADDITIVES  |     |               |      |  |  |  |  |  |
|------------|-----|---------------|------|--|--|--|--|--|
| Calcium    | ppm | ■2676         | 3433 |  |  |  |  |  |
| Magnesium  | ppm | 35            | 37   |  |  |  |  |  |
| Zinc       | ppm | <b>1160</b>   | 1461 |  |  |  |  |  |
| Phosphorus | ppm | ■871          | 1089 |  |  |  |  |  |
| Barium     | ppm | <b>■&lt;1</b> | 0    |  |  |  |  |  |
| Boron      | nnm | <b>6</b>      | 2    |  |  |  |  |  |