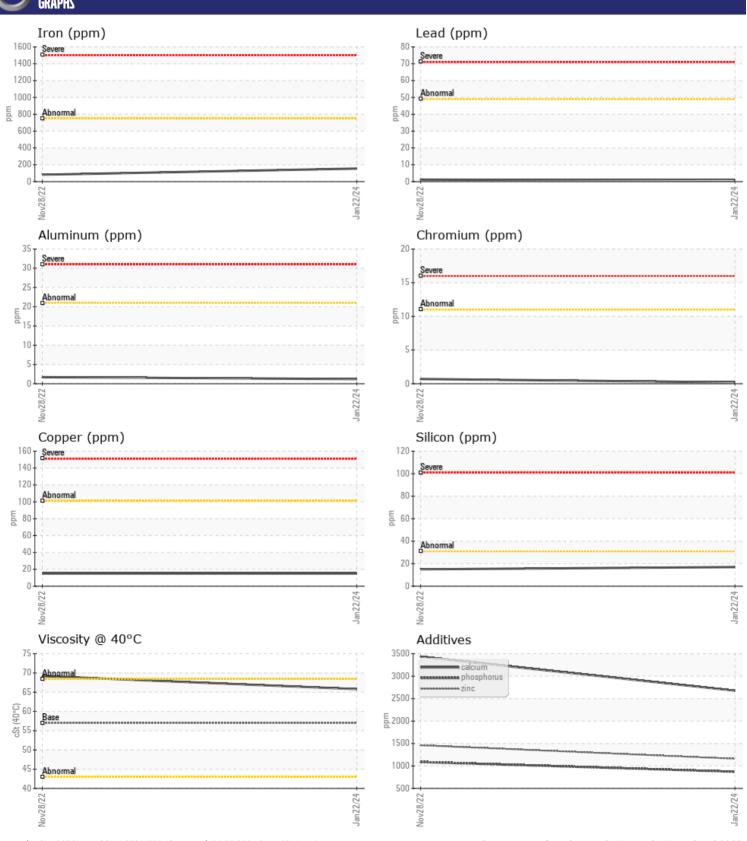

**Job No:** D13222 WM AI RECYC

ppm

ppm

| VOLVO      | AFTALC |               |               |      |
|------------|--------|---------------|---------------|------|
| WEAK       | METALS |               |               |      |
| Iron       | ppm    | <b>155</b>    | ■82           | <br> |
| Copper     | ppm    | <b>15</b>     | <b>1</b> 5    | <br> |
| Lead       | ppm    | <b>-&lt;1</b> | <b>1</b>      | <br> |
| Tin        | ppm    | <b>1</b>      | <b>2</b>      | <br> |
| Aluminum   | ppm    | <b>1</b>      | <b>2</b>      | <br> |
| Chromium   | ppm    | <b>■</b> <1   | <b>-</b> <1   | <br> |
| Molybdenum | ppm    | <b>1</b>      | 2             | <br> |
| Nickel     | ppm    | <b>■1</b>     | <b>&lt;</b> 1 | <br> |
| Titanium   | ppm    | <1            | 0             | <br> |
| Silver     | ppm    | 0             | 0             | <br> |
| Manganese  | ppm    | <b>2</b>      | <1            | <br> |
| Vanadium   | ppm    | 0             | <1            | <br> |
|            |        |               |               |      |

**2** 

| ADDITIVES  |     |               |      |  |  |  |  |  |
|------------|-----|---------------|------|--|--|--|--|--|
| Calcium    | ppm | ■2676         | 3433 |  |  |  |  |  |
| Magnesium  | ppm | 35            | 37   |  |  |  |  |  |
| Zinc       | ppm | <b>1160</b>   | 1461 |  |  |  |  |  |
| Phosphorus | ppm | ■871          | 1089 |  |  |  |  |  |
| Barium     | ppm | <b>■&lt;1</b> | 0    |  |  |  |  |  |
| Boron      | nnm | <b>6</b>      | 2    |  |  |  |  |  |

## Diagnosis

Resample at the next service interval to monitor. All component wear rates are normal. There is no indication of any contamination in the oil. The condition of the oil is acceptable for the time in service.