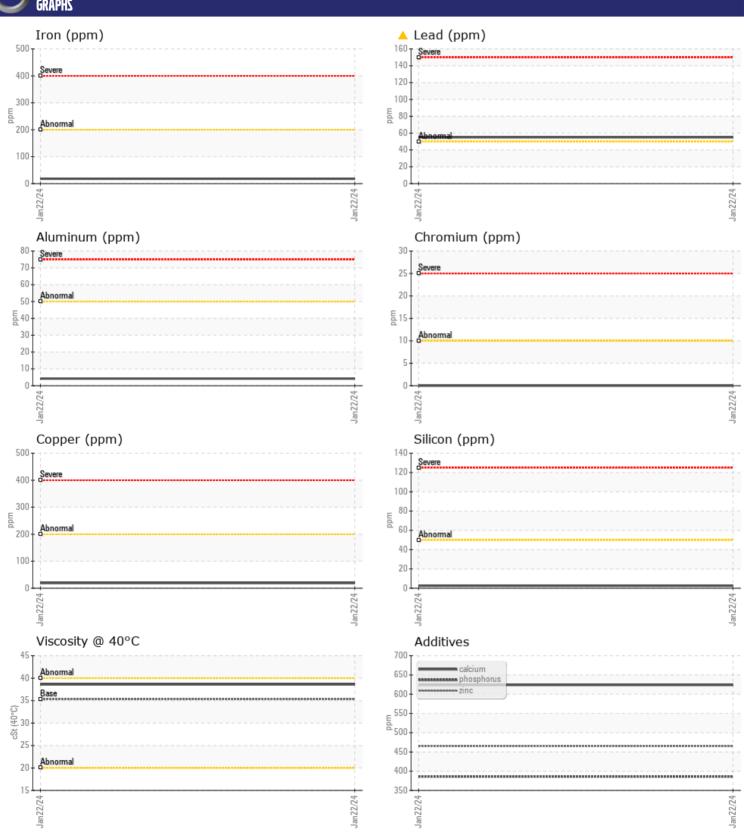

## CONSTRUCTION EQUIPMENT X11092 NED MILLENNIU 39350 - TRANSMISSION

Sample No: VCP328283

Oil Type: VOLVO AUTOMATIC TRANSMISSION FLUID AT102

**Job No:** X11092 NED MILLENNIU

| VOLVO         |             |                |      |   |
|---------------|-------------|----------------|------|---|
| SAMPLE        | INFORMATION |                |      |   |
| Sample Number |             | VCP328283      | <br> |   |
| Sample Date   |             | 22 Jan 2024    | <br> |   |
| Machine Hours |             | 22000          | <br> |   |
| Oil Hours     |             | 0              | <br> |   |
| Oil Changed   |             | Not Changd     | <br> |   |
| Sample Status |             | ABNORMAL       | <br> |   |
| VOLVO         |             |                |      |   |
| OIL COND      | DITION      |                |      |   |
| Visc @ 40°C   | cSt         | <b>■38.6</b>   | <br> |   |
|               |             | _              |      |   |
| VOLVO         | INATION     |                |      |   |
| CONTAM        | INATIUN     |                |      | _ |
| Water         | %           | NEG            | <br> |   |
| Silicon       | ppm         | <b>2</b>       | <br> |   |
| Sodium        | ppm         | ■4             | <br> |   |
| Potassium     | ppm         | <b>■1</b>      | <br> |   |
| VOLVO         |             |                |      |   |
| WEAR M        | ETALS       |                |      |   |
| Iron          | ppm         | <b>18</b>      | <br> |   |
| Copper        | ppm         | ■19            | <br> |   |
| Lead          | ppm         | <u> </u>       | <br> |   |
| Tin           | ppm         | <b>■</b> <1    | <br> |   |
| Aluminum      | ppm         | <b>4</b>       | <br> |   |
| Chromium      | ppm         | ■0             | <br> |   |
| Molybdenum    | ppm         | ■8             | <br> |   |
| Nickel        | ppm         | <1             | <br> |   |
| Titanium      | ppm         | 0              | <br> |   |
| Silver        | ppm         | 0              | <br> |   |
| Manganese     | ppm         | <b>■ &lt;1</b> | <br> |   |
| Vanadium      | ppm         | 0              | <br> |   |
|               |             |                |      |   |
| ADDITIV       | ES          |                |      |   |
| Calcium       | ppm         | <b>624</b>     | <br> |   |
| Magnesium     | ppm         | <u></u>        | <br> |   |
| Zinc          | ppm         | <b>465</b>     | <br> |   |
| Phosphorus    | ppm         | ■386           | <br> |   |
| Barium        | ppm         | <b></b>        | <br> |   |
| Boron         | ppm         | <u></u> 16     | <br> |   |
|               |             |                |      |   |

## Diagnosis

No corrective action is recommended at this time. Resample at the next service interval to monitor.Clutch wear is indicated. There is no indication of any contamination in the fluid. The condition of the fluid is acceptable for the time in service.