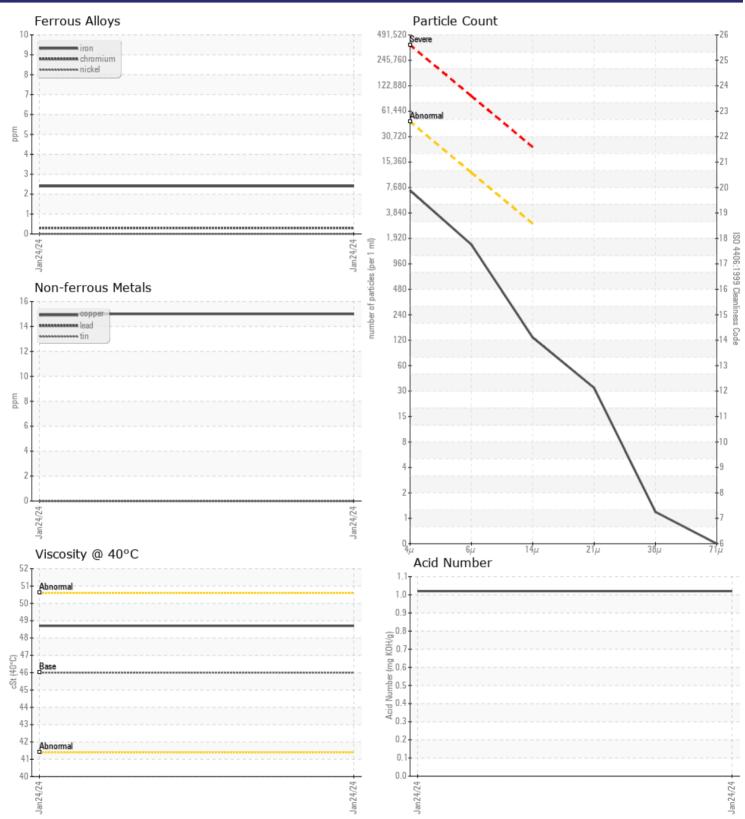

Calcium

Zinc

Barium

Boron

Magnesium

Phosphorus

| VOLVO             |           |             | <br> |   |
|-------------------|-----------|-------------|------|---|
|                   | FORMATION |             |      |   |
| Sample Number     |           | VCP431875   | <br> |   |
| Sample Date       |           | 24 Jan 2024 | <br> |   |
| Machine Hours     |           | 6009        | <br> |   |
| Oil Hours         |           | 0           | <br> |   |
| Oil Changed       |           | Not Changd  | <br> |   |
| Sample Status     |           | NORMAL      | <br> |   |
|                   |           |             |      |   |
| OIL CONDI         | ΤΙΛΝ      |             |      |   |
|                   | -         |             |      | - |
| Visc @ 40°C       | cSt       | 48.7        | <br> |   |
| Acid Number (AN)  | mg KOH/g  | ■ 1.02      | <br> |   |
| VOLVO             |           |             |      |   |
| Contamin          | NATION    |             |      |   |
| Water             | %         | NEG         | <br> |   |
| Particles >4µm    |           | 6187        | <br> |   |
| Particles >6µm    |           | 1421        | <br> |   |
| Particles >14µm   |           | <b>114</b>  | <br> |   |
| ISO 4406:1999 (c) |           | 20/18/14    | <br> |   |
| Silicon           | ppm       | 9           | <br> |   |
| Sodium            | ppm       | 2           | <br> |   |
| Potassium         | ppm       | 4           | <br> |   |
|                   |           |             |      |   |
| VOLVO             | TALC      |             |      |   |
| WEAR ME           | TALS      |             |      |   |
| Iron              | ppm       | 2           | <br> |   |
| Copper            | ppm       | <b>15</b>   | <br> |   |
| Lead              | ppm       | 0           | <br> |   |
| Tin               | ppm       | 0           | <br> |   |
| Aluminum          | ppm       | 2           | <br> |   |
| Chromium          | ppm       | □<1         | <br> |   |
| Molybdenum        | ppm       | ■<1         | <br> |   |
|                   |           |             |      |   |

## Diagnosis

Resample at the next service interval to monitor. Please note that this is a corrected copy for data entry update for hours on unit.All component wear rates are normal. The amount and size of particulates present in the system are acceptable. There is no indication of any contamination in the oil. The AN level is acceptable for this fluid. The condition of the oil is suitable for further service.

## **CONSTRUCTION EQUIPMENT**

GRAPHS

VOLVO

Report Id: POTWAR [WUSCAR] 06072224 (Generated: 01/30/2024 23:41:09) Rev: 2

Contact/Location: SERVICE MANAGER - POTWAR