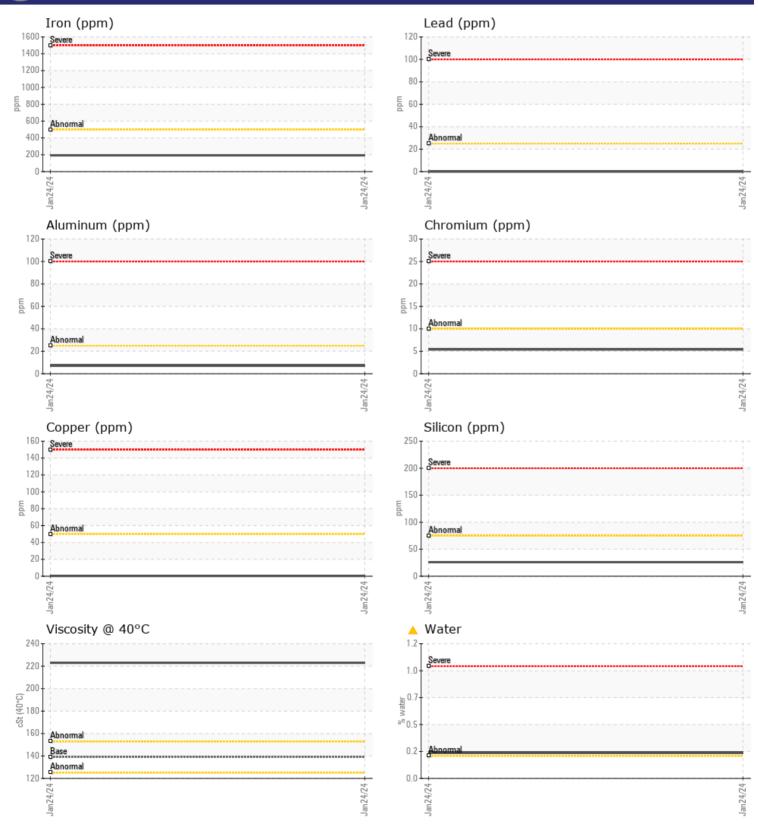

## Diagnosis

No corrective action is recommended at this time. Resample at the next service interval to monitor. Please note that this is a corrected copy for data entry update for hours on unit.All component wear rates are normal. There is a light concentration of water present in the oil. The condition of the oil is acceptable for the time in service.

| WEAR METALS |     |            |  |  |  |
|-------------|-----|------------|--|--|--|
| Iron        | ppm | <b>193</b> |  |  |  |
| Copper      | ppm |            |  |  |  |
| Lead        | ppm | 0          |  |  |  |
| Tin         | ppm | 0          |  |  |  |
| Aluminum    | ppm | 7          |  |  |  |
| Chromium    | ppm | 5          |  |  |  |
| Molybdenum  | ppm | □<1        |  |  |  |
| Nickel      | ppm |            |  |  |  |
| Titanium    | ppm | <1         |  |  |  |
| Silver      | ppm | 0          |  |  |  |
| Manganese   | ppm | <b>1</b>   |  |  |  |
| Vanadium    | ppm | 0          |  |  |  |
|             |     |            |  |  |  |

## SAMPLE INFORMATION VCP431866 Sample Number Sample Date 24 Jan 2024

6009

Not Changd

ABNORMAL

223

**0.227** 

26

1 🔲