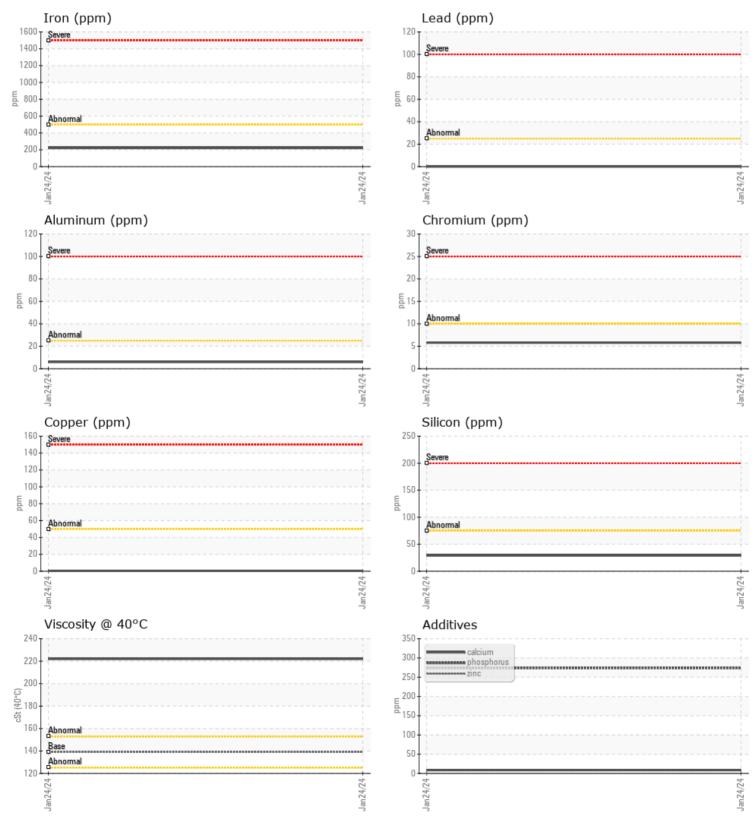

Job No:

Zinc

Barium

Boron

Phosphorus

VOLVO

X11086

|               | E INFORMATION |             | <br> |  |
|---------------|---------------|-------------|------|--|
| Sample Number |               | VCP431870   | <br> |  |
| Sample Date   |               | 24 Jan 2024 | <br> |  |
| Machine Hours |               | 6009        | <br> |  |
| Oil Hours     |               | 0           | <br> |  |
| Oil Changed   |               | Not Changd  | <br> |  |
| Sample Status |               | NORMAL      | <br> |  |
|               |               |             |      |  |
| OIL CON       | DITION        |             |      |  |
| Visc @ 40°C   | cSt           | 222         | <br> |  |
|               |               |             |      |  |
| VOLVO         |               |             | <br> |  |
|               | MINATION      |             |      |  |
| Water         | %             | NEG         | <br> |  |
| Silicon       | ppm           | 29          | <br> |  |
| Sodium        | ppm           | 0           | <br> |  |
| Potassium     | ppm           | 5           | <br> |  |
|               |               |             |      |  |
| WEAR N        | METALS        |             |      |  |
| Iron          | ppm           | 221         | <br> |  |
| Copper        | ppm           | <b></b> <1  | <br> |  |
| Lead          | ppm           | 0           | <br> |  |
| Tin           | ppm           | 0           | <br> |  |
| Aluminum      | ppm           | 6           | <br> |  |
| Chromium      | ppm           | 6           | <br> |  |
| Molybdenum    | ppm           | <b></b> <1  | <br> |  |
| Nickel        | ppm           | 0           | <br> |  |
| Titanium      | ppm           | <1          | <br> |  |
| Silver        | ppm           | 0           | <br> |  |
| Manganese     | ppm           | 2           | <br> |  |
| Vanadium      | ppm           | 0           | <br> |  |
|               |               |             |      |  |
|               | VES           |             | <br> |  |
| Calcium       | ppm           | 8           | <br> |  |
| Magnesium     | ppm           | 2           | <br> |  |
| magnesium     | ppm           | <b> ∠</b>   | <br> |  |

## agnosis

esample at the next service interval monitor. Please note that this is a rrected copy for data entry update hours on unit.All component wear tes are normal. There is no dication of any contamination in e oil. The condition of the oil is ceptable for the time in service.