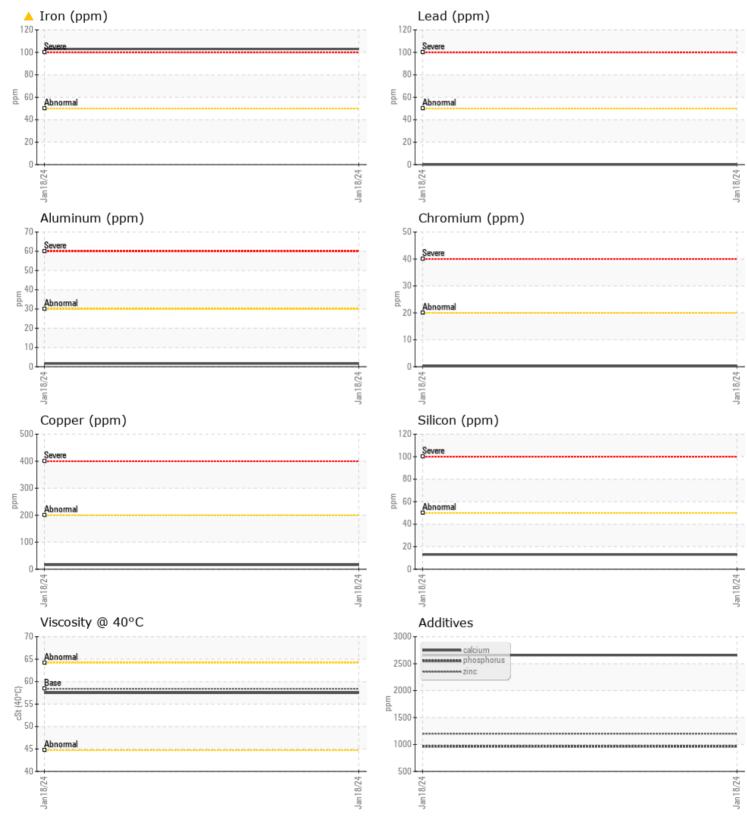

CONSTRUCTION EQUIPMENT

737108 MARTIN MARIET VOLVO A40G 340563 - BRAKE COOLING

Sample No:VCP432576Oil Type:CHEVRON 1000 THFJob No:737108 MARTIN MARIET

VOLVO

| VOLVO         |             |             |      |  |
|---------------|-------------|-------------|------|--|
| SAMPLE        | INFORMATION |             |      |  |
| Sample Number |             | VCP432576   | <br> |  |
| Sample Date   |             | 18 Jan 2024 | <br> |  |
| Machine Hours |             | 13292       | <br> |  |
| Oil Hours     |             | 0           | <br> |  |
| Oil Changed   |             | Changed     | <br> |  |
| Sample Status |             | ABNORMAL    | <br> |  |
|               |             |             |      |  |
| OIL CON       | DITION      |             |      |  |
| Visc @ 40°C   | cSt         | 57.5        | <br> |  |
|               |             |             |      |  |
| CONTAM        | MINATION    |             |      |  |
| Water         | %           | NEG         | <br> |  |
| Silicon       | ppm         | <b>1</b> 3  | <br> |  |
| Sodium        | ppm         | ∎1          | <br> |  |
| Potassium     | ppm         | <b>1</b>    | <br> |  |
|               |             |             |      |  |
| WEAR M        | IETALS      |             | <br> |  |
| Iron          | ppm         | <b>1</b> 03 | <br> |  |
| Copper        | ppm         | <b>1</b> 6  | <br> |  |
| Lead          | ppm         | 0           | <br> |  |
| Tin           | ppm         | 0           | <br> |  |
| Aluminum      | ppm         | 2           | <br> |  |
| Chromium      | ppm         | <b></b> <1  | <br> |  |
| Molybdenum    | ppm         | 4           | <br> |  |
| Nickel        | ppm         | 0           | <br> |  |
| Titanium      | ppm         | 0           | <br> |  |
| Silver        | ppm         | 0           | <br> |  |
| Manganese     | ppm         | 0           | <br> |  |
| Vanadium      | ppm         | 0           | <br> |  |
|               |             |             |      |  |

 ADDITIVES

 Calcium
 ppm

 Magnesium
 ppm

| Magnesium  | ppm | 21          | <br> |  |
|------------|-----|-------------|------|--|
| Zinc       | ppm | <b>1200</b> | <br> |  |
| Phosphorus | ppm | 964         | <br> |  |
| Barium     | ppm | 0           | <br> |  |
| Boron      | ppm | <b>17</b>   | <br> |  |

## Diagnosis

Oil and filter change at the time of sampling has been noted. No corrective action is recommended at this time. Resample at the next service interval to monitor. The iron level is abnormal. All other component wear rates are normal. There is no indication of any contamination in the fluid. The condition of the fluid is acceptable for the time in service.

## **CONSTRUCTION EQUIPMENT**

GRAPHS

VOLVO

Report Id: VOLVO0088 [WUSCAR] 06072381 (Generated: 01/30/2024 14:27:24) Rev: 1

Contact/Location: ED MAYES - VOLVO0088