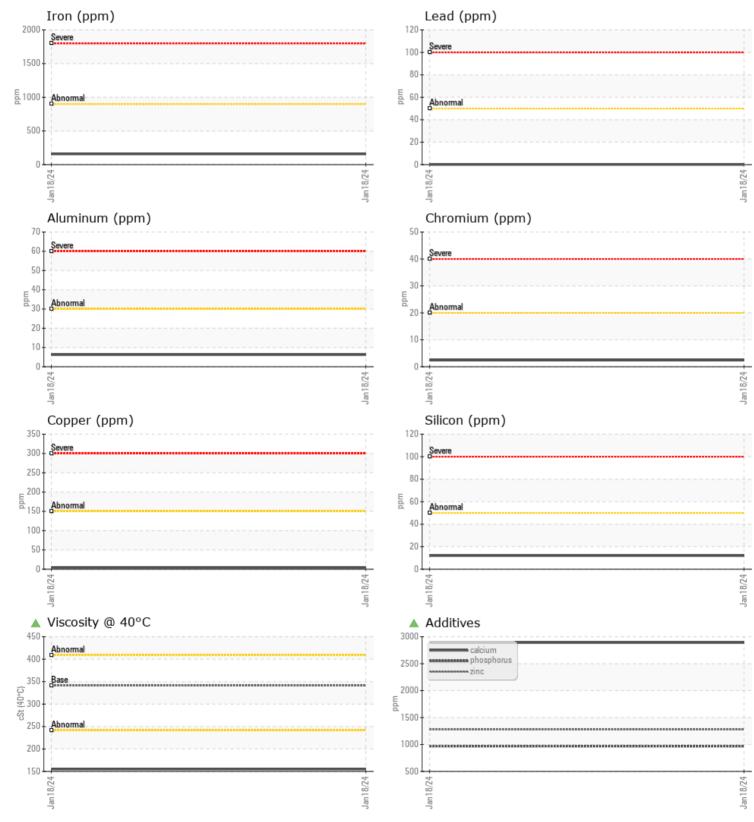

## CHEVRON DELO GEAR ESI OIL 85W140

737108 MARTIN MARIFT

SAMPLE INFORMATION VCP432574 Sample Number Sample Date 18 Jan 2024 Machine Hours 13292 Oil Hours 0 Oil Changed Changed ATTENTION Sample Status **OIL CONDITION** Visc @ 40°C cSt **1**55 CONTAMINATION Water % NEG Silicon 12 ppm Sodium **||** <1 ppm Potassium ppm 2 WEAR METALS Iron ppm 157 Copper ppm **4** Lead ppm 0 🔲 Tin ppm 0 🔲 Aluminum 6 ppm

## Diagnosis

Oil and filter change at the time of sampling has been noted. Resample at the next service interval to monitor.All component wear rates are normal. There is no indication of any contamination in the oil. The oil viscosity is lower than normal. This plus the additive levels indicates the addition of a different brand, or type of oil. Confirm oil type.

**1278** 

968

0 🔲

🔺 39

26

4

ppm

**ADDITIVES** 