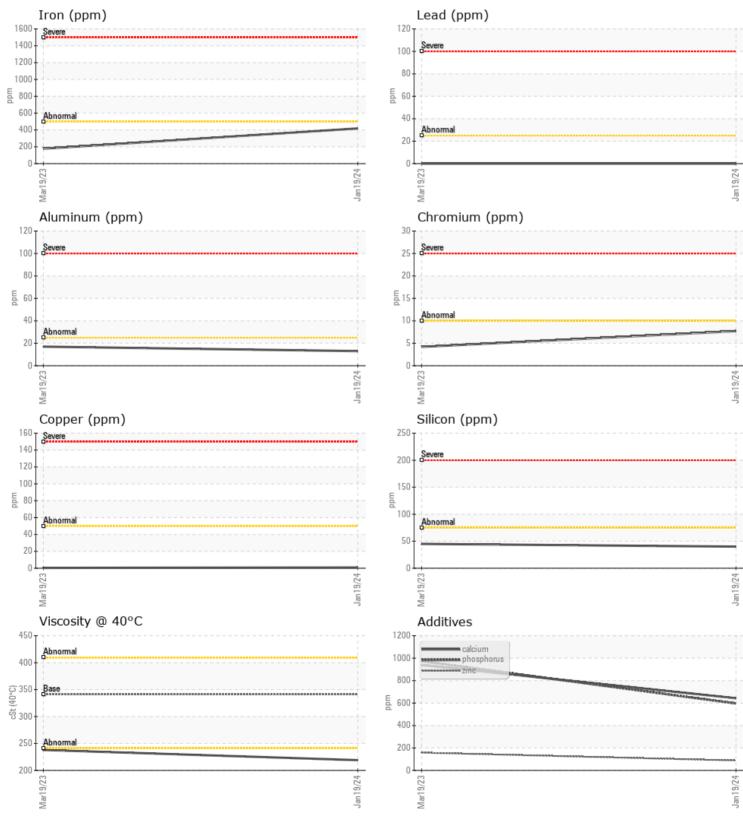

## SAMPLE INFORMATION

| Sample Number | -        | VCP432581   | VCP323629   | <br> |
|---------------|----------|-------------|-------------|------|
| Sample Date   |          | 19 Jan 2024 | 19 Mar 2023 | <br> |
| Machine Hours |          | 5131        | 4566        | <br> |
| Oil Hours     |          | 0           | 0           | <br> |
| Oil Changed   |          | Changed     | Changed     | <br> |
| Sample Status |          | NORMAL      | NORMAL      | <br> |
|               |          |             |             |      |
| OIL CON       |          |             |             |      |
|               |          |             | <u>_</u>    | <br> |
| Visc @ 40°C   | cSt      | 219         | 238         | <br> |
| VOLVO         |          |             |             |      |
| CONTAN        | AINATION |             |             |      |
| Water         | %        | NEG         | NEG         | <br> |
| Silicon       | ppm      | 40          | 45          | <br> |
| Sodium        | ppm      | 3           | 2           | <br> |
| Potassium     | ppm      | 707         | 273         | <br> |
|               | PP       |             |             |      |
| VOLVO         |          |             |             |      |
| WEAR N        | NETALS   |             |             |      |
| Iron          | ppm      | 418         | 177         | <br> |
| Copper        | ppm      |             | <b></b> < 1 | <br> |
| Lead          | ppm      | 0           | 0           | <br> |
| Tin           | ppm      | 0           | 0           | <br> |
| Aluminum      | ppm      | 13          | 17          | <br> |
| Chromium      | ppm      | 8           | 4           | <br> |
| Molybdenum    | ppm      | <b>1</b> 3  | 21          | <br> |
| Nickel        | ppm      | <b></b> <1  | 0           | <br> |
| Titanium      | ppm      | <1          | <1          | <br> |
| Silver        | ppm      | 0           | <1          | <br> |
| Manganese     | ppm      | <b>4</b>    | 2           | <br> |
| Vanadium      | ppm      | 0           | 0           | <br> |
|               |          |             |             |      |

|            | IVE2 |           |     |      |
|------------|------|-----------|-----|------|
| Calcium    | ppm  | 643       | 939 | <br> |
| Magnesium  | ppm  | <b>79</b> | 123 | <br> |
| Zinc       | ppm  | 88        | 158 | <br> |
| Phosphorus | ppm  | 596       | 972 | <br> |
| Barium     | ppm  | 2         | 0   | <br> |
| Boron      | ppm  | 775       | 413 | <br> |

## Diagnosis

Resample at the next service interval to monitor.All component wear rates are normal. There is no indication of any contamination in the oil. The condition of the oil is acceptable for the time in service.