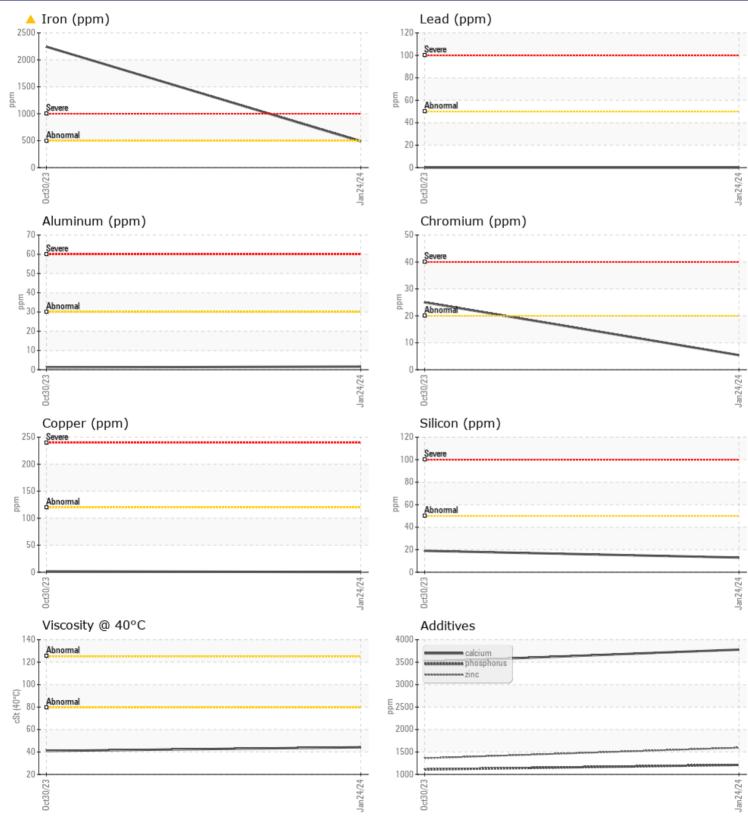

0

13

|               | e infurmatiur |             |             |      |
|---------------|---------------|-------------|-------------|------|
| Sample Number | -             | VCP413162   | VCP436036   | <br> |
| Sample Date   |               | 24 Jan 2024 | 30 Oct 2023 | <br> |
| Machine Hours |               | 3726        | 3206        | <br> |
| Oil Hours     |               | 0           | 1752        | <br> |
| Oil Changed   |               | N/A         | Not Changd  | <br> |
| Sample Status |               | ABNORMAL    | SEVERE      | <br> |
|               |               |             |             |      |
| OIL CON       | IDITION       |             |             |      |
| Visc @ 40°C   | cSt           | 44.2        | 40.9        | <br> |
|               |               |             |             |      |
| CONTAI        | MINATION      |             |             |      |
| Water         | %             | NEG         | NEG         | <br> |
| Silicon       | ppm           | 13          | 19          | <br> |
| Sodium        | ppm           | 0           | 8           | <br> |
| Potassium     | ppm           | 3           | 0           | <br> |
|               |               |             |             |      |
| WEAR I        | METALS        |             |             |      |
| Iron          | ppm           | <b>488</b>  | 2245        | <br> |
| Copper        | ppm           | <b></b> <1  | 2           | <br> |
| Lead          | ppm           | 0           | 0           | <br> |
| Tin           | ppm           | 0           | 0           | <br> |
| Aluminum      | ppm           | 2           | 1           | <br> |
| Chromium      | ppm           | 5           | ▲ 25        | <br> |
| Molybdenum    | ppm           | 7           | 11          | <br> |
| Nickel        | ppm           | ∎1          | 8           | <br> |
| Titanium      | ppm           | 0           | 0           | <br> |
| Silver        | ppm           | 0           | 0           | <br> |