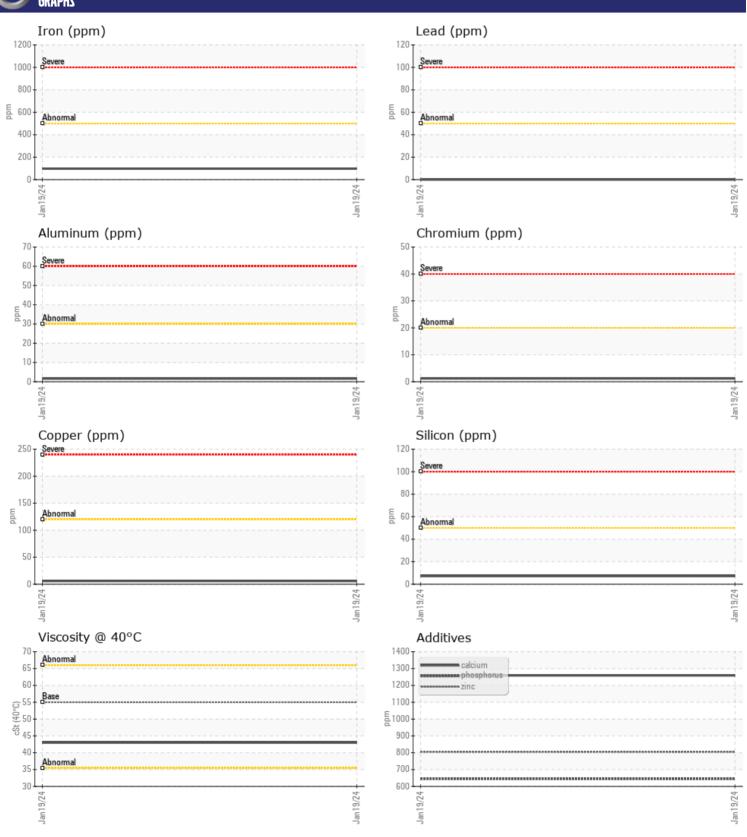

# CONSTRUCTION EQUIPMENT SW28495 STAKER VOLVO L220H 002575 - FRONT AXLE

Oil Type: VOLVO SUPER WET BRAKE TRANSAXLE OIL WB102

Job No: SW28495 STAKER

| VOLVO         |              |               |      |  |
|---------------|--------------|---------------|------|--|
| SAMPLE        | INFORMATION  |               |      |  |
| Sample Number | <del>-</del> | VCP435867     | <br> |  |
| Sample Date   |              | 19 Jan 2024   | <br> |  |
| Machine Hours |              | 17567         | <br> |  |
| Oil Hours     |              | 0             | <br> |  |
| Oil Changed   |              | N/A           | <br> |  |
| Sample Status |              | NORMAL        | <br> |  |
| VOLVO         |              |               |      |  |
| OIL CON       | DITION       |               |      |  |
| Visc @ 40°C   | cSt          | <b>43.0</b>   | <br> |  |
| VOLVO         |              |               |      |  |
| CONTAN        | MINATION     |               |      |  |
| Water         | %            | NEG           | <br> |  |
| Silicon       | ppm          | <b>7</b>      | <br> |  |
| Sodium        | ppm          | <b>0</b>      | <br> |  |
| Potassium     | ppm          | <b>2</b>      | <br> |  |
|               |              |               |      |  |
| WEAR N        | AETAL C      |               |      |  |
| WEAR          | UE I HEZ     |               |      |  |
| Iron          | ppm          | ■98           | <br> |  |
| Copper        | ppm          | <b>6</b>      | <br> |  |
| Lead          | ppm          | <b>0</b>      | <br> |  |
| Tin           | ppm          | <b>■</b> 0    | <br> |  |
| Aluminum      | ppm          | <b>2</b>      | <br> |  |
| Chromium      | ppm          | <b>1</b>      | <br> |  |
| Molybdenum    | ppm          | <b>1</b>      | <br> |  |
| Nickel        | ppm          | <b>■&lt;1</b> | <br> |  |
| Titanium      | ppm          | 0             | <br> |  |
| Silver        | ppm          | 0             | <br> |  |
| Manganese     | ppm          | <b>■</b> <1   | <br> |  |
| Vanadium      | ppm          | 0             | <br> |  |
| VOLVO         |              |               |      |  |
| ADDITIV       | IES          |               |      |  |
| Calcium       | ppm          | <b>1259</b>   | <br> |  |
| Magnesium     | ppm          | <b>14</b>     | <br> |  |
| Zinc          | ppm          | ■805          | <br> |  |
| Phosphorus    | ppm          | <b>645</b>    | <br> |  |
| Barium        | ppm          | <b>0</b>      | <br> |  |
| Boron         | ppm          | <b>49</b>     | <br> |  |
|               |              |               |      |  |

### Diagnosis

F: (801)975-9434

Resample at the next service interval to monitor.All component wear rates are normal. There is no indication of any contamination in the oil. The condition of the oil is acceptable for the time in service.

#### GRAPHS