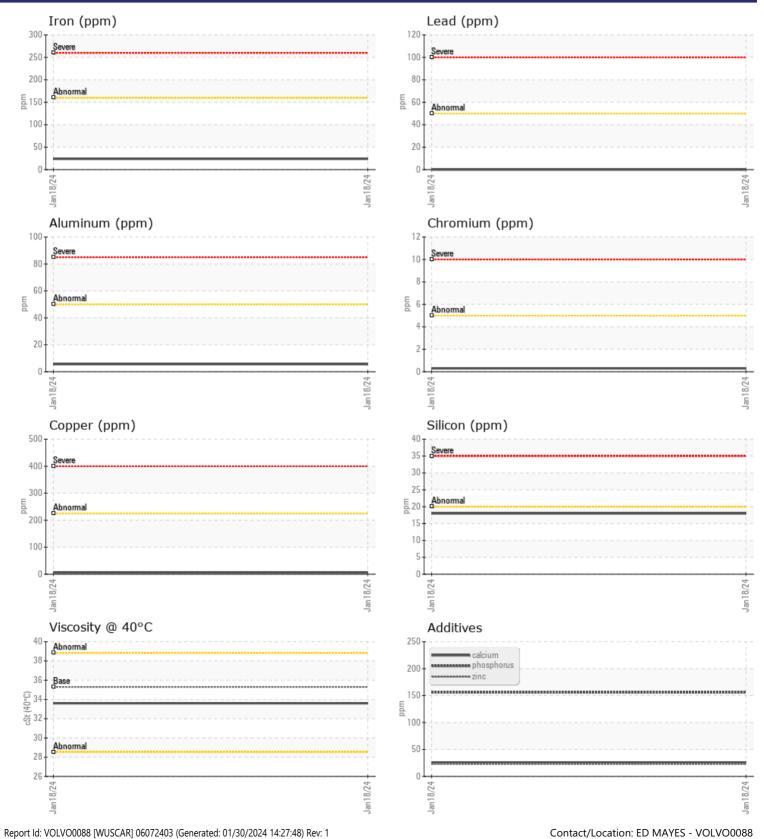

**CONSTRUCTION EQUIPMENT** 737108 MARTIN MARIET

VOLVO A40G 340563 - TRANSMISSION (AU

Sample No: VCP432577 **Oil Type:** CHEVRON SYN ATF HD Job No: 737108 MARTIN MARIET

VOLVO

SAMPLE INFORMATION VCP432577 Sample Number Sample Date 18 Jan 2024 13292 Machine Hours Oil Hours 0 Oil Changed Changed NORMAL Sample Status **OIL CONDITION** Visc @ 40°C cSt 33.6 CONTAMINATION Water % NEG Silicon 18 ppm Sodium 0 🔲 ppm Potassium ppm 2 WEAR METALS Iron ppm 24 Copper ppm 6 Lead ppm 0 🔲 Tin ppm **||** <1 Aluminum 6 ppm Chromium **||** <1 ppm Molybdenum ppm <1 Nickel 0 ppm Titanium 0 ppm Silver 0 ppm Manganese ppm 2 V ppm 0

| anadium |  |
|---------|--|
|         |  |

VOLVO **ADDITIVES** Calcium 26 ppm Magnesium 3 ppm Zinc ppm 23 Phosphorus 156 ppm Barium 0 🔲 ppm 87 Boron ppm

> Depot: VOLVO0088 Unique No: 10849080 Signed: Sean Felton **Report Date:** 30 Jan 2024