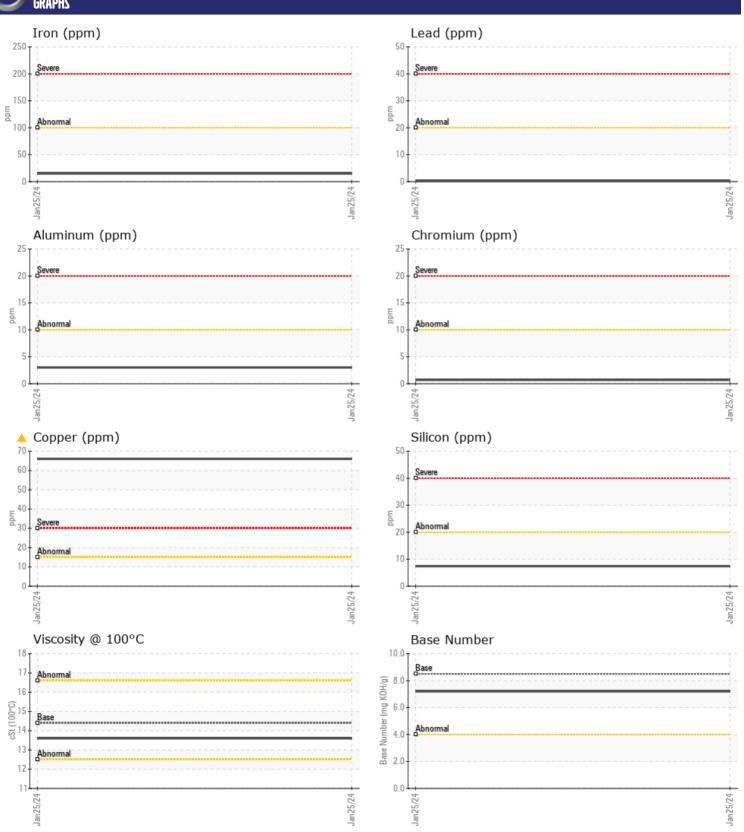

## Diagnosis

No corrective action is recommended at this time. Resample at the next service interval to monitor. The copper level is abnormal. All other metal levels are typical for a new component breaking in. There is no indication of any contamination in the oil. The BN result indicates that there is suitable alkalinity remaining in the oil. The condition of the oil is suitable for further service.