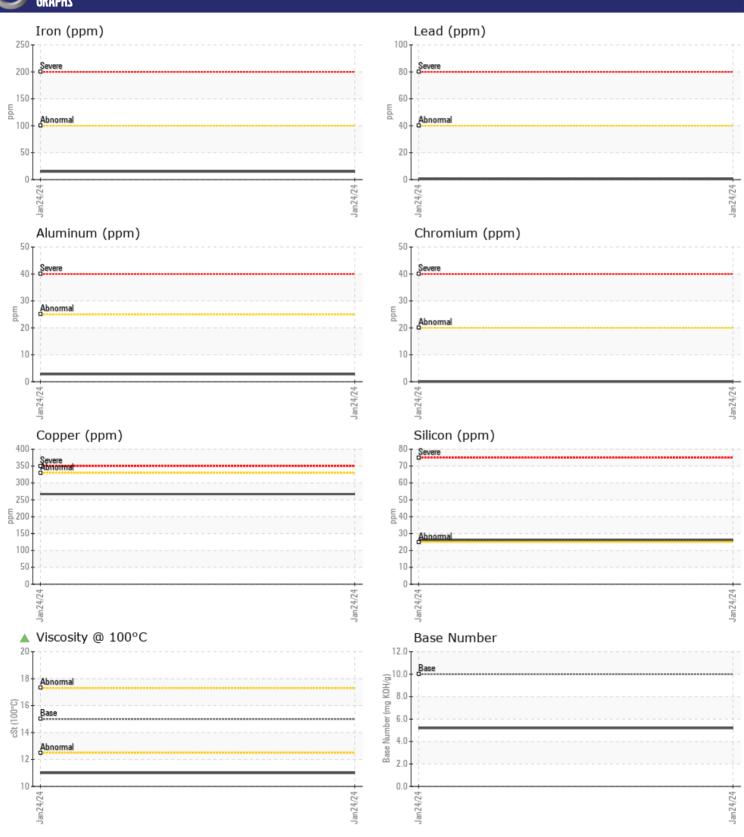

# CONSTRUCTION EQUIPMENT VOLVO A40G 752084 - DIESEL ENGINE

Sample No: VCP441077

Oil Type: VOLVO ULTRA DIESEL ENGINE OIL 15W40 VDS-3

Job No:

| SAMPLE II        | NFORMATION |               |      |  |
|------------------|------------|---------------|------|--|
| Sample Number    |            | VCP441077     | <br> |  |
| Sample Date      |            | 24 Jan 2024   | <br> |  |
| Machine Hours    |            | 620           | <br> |  |
| Oil Hours        |            | 0             | <br> |  |
| Oil Changed      |            | Changed       | <br> |  |
| Sample Status    |            | ATTENTION     | <br> |  |
| Sample Status    |            | ATTENTION     |      |  |
| VOLVO            |            |               |      |  |
| OIL COND         | ITION      |               |      |  |
| Visc @ 100°C     | cSt        | <b>11.0</b>   | <br> |  |
| Base Number (BN) | mg KOH/g   | <b>■</b> 5.2  | <br> |  |
| Oxidation (PA)   | %          | 63            | <br> |  |
|                  |            |               |      |  |
| CONTAMI          | NATION     |               |      |  |
|                  |            | NEC           |      |  |
| Water            | %          | NEG           | <br> |  |
| Soot %           | %          | <b>■</b> 0.2  | <br> |  |
| Nitration (PA)   |            | 85            | <br> |  |
| Sulfation (PA)   | %          | 59<br>NEG     | <br> |  |
| Glycol<br>Fuel   | %          | NEG<br>■ 0.5  | <br> |  |
| Silicon          |            | <b>26</b>     | <br> |  |
| Sodium           | ppm        | 3             | <br> |  |
| Potassium        | ppm        | <b>1</b> 4    | <br> |  |
| Fotassiulli      | ppm        | 4             | <br> |  |
| VOLVO            |            |               |      |  |
| WEAR ME          | TALS       |               |      |  |
| Iron             | ppm        | <b>15</b>     | <br> |  |
| Copper           | ppm        | <b>267</b>    | <br> |  |
| Lead             | ppm        | <b>■&lt;1</b> | <br> |  |
| Tin              | ppm        | <b>■</b> 3    | <br> |  |
| Aluminum         | ppm        | <b>■</b> 3    | <br> |  |
| Chromium         | ppm        | <b>■</b> 0    | <br> |  |
| Molybdenum       | ppm        | ■84           | <br> |  |
| Nickel           | ppm        | <b>2</b>      | <br> |  |
| Titanium         | ppm        | 0             | <br> |  |
| Silver           | ppm        | <b>■</b> 0    | <br> |  |
| Manganese        | ppm        | ■3            | <br> |  |
| Vanadium         | ppm        | 0             | <br> |  |
|                  |            |               | <br> |  |
| ADDITIVE         | 2:         |               |      |  |
| Calcium          | ppm        | <b>2155</b>   | <br> |  |
| Magnesium        | ppm        | 87            | <br> |  |
| Zinc             | ppm        | <b>1209</b>   | <br> |  |
| Phosphorus       | ppm        | <b>1034</b>   | <br> |  |
| Barium           | ppm        | <b>■&lt;1</b> | <br> |  |
| Boron            | ppm        | <b>15</b>     | <br> |  |
|                  |            |               |      |  |

## Diagnosis

No corrective action is recommended at this time. Oil and filter change at the time of sampling has been noted. Resample at the next service interval to monitor. All component wear rates are normal. Fuel content negligible. There is no indication of any contamination in the oil. The oil viscosity is lower than normal. The BN result indicates that there is suitable alkalinity remaining in the oil. Confirm oil type.