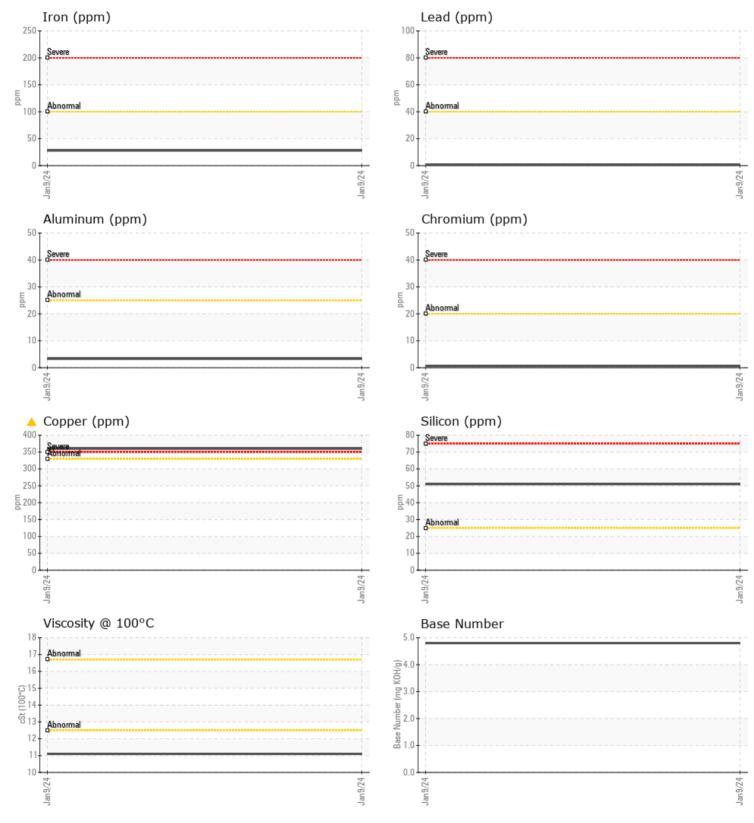

## Diagnosis

The oil change at the time of sampling has been noted. Resample at the next service interval to monitor. Please specify the brand, type, and viscosity of the oil on your next sample. The copper level is abnormal. In the absence of other significant wear metals, suspect copper due to sources other than wear (i.e. cooling core). All other metal levels are typical for a new component breaking in. Fuel content negligible. There is no indication of any contamination in the oil. The BN result indicates that there is suitable alkalinity remaining in the oil. The condition of the oil is acceptable for the time in service.

## **CONSTRUCTION EQUIPMENT**

GRAPHS

VOLVO

Report Id: COWMAD [WUSCAR] 06072577 (Generated: 02/01/2024 02:37:09) Rev: 1

Contact/Location: RANDY HARRIS - COWMAD