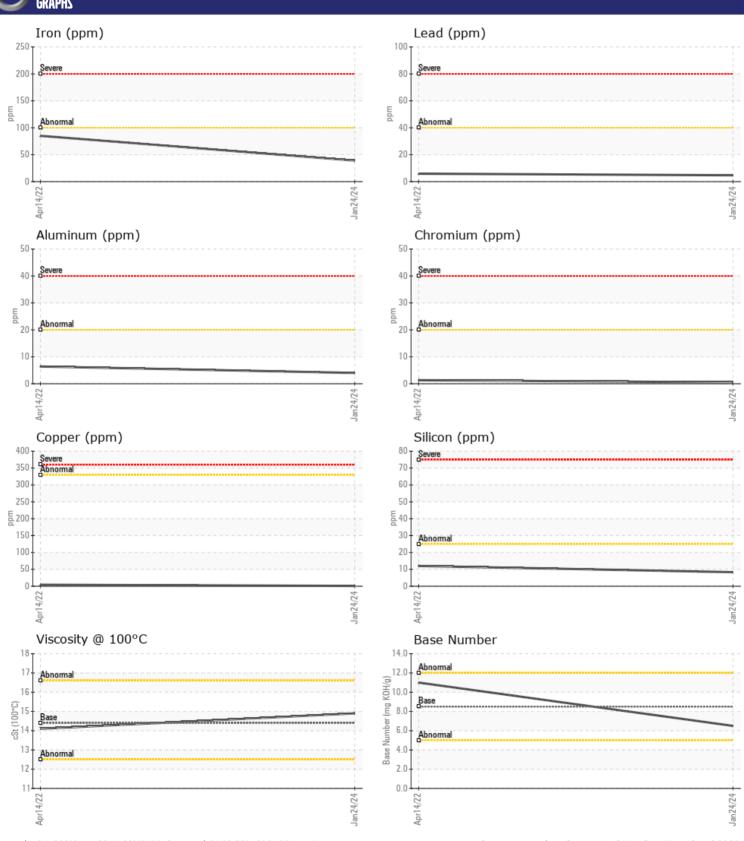

CONSTRUCTION EQUIPMENT
461668-30 VICTORY ST TAKEUCHI TB23S 123601703 - DIESEL E

Sample No: VCP393605

Oil Type: **DIESEL ENGINE OIL SAE 40** Job No: 461668-30 VICTORY ST

| CAMPLE IN        | NFORMATION  |               |             |          |
|------------------|-------------|---------------|-------------|----------|
|                  | II OMMATION | VCP393605     | VCP362575   | <br>     |
| Sample Number    |             |               |             |          |
| Sample Date      |             | 24 Jan 2024   | 14 Apr 2022 | <br>     |
| Machine Hours    |             | 2476          | 1227        | <br>     |
| Oil Hours        |             | 0             | 500         | <br>     |
| Oil Changed      |             | Changed       | Changed     | <br>     |
| Sample Status    |             | NORMAL        | NORMAL      | <br>     |
| VOLVO            |             |               |             |          |
| OIL CONDI        | TION        |               |             |          |
| Visc @ 100°C     | cSt         | <b>14.9</b>   | □ 14.1      | <br>     |
| Base Number (BN) | ma KOH/a    | ■ 6.5         | 11.0        | <br>     |
| Oxidation (PA)   | %           | 95            | 103         | <br>     |
|                  |             |               |             |          |
| VOLVO            | INTION      |               |             |          |
| CONTAMIN         | NATIUN      |               |             |          |
| Water            | %           | NEG           | NEG         | <br>     |
| Soot %           | %           | ■ 0.9         | <b>1.3</b>  | <br>     |
| Nitration (PA)   | %           | 102           | 112         | <br>     |
| Sulfation (PA)   | %           | 61            | 73          | <br>     |
| Glycol           | %           | NEG           | NEG         | <br>     |
| Fuel             | %           | <1.0          | <1.0        | <br>     |
| Silicon          | ppm         | ■8            | <b>1</b> 2  | <br>     |
| Sodium           | ppm         | <b>■</b> 3    | <b>6</b>    | <br>     |
| Potassium        | ppm         | <b>2</b>      | <b>0</b>    | <br>     |
|                  |             |               |             |          |
| WEAR ME          | ΖΙΔΤ        |               |             |          |
| _                |             |               |             | <u>.</u> |
| Iron             | ppm         | ■39           | ■85         | <br>     |
| Copper           | ppm         | <b>■</b> <1   | <b>4</b>    | <br>     |
| Lead             | ppm         | <b>5</b>      | <b>6</b>    | <br>     |
| Tin              | ppm         | <b>■</b> <1   | <b>-</b> <1 | <br>     |
| Aluminum         | ppm         | <b>4</b>      | <b>6</b>    | <br>     |
| Chromium         | ppm         | <b>■&lt;1</b> | <b>1</b>    | <br>     |
| Molybdenum       | ppm         | <b>■ 52</b>   | <b>4</b> 7  | <br>     |
| Nickel           | ppm         | ■0            | <b>-</b> <1 | <br>     |
| Titanium         | ppm         | <b>0</b>      | <b>-</b> <1 | <br>     |
| Silver           | ppm         | ■0            | 0           | <br>     |
| Manganese        | ppm         | ■1            | <b>1</b>    | <br>     |

## Diagnosis

Resample at the next service interval to monitor.All component wear rates are normal. There is no indication of any contamination in the oil. The BN result indicates that there is suitable alkalinity remaining in the oil. The condition of the oil is suitable for further service.