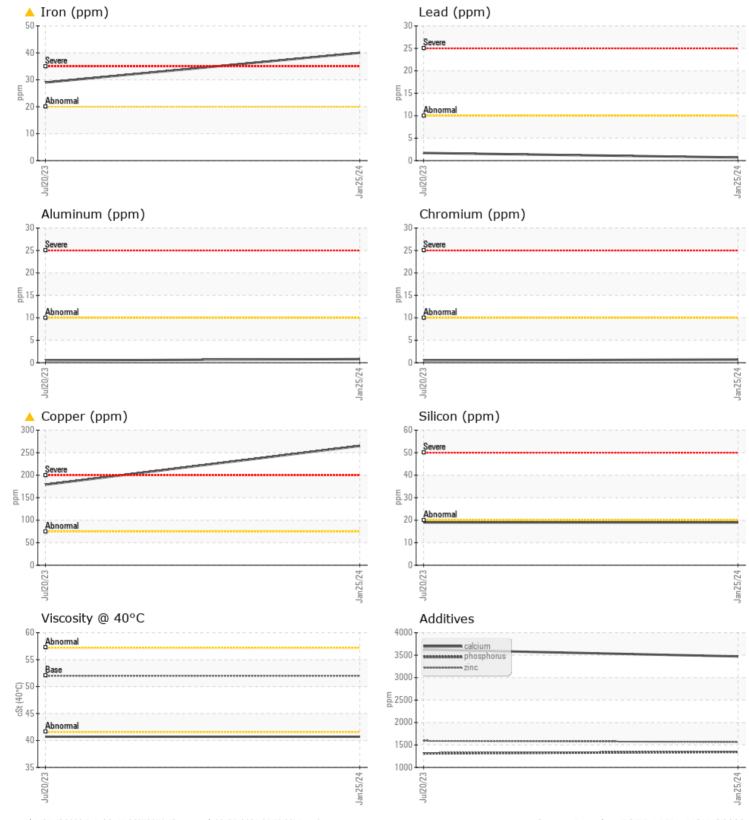

## VOLVO WET BRAKE TRANSAXLE OIL

Job No:

Zinc

Barium

Boron

Phosphorus

|                | E INFORMATION |             |             | _    |
|----------------|---------------|-------------|-------------|------|
| Sample Number  |               | VCP436597   | VCP421334   | <br> |
| Sample Date    |               | 25 Jan 2024 | 20 Jul 2023 | <br> |
| Machine Hours  |               | 3274        | 2242        | <br> |
| Oil Hours      |               | 0           | 0           | <br> |
| Oil Changed    |               | Not Changd  | Not Changd  | <br> |
| Sample Status  |               | ABNORMAL    | NORMAL      | <br> |
|                |               |             |             |      |
| OIL COM        | DITION        |             |             |      |
| Visc @ 40°C    | cSt           | 40.7        | 40.7        | <br> |
|                |               |             |             |      |
| VOLVO<br>CONTA | MINATION      |             |             | <br> |
|                |               |             |             |      |
| Water          | %             | NEG         | NEG         | <br> |
| Silicon        | ppm           | <b>19</b>   | 19          | <br> |
| Sodium         | ppm           | <b>1</b> 1  | 11          | <br> |
| Potassium      | ppm           | <b>1</b>    | 0           | <br> |
| VOLVO          |               |             |             | <br> |
| 🤍 WEAR         | METALS        |             |             |      |
| Iron           | ppm           | <u> </u>    | 29          | <br> |
| Copper         | ppm           | <u> </u>    | 179         | <br> |
| Lead           | ppm           |             | 2           | <br> |
| Tin            | ppm           |             | 0           | <br> |
| Aluminum       | ppm           |             | □ <1        | <br> |
| Chromium       | ppm           |             | □ <1        | <br> |
| Molybdenum     | ppm           | 0           | 0           | <br> |
| Nickel         | ppm           | 6           | 6           | <br> |
| Titanium       | ppm           | 0           | <1          | <br> |
| Silver         | ppm           | 0           | 0           | <br> |
| Manganese      | ppm           | 2           | 2           | <br> |
| Vanadium       | ppm           | 0           | <1          | <br> |
|                |               |             |             |      |
| VOLVO          |               |             |             | <br> |
| V ADDITI       | VES           |             |             |      |
| Calcium        | ppm           | 3472        | 3626        | <br> |
|                | ppm           | ■11         | 7           |      |

## Diagnosis

No corrective action is recommended at this time. Resample at the next service interval to monitor.The copper level is abnormal. The iron level is abnormal. There is no indication of any contamination in the oil. The condition of the oil is acceptable for the time in service.