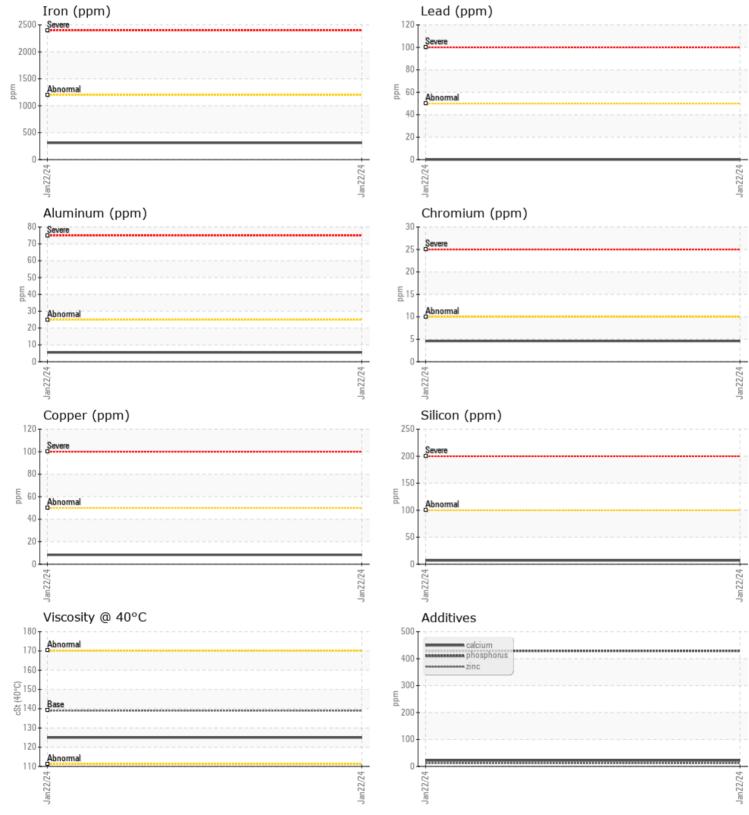

## SAMPLE INFORMATION

| Sample Number |          | VCP438076   | <br> |  |
|---------------|----------|-------------|------|--|
| Sample Date   |          | 22 Jan 2024 | <br> |  |
| Machine Hours |          | 2483        | <br> |  |
| Oil Hours     |          | 0           | <br> |  |
| Oil Changed   |          | Changed     | <br> |  |
| Sample Status |          | NORMAL      | <br> |  |
|               |          |             |      |  |
| OIL CON       | DITION   |             |      |  |
| Visc @ 40°C   | cSt      | 125         | <br> |  |
|               |          |             |      |  |
| VOLVO         |          |             |      |  |
|               | MINATION |             |      |  |
| Water         | %        | NEG         | <br> |  |
| Silicon       | ppm      | 7           | <br> |  |
| Sodium        | ppm      | 0           | <br> |  |
| Potassium     | ppm      | 3           | <br> |  |
| VOLVO         |          |             |      |  |
| WEAR N        | METALS   |             |      |  |
| Iron          | ppm      | 311         | <br> |  |
| Copper        | ppm      | 8           | <br> |  |
| Lead          | ppm      | 0           | <br> |  |
| Tin           | ppm      |             | <br> |  |
| Aluminum      | ppm      | 6           | <br> |  |
| Chromium      | ppm      | 5           | <br> |  |
| Molybdenum    | ppm      | 0           | <br> |  |
| Nickel        | ppm      | <b></b> <1  | <br> |  |
| Titanium      | ppm      | <1          | <br> |  |
| Silver        | ppm      | 0           | <br> |  |
| Manganese     | ppm      | 5           | <br> |  |
| Vanadium      | ppm      | 0           | <br> |  |
|               |          |             |      |  |
|               | VES      |             | <br> |  |
| Calcium       | ppm      | 22          | <br> |  |
| Magnesium     | ppm      | 2           | <br> |  |
| Zinc          | ppm      | 12          | <br> |  |
|               |          |             |      |  |

### Diagnosis

Resample at the next service interval to monitor.All component wear rates are normal. There is no indication of any contamination in the oil. The condition of the oil is acceptable for the time in service.

# **CONSTRUCTION EQUIPMENT**

GRAPHS

VOLVO

Report Id: VOLVO8770 [WUSCAR] 06073284 (Generated: 02/01/2024 02:19:51) Rev: 1

Contact/Location: TONY PAYAN - VOLVO8770