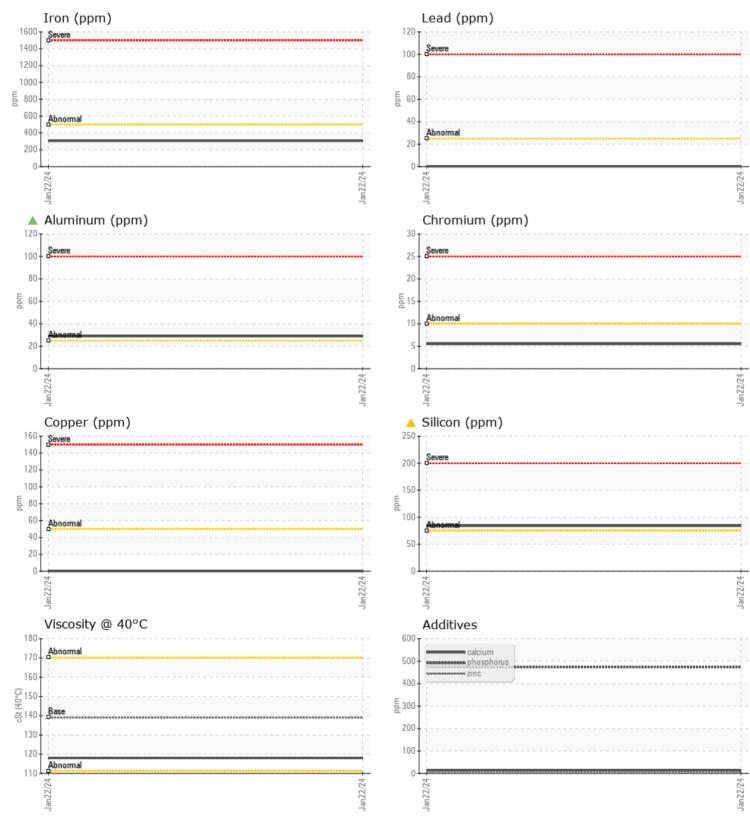

#### SAMPLE INFORMATION VCP438075 Sample Number Sample Date 22 Jan 2024 Machine Hours 2483 Oil Hours 0 Oil Changed Changed ABNORMAL Sample Status **OIL CONDITION** Visc @ 40°C cSt 118 CONTAMINATION Water % NEG Silicon **A** 84 ppm Sodium 2 ppm Potassium ppm 9 WEAR METALS 306 Iron ppm Copper ppm 0 Lead ppm **||** <1 Tin ppm 0 🔲 Aluminum ppm **A** 29 Chromium 6 ppm Molybdenum ppm 0 Nickel ■ <1 ppm Titanium 1 ppm Silver 0 ppm Manganese ppm 5 Vanadium ppm <1 **ADDITIVES**

| Calcium    | ppm | <b>1</b> 4 | <br> |  |
|------------|-----|------------|------|--|
| Magnesium  | ppm | 6          | <br> |  |
| Zinc       | ppm | 8          | <br> |  |
| Phosphorus | ppm | <b>474</b> | <br> |  |
| Barium     | ppm | <b>1</b>   | <br> |  |
| Boron      | ppm | 0          | <br> |  |

### Diagnosis

We advise that you check all areas where dirt can enter the system. The oil change at the time of sampling has been noted. Resample at the next service interval to monitor.All component wear rates are normal. Elemental levels of silicon (Si) and aluminum (Al) indicate aluminasilicate (coarse dirt) ingress. The condition of the oil is acceptable for the time in service.