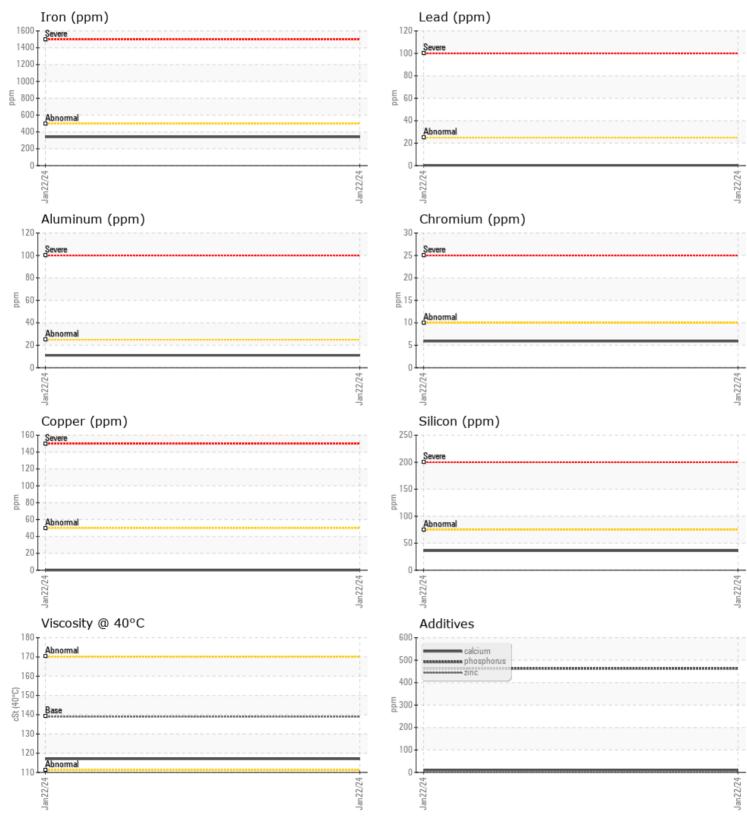

### **SAMPLE INFORMATION**

Zinc

Barium

Boron

Phosphorus

| Sample Number | -    | VCP438072    |  |  |  |  |
|---------------|------|--------------|--|--|--|--|
| Sample Date   |      | 22 Jan 2024  |  |  |  |  |
| Machine Hours |      | 2483         |  |  |  |  |
| Oil Hours     |      | 0            |  |  |  |  |
| Oil Changed   |      | Changed      |  |  |  |  |
| Sample Status |      | NORMAL       |  |  |  |  |
|               |      |              |  |  |  |  |
| OIL CONDITION |      |              |  |  |  |  |
| Visc @ 40°C   | cSt  | <b>117</b>   |  |  |  |  |
| CONTAMINATION |      |              |  |  |  |  |
| Water         | %    | NEG          |  |  |  |  |
| Silicon       | ppm  | 36           |  |  |  |  |
| Sodium        | ppm  | 2            |  |  |  |  |
| Potassium     | ppm  | 8            |  |  |  |  |
|               |      |              |  |  |  |  |
| WEAR ME       | TALS |              |  |  |  |  |
| Iron          | ppm  | 341          |  |  |  |  |
| Copper        | ppm  | 0            |  |  |  |  |
| Lead          | ppm  | <b>  </b> <1 |  |  |  |  |
| Tin           | ppm  | <b>■</b> <1  |  |  |  |  |
| Aluminum      | ppm  | <b>11</b>    |  |  |  |  |
| Chromium      | ppm  | 6            |  |  |  |  |
| Molybdenum    | ppm  | 0            |  |  |  |  |
| Nickel        | ppm  | <b>■</b> <1  |  |  |  |  |
| Titanium      | ppm  | <1           |  |  |  |  |
| Silver        | ppm  | 0            |  |  |  |  |
| Manganese     | ppm  | 5            |  |  |  |  |
| Vanadium      | ppm  | 0            |  |  |  |  |
| VOLVO         |      |              |  |  |  |  |
| ADDITIVES     |      |              |  |  |  |  |
| Calcium       | ppm  | ∎11          |  |  |  |  |
| Magnesium     | ppm  | <b>4</b>     |  |  |  |  |

#### Diagnosis

Resample at the next service interval to monitor.All component wear rates are normal. There is no indication of any contamination in the oil. The condition of the oil is acceptable for the time in service.