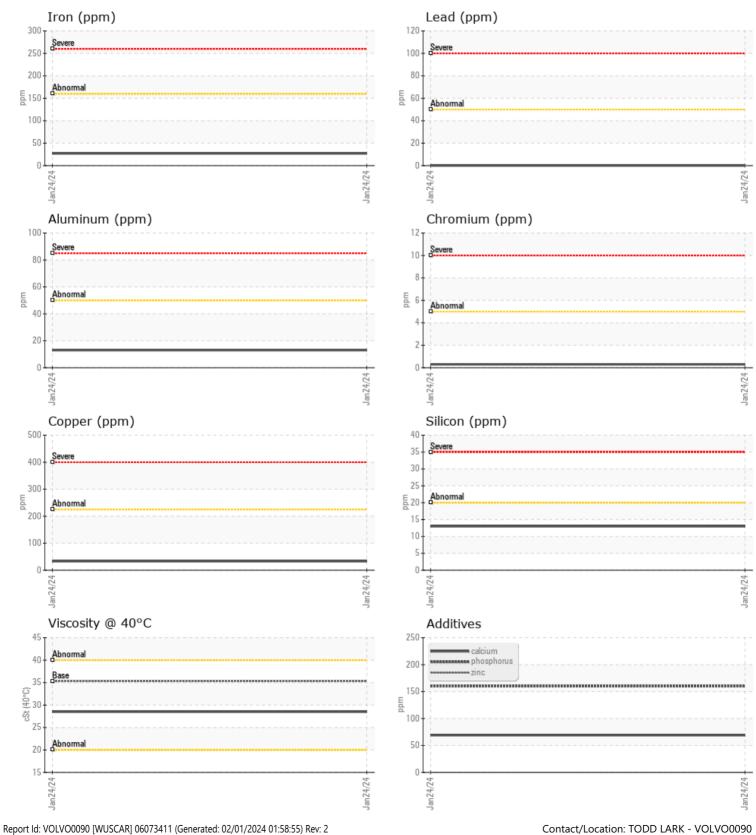

## Oil Type: Job No:

|                     | E INFORMATION |                      |          |             |                                                                        |
|---------------------|---------------|----------------------|----------|-------------|------------------------------------------------------------------------|
| Sample Number       |               | VCP441827            |          | <br>        |                                                                        |
| Sample Date         |               | 24 Jan 2024          |          | <br>        | ALTA EQUIPMENT COMPANY                                                 |
| Machine Hours       |               | 618                  |          | <br>        | 5151 DR MARTIN LUTHER KING BLVD                                        |
| Oil Hours           |               | 0                    |          | <br>        | FORT MYERS, FL                                                         |
| Oil Changed         |               | Not Changd           |          | <br>        | US 33905                                                               |
| Sample Status       |               | ABNORMAL             |          | <br>        | Contact: TODD LARK                                                     |
|                     |               |                      |          |             | tlark@altaequipfl.com                                                  |
| VOLVO               | NDITION       |                      |          |             | T:                                                                     |
|                     |               |                      | <u> </u> | <br><u></u> | F: (239)481-3302                                                       |
| Visc @ 40°C         | cSt           | 28.5                 |          | <br>        |                                                                        |
| VOLVO               |               |                      |          |             | Diagnosis                                                              |
| CONTA               | MINATION      |                      |          |             |                                                                        |
| Water               | %             | NEG                  |          | <br>        | No corrective action is recommended at this time. Resample at the next |
| Silicon             | ppm           | 13                   |          | <br>        | service interval to monitor.All<br>component wear rates are normal.    |
| Sodium              | ppm           | 3                    |          | <br>        |                                                                        |
| Potassium           | ppm           | 2                    |          | <br>        | Moderate concentration of visible                                      |
|                     |               | _                    |          |             | dirt/debris present in the fluid. The                                  |
| VOLVO               | METALS        |                      |          |             | condition of the fluid is acceptable for the time in service.          |
|                     |               |                      |          |             | for the time in service.                                               |
| Iron                | ppm           | 27                   |          | <br>        |                                                                        |
| Copper              | ppm           | 33                   |          | <br>        |                                                                        |
| Lead                | ppm           | 0                    |          | <br>        |                                                                        |
| Tin                 | ppm           | 3                    |          | <br>        |                                                                        |
| Aluminum            | ppm           | 13                   |          | <br>        |                                                                        |
| Chromium            | ppm           | ■ <1                 |          | <br>        |                                                                        |
| Molybdenum          | ppm           | 0                    |          | <br>        |                                                                        |
| Nickel              | ppm           | <b>4</b><br>0        |          |             |                                                                        |
| Titanium            | ppm           |                      |          | <br>        |                                                                        |
| Silver<br>Manganese | ppm           | <b>0</b><br><b>3</b> |          | <br>        |                                                                        |
| Vanadium            | ppm<br>ppm    | 0                    |          | <br>        |                                                                        |
| vanadium            | ррп           | 0                    |          | <br>        |                                                                        |
| VOLVO               |               |                      |          |             |                                                                        |
| ADDITI              | VES           |                      |          |             |                                                                        |
| Calcium             | ppm           | 69                   |          | <br>        | _                                                                      |
| Magnesium           | ppm           | □<1                  |          | <br>        |                                                                        |
| Zinc                | ppm           | 0                    |          | <br>        |                                                                        |
| Phosphorus          | ppm           | <b>160</b>           |          | <br>        |                                                                        |
| Barium              | ppm           | <b>  </b> <1         |          | <br>        |                                                                        |
| Boron               | ppm           | <b>80</b>            |          | <br>        |                                                                        |
|                     |               |                      |          |             |                                                                        |