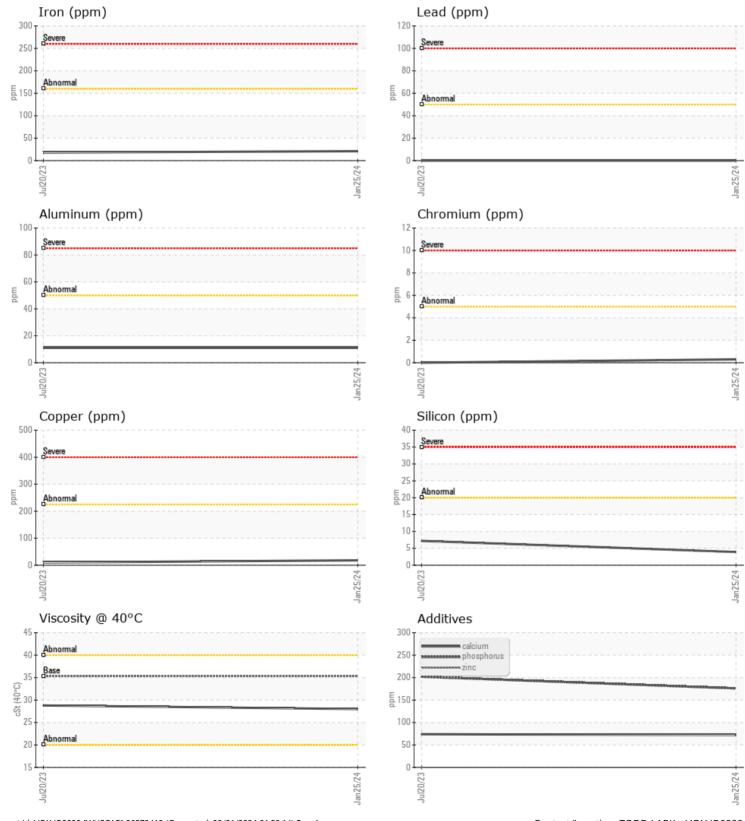

Phosphorus

| Sample Number | INFORMATION | VCP431856   | VCP421344   | <br> |
|---------------|-------------|-------------|-------------|------|
| Sample Date   |             | 25 Jan 2024 | 20 Jul 2023 | <br> |
| Machine Hours |             | 3274        | 2242        | <br> |
| Oil Hours     |             | 0           | 0           | <br> |
| Oil Changed   |             | Not Changd  | Not Changd  | <br> |
| Sample Status |             | ABNORMAL    | ABNORMAL    | <br> |
| OIL CON       | DITION      |             |             |      |
| Visc @ 40°C   | cSt         | 28.0        | 28.8        | <br> |
|               |             |             |             |      |
| CONTAM        | INATION     |             |             | <br> |
| Water         | %           | NEG         | NEG         | <br> |
| Silicon       | ppm         | <b>4</b>    | 7           | <br> |
| Sodium        | ppm         | ∎1          | 4           | <br> |
| Potassium     | ppm         | 2           | 1           | <br> |
|               |             |             |             |      |
| WEAR M        | IETALS      |             |             |      |
| Iron          | ppm         | 21          | 18          | <br> |
| Copper        | ppm         | <b>18</b>   | 10          | <br> |
| Lead          | ppm         | 0           | 0           | <br> |
| Tin           | ppm         | 3           | 1           | <br> |
| Aluminum      | ppm         | <b>11</b>   | 11          | <br> |
| Chromium      | ppm         | <b>■</b> <1 | 0           | <br> |
| Molybdenum    | ppm         | 0           | <b></b> < 1 | <br> |
| Nickel        | ppm         | 2           | <b></b> <1  | <br> |
| Titanium      | ppm         | 0           | 0           | <br> |
| Silver        | ppm         | 0           | 0           | <br> |
| Manganese     | ppm         | 0           | <b>1</b>    | <br> |
| Vanadium      | ppm         | 0           | <1          | <br> |
| VOLVO         |             |             |             | <br> |
| 💴 ADDITIV     | ES          |             |             |      |
| Calcium       |             | 72          | 74          | <br> |
| Magnesium     | ppm<br>ppm  | 3           | 0           | <br> |
| magnesium     | ppiii       | <b>_ J</b>  |             | <br> |

## **CONSTRUCTION EQUIPMENT**

GRAPHS

VOLVO

Report Id: VOLVO0090 [WUSCAR] 06073413 (Generated: 02/01/2024 01:59:14) Rev: 1

Contact/Location: TODD LARK - VOLVO0090