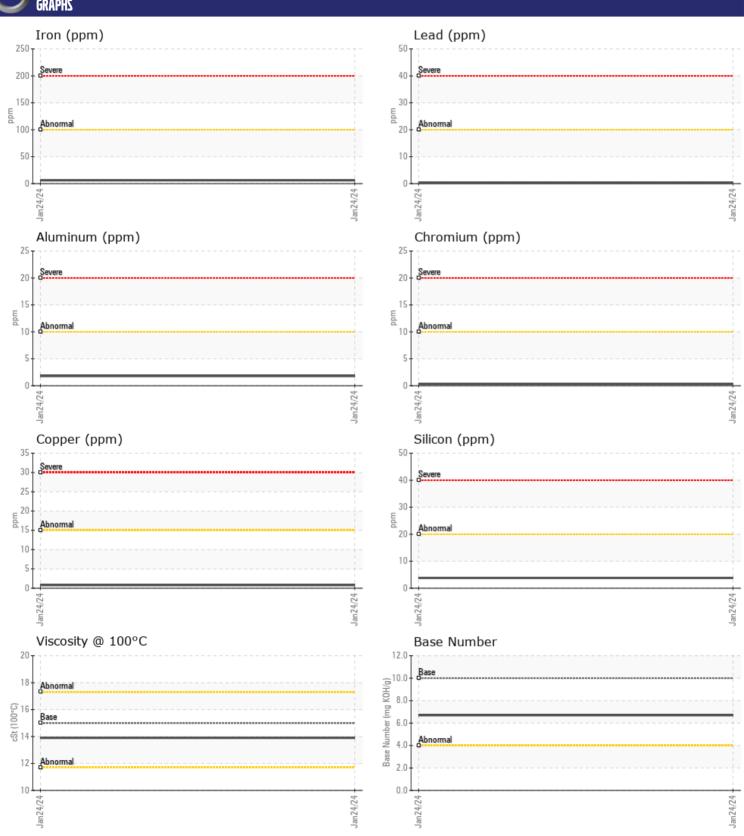

### Diagnosis

Resample at the next service interval to monitor. All component wear rates are normal. There is no indication of any contamination in the oil. The BN result indicates that there is suitable alkalinity remaining in the oil. The condition of the oil is suitable for further service.